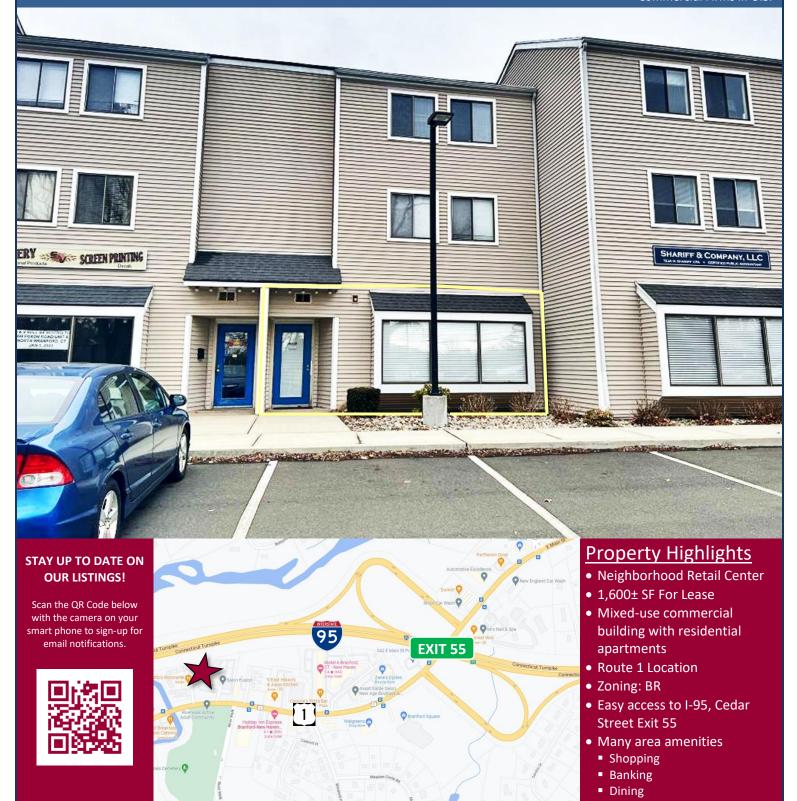

### Property Highlights

Commercial Firms in U.S.

Ranked in Top 50

- Neighborhood Retail Center
- 1.600± SF For Lease
- Mixed-use commercial building with residential apartments
- Route 1 Location
- Zoning: BR
- Easy access to I-95, Cedar Street Exit 55
- Many area amenities
  - Shopping
  - Banking
- Dining

COMMENTS O,R&L Commercial is pleased to offer 1,600 SF of Retail / Office space for Lease in the neighborhood shopping center known as "The Mews" located on Branford's Route 1 / East Main Street. The property is a mixed-use center with first floor commercial units with a mix of retail, office, and service oriented uses. The upper level of the building consists of residential apartments. The location provides access to the amenities of Route 1 and convenient highway access to I-95.