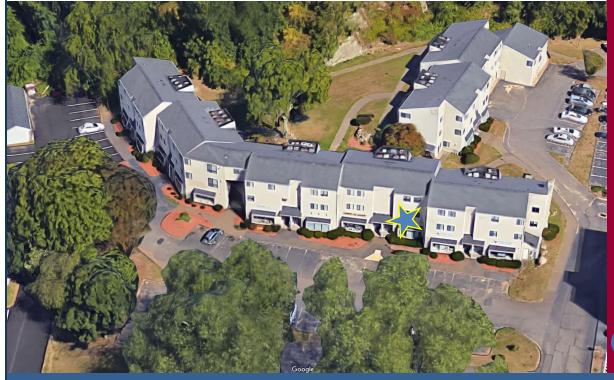

#### **SITE INFORMATION**

SITE AREA 2.38± Acres

ZONING BR

PARKING Ample Open Parking

SIGNAGE Building

VISIBILITY Excellent

HWY ACCESS 1-95

TRAFFIC COUNT 14.400±

COMMENTS O,R&L Commercial is pleased to offer 1,600 SF of Retail / Office space for Lease in the neighborhood shopping center known as "The Mews" located on Branford's Route 1 / East Main Street. The property is a mixed-use center with first floor commercial units with a mix of retail, office, and service oriented uses. The upper level of the building consists of residential apartments. The location provides access to the amenities of Route 1 and convenient highway access to I-95.