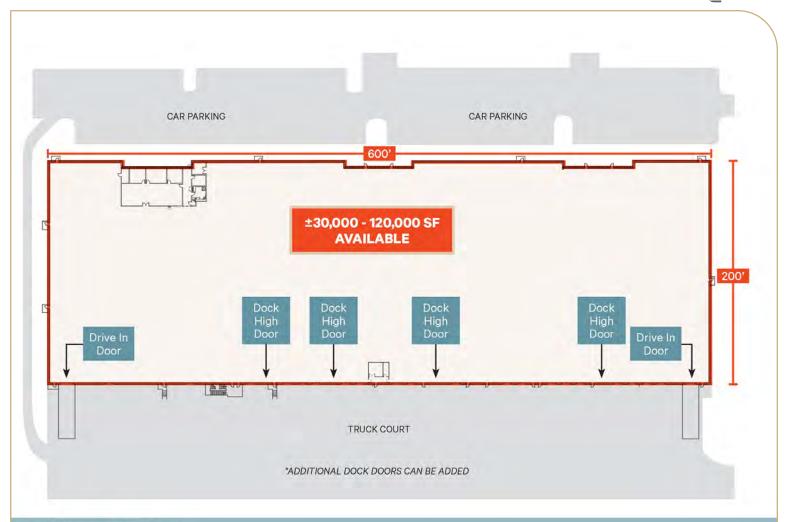

## **Building Overview**

Building Size: ±120,000 SF

Available Space: ±30,000 - 120,000 SF

Column Spacing: 50' x 50'

Dock Doors: 4 - 8' x 10'

Drive-In Doors: 2 - 12' x 12'

Clear Height: 28'

Configuration: Rear load

Truck Court Depth: 120'

Year Built: 2007

Dimensions: 600'W x 200'D

Construction Type: Tilt-up concrete

Roof Type: TPO

Floor: 6" Reinforced concrete

Power: 3 Phase 480/277V

Natural Gas: Two (2) PSI meters on back side of building