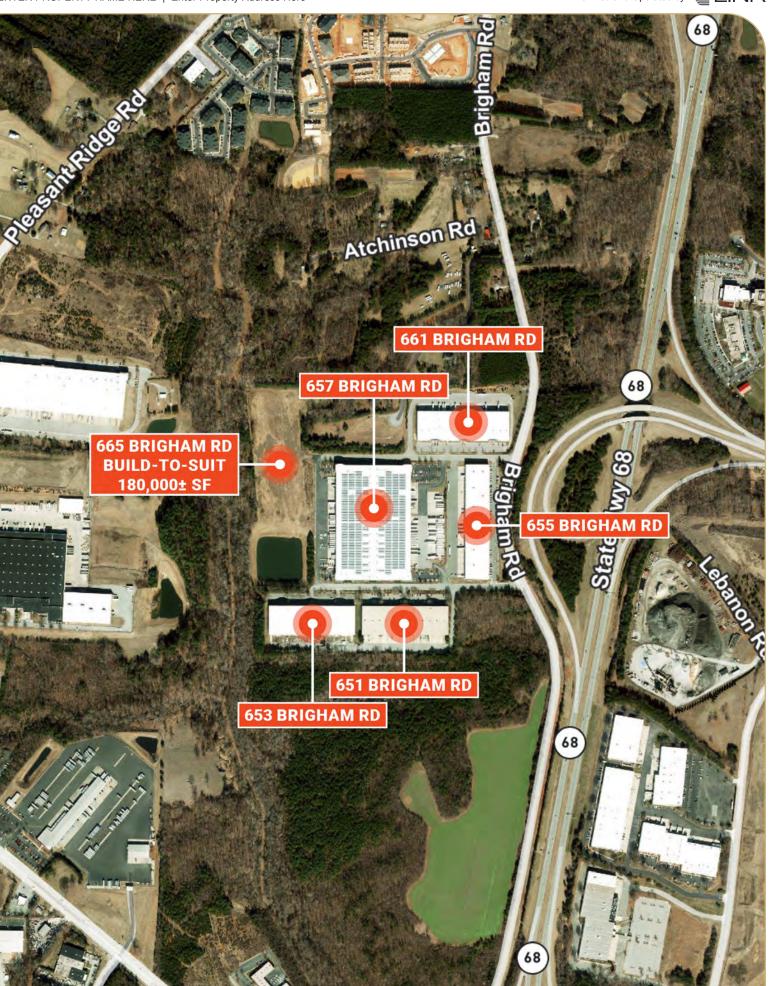

Fiber: Available on-site

Fire Protection: ESFR

Lighting: LED

Auto Parking: 1.5/1,000 SF

Zoning: BP (Business Park) Light Industrial Use

Modern and very well located Airport Submarket building in Enterprise Park