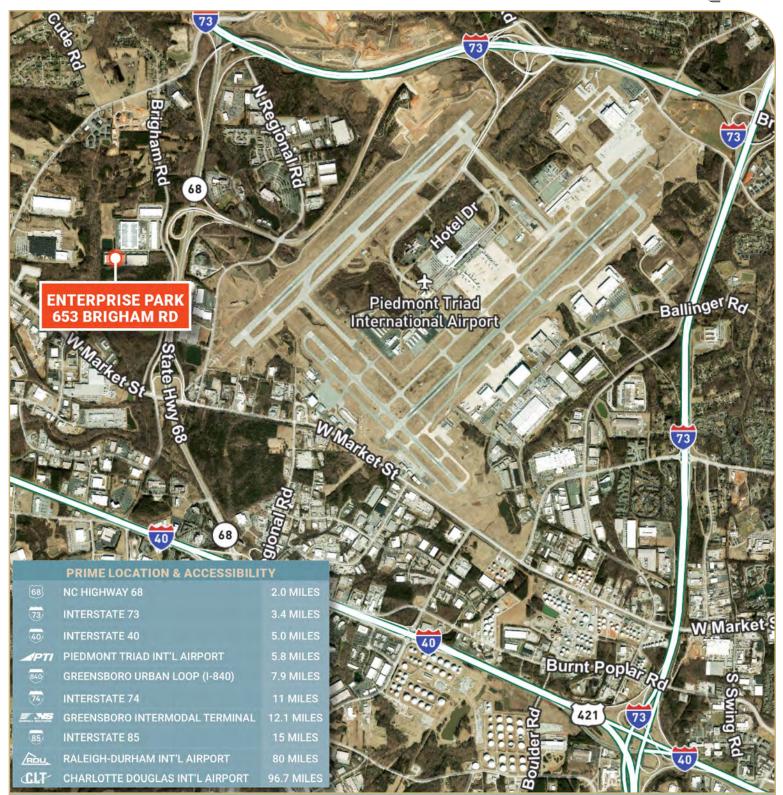

Excellent access to PTI Airport, Interstates 40 & 73 and the Greensboro Beltway (I-840/785)

© 2024 CBRE, Inc. All rights reserved. This information has been obtained from sources believed reliable, but has not been verified for accuracy or completeness. You should conduct a careful, independent investigation of the property and verify all information. Any reliance on this information is solely at your own risk. CBRE and the CBRE logo are service marks of CBRE, Inc. All other marks displayed on this document are the property of their respective owners, and the use of such logos does not imply any affiliation with or endorsement of CBRE. Photos herein are the property of their respective owners. Use of these images without the express written consent of the owner is prohibited.