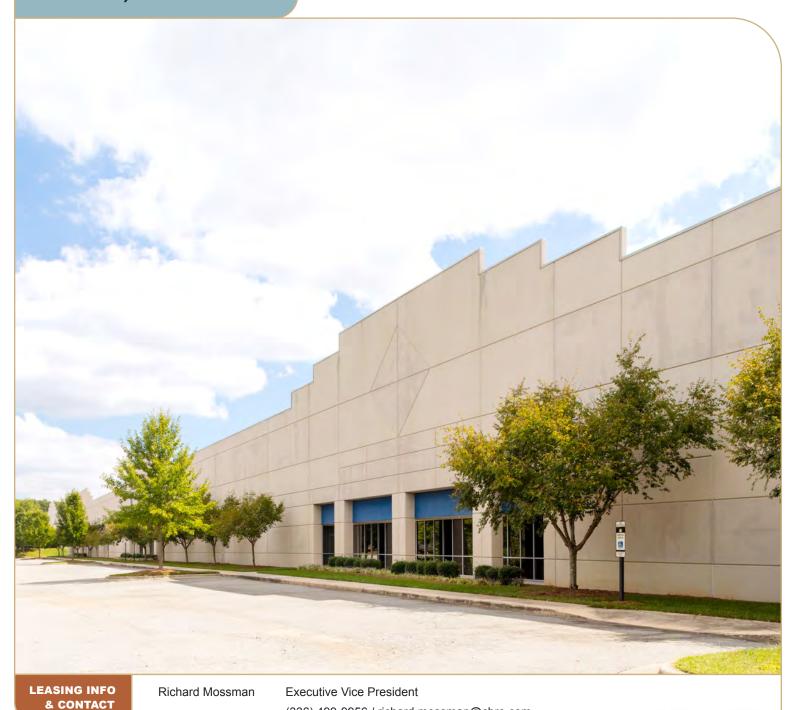

## **ENTERPRISE PARK**

653 Brigham Road | Greensboro, North Carolina 27409 SPACE CAN BE SUBDIVIDED | ±30,000 - 120,000 SF

±120,000 SF

(336) 499-9956 / richard.mossman@cbre.com

(336) 478-0234 / dodson.schenck@cbre.com

## **Building Overview**

Building Size: ±120,000 SF

Available Space: ±30,000 - 120,000 SF

Column Spacing: 50' x 50'

Dock Doors: 4 - 8' x 10'

Drive-In Doors: 2 - 12' x 12'

Clear Height: 28'

Configuration: Rear load