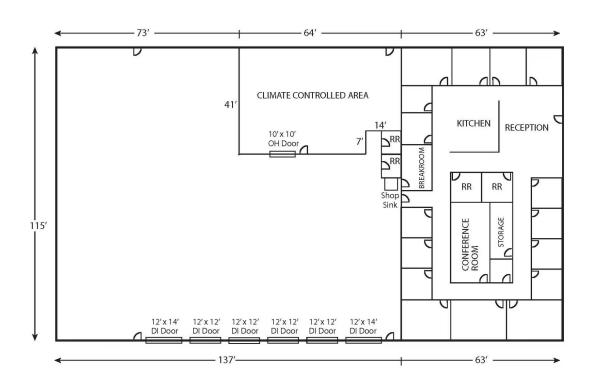

# OFFICE/WAREHOUSE FOR SALE

11200 S 225th E Avenue • Broken Arrow, OK 74014

23,000+/- SF Total

This is a great investment opportunity. Fully leased Office/Warehouse with 20 parking places. Eight more years left on a NNN Lease with National Credit tennant. Six roll-up doors 16' high and 12' wide. Phase 3 power. 45,000 sf of fenced yard space. 17 offices, storage room, board room and a full chef's kitchen. Warehouse has a climate-controlled tool room.

| Investment | Rentable Building Area     | 23,000 SF                                     |
|------------|----------------------------|-----------------------------------------------|
| Industrial | Office                     | 7,245 SF                                      |
| 2.50 AC    | Warehouse                  | 15,755 SF                                     |
| 1          | Tenancy                    | Single                                        |
| 2019       | Clear Ceiling Height1      | 6ft.                                          |
|            | Industrial<br>2.50 AC<br>1 | Industrial Office 2.50 AC Warehouse 1 Tenancy |

No. Drive In / Grade-Level Doors 6

Information is deemed reliable but not guaranteed. Buyer to verify all information.

Kay Sullivan BROKER-ASSOCIATE®

Specializing in Commercial Real Estate

**918.924.2405** ksullivan@cctulsa.com