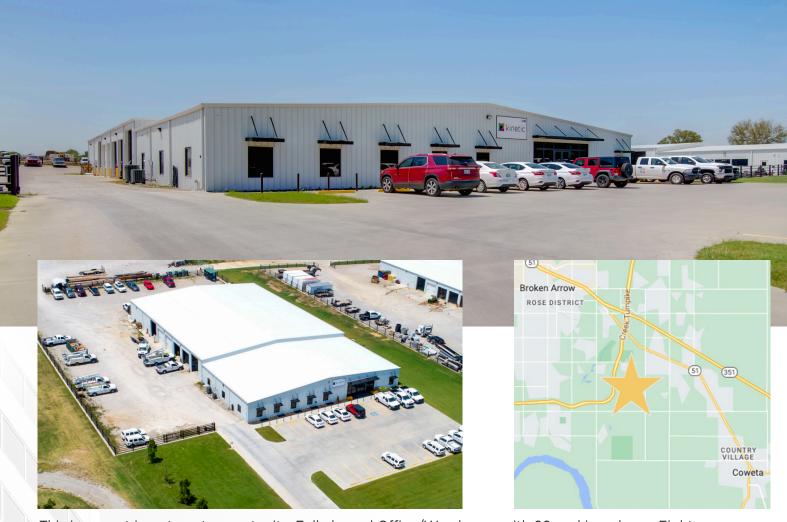

# OFFICE/WAREHOUSE FOR SALE

11200 S 225th E Avenue • Broken Arrow, OK 74014

23,000+/- SF Total

This is a great investment opportunity. Fully leased Office/Warehouse with 20 parking places. Eight more years left on a NNN Lease with National Credit tennant. Six roll-up doors 16' high and 12' wide. Phase 3 power. 45,000 sf of fenced yard space. 17 offices, storage room, board room and a full chef's kitchen. Warehouse has a climate-controlled tool room.

| Investment | Rentable Building Area     | 23,000 SF                                     |
|------------|----------------------------|-----------------------------------------------|
| Industrial | Office                     | 7,245 SF                                      |
| 2.50 AC    | Warehouse                  | 15,755 SF                                     |
| 1          | Tenancy                    | Single                                        |
| 2019       | Clear Ceiling Height1      | 6ft.                                          |
|            | Industrial<br>2.50 AC<br>1 | Industrial Office 2.50 AC Warehouse 1 Tenancy |

No. Drive In / Grade-Level Doors 6

Information is deemed reliable but not guaranteed. Buyer to verify all information.

Kay Sullivan BROKER-ASSOCIATE®

Specializing in Commercial Real Estate

**918.924.2405** ksullivan@cctulsa.com