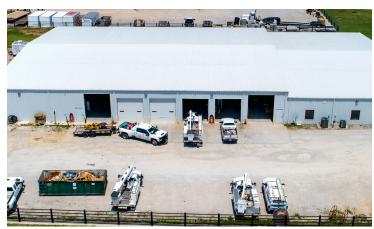

#### **PHOTOS**

WAREHOUSE/SHOP LOADING DOORS

**FENCED YARD AREA** 

INTERIOR VIEW LOADING DOORS

WAREHOUSE/SHOP INTERIOR

**CLIMATE CONTROLLED STORAGE - 2,526 SF** 

WAREHOUSE/SHOP RESTROOMS