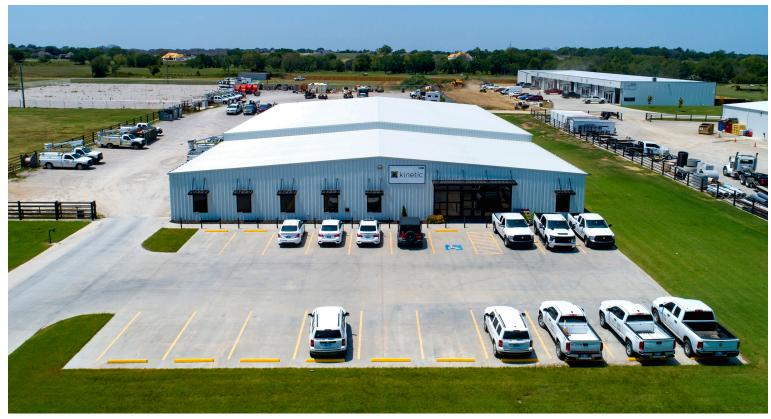

# OFFICE/WAREHOUSE FOR SALE

11200 S 225th E Avenue • Broken Arrow, OK 74014

23,000+/- SF Total

This is a great investment opportunity. Fully leased Office/Warehouse with 20 parking places. Eight more years left on a NNN Lease with National Credit tennant. Six roll-up doors 16' high and 12' wide. Phase 3 power. 45,000 sf of fenced yard space. 17 offices, storage room, board room and a full chef's kitchen. Warehouse has a climate-controlled tool room.

| Investment | Rentable Building Area     | 23,000 SF                                     |
|------------|----------------------------|-----------------------------------------------|
| Industrial | Office                     | 7,245 SF                                      |
| 2.50 AC    | Warehouse                  | 15,755 SF                                     |
| 1          | Tenancy                    | Single                                        |
| 2019       | Clear Ceiling Height1      | 6ft.                                          |
|            | Industrial<br>2.50 AC<br>1 | Industrial Office 2.50 AC Warehouse 1 Tenancy |

### **PHOTOS**

AMPLE PARKING

**EXTERNAL DOORS INTO OFFICE** 

WAREHOUSE/SHOP INTERIOR