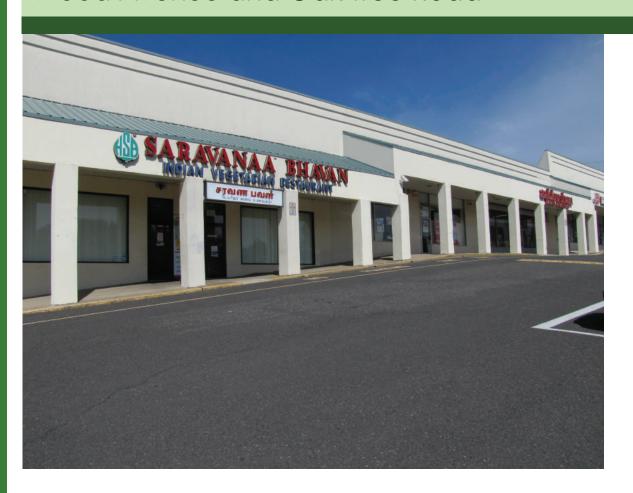

### **Bank of America**

Strip shopping center located on the busy intersection of Oak Tree Road and Wood Ave in Downtown North Edison.

#### **Tenants** Bank of America Dragon Palace Chinese Restaurant Tabaq Restaurant Oakwood Pizza J & G Salon 4 Sarvoday Fashion 6 Halal Boys JEI Learning Center 8 Aabhushan Jewelers Deccan Spice Restaurant Saravana Bhavan 10 Restaurant