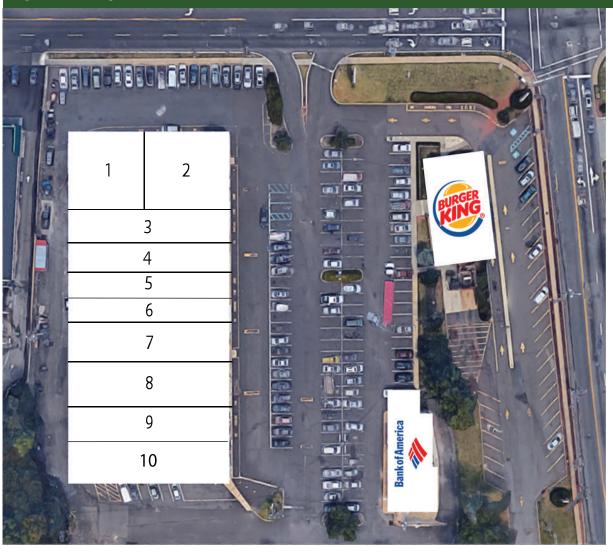

#### **Tenants** Bank of America Dragon Palace Chinese Restaurant Tabaq Restaurant Oakwood Pizza J & G Salon 4 Sarvoday Fashion 6 Halal Boys JEI Learning Center 8 Aabhushan Jewelers Deccan Spice Restaurant Saravana Bhavan 10 Restaurant