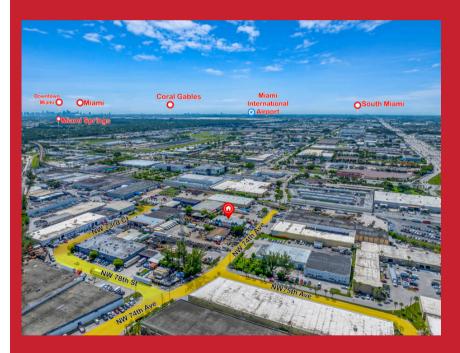

Its strategic location just minutes from Miami International Airport, major highways, and the Port of Miami makes it exceptionally convenient for businesses with regional or international operations. Additionally, the property presents a unique opportunity for end users or investors, with potential for subdivision into four separate bays, providing flexible options for different needs or expansion plans.