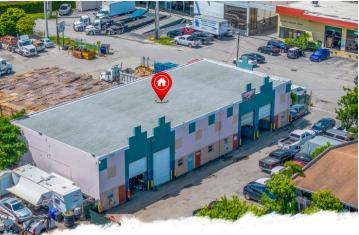

## 7711 NW 74TH AVE MEDLEY, FL 33166

Welcome to 7711 NW 74th Ave, a prime freestanding industrial property located in the heart of Medley, FL. This expansive facility boasts over 6,300 square feet of versatile space, set on nearly 33,000 square feet of industrial land. Constructed in 2003, the property features a durable twin T concrete roof and offers a clear ceiling height of 20 feet. Equipped with three-phase electricity and four 14x12 street-level doors, this property is perfectly suited for a variety of industrial uses.

Its strategic location just minutes from Miami International Airport, major highways, and the Port of Miami makes it exceptionally convenient for businesses with regional or international operations. Additionally, the property presents a unique opportunity for end users or investors, with potential for subdivision into four separate bays, providing flexible options for different needs or expansion plans.