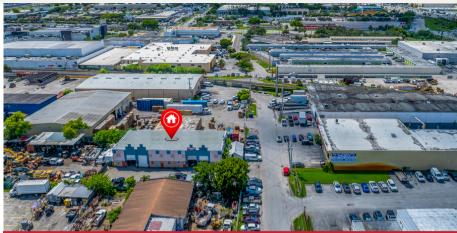

## 7711 NW 74TH AVE MEDLEY, FL 33166

Welcome to 7711 NW 74th Ave, a prime freestanding industrial property located in the heart of Medley, FL. This expansive facility boasts over 6,300 square feet of versatile space, set on nearly 33,000 square feet of industrial land. Constructed in 2003, the property features a durable twin T concrete roof and offers a clear ceiling height of 20 feet. Equipped with three-phase electricity and four 14x12 street-level doors, this property is perfectly suited for a variety of industrial uses.

Its strategic location just minutes from Miami International Airport, major highways, and the Port of Miami makes it exceptionally convenient for businesses with regional or international operations. Additionally, the property presents a unique opportunity for end users or investors, with potential for subdivision into four separate bays, providing flexible options for different needs or expansion plans.