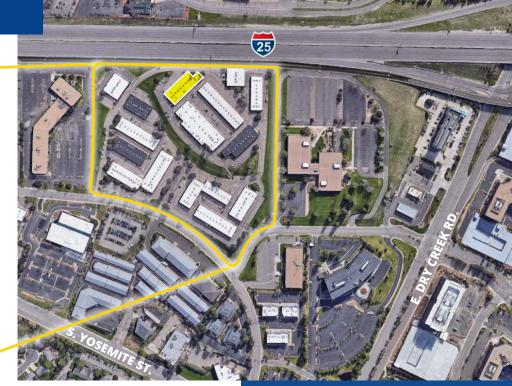

## **Building Info**

- > Comcast high speed available
- Single-story, 16-building complex

1

- > I-25 & Dry Creek Road
- > HVAC maintenance included in CAM

## Dry Creek Business Park 7332 S. Alton Way | 13A | Centennial, CO 80112