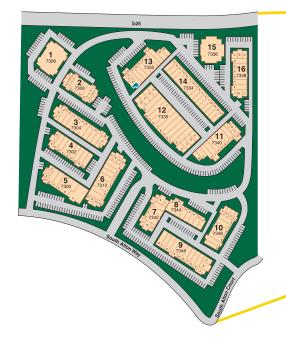

## **Building Info**

- > Comcast high speed available
- Single-story, 16-building complex

1

- > I-25 & Dry Creek Road
- > HVAC maintenance included in CAM

## **Building Amenities**

- > On-site deli
- > Abundant hotels, restaurants, & shopping nearby
- > Alton Way Frontage

## Dry Creek Business Park 7332 S. Alton Way | 13A | Centennial, CO 80112