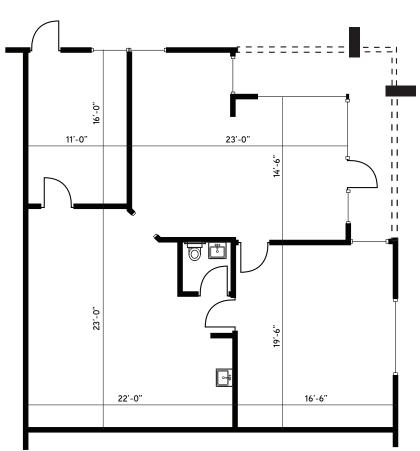

## Suite Information

| Suite:         | 13A            |
|----------------|----------------|
| Size:          | 1,626 RSF      |
| Office:        | 100%           |
| Base Rent:     | \$14.50/SF NNN |
| 2024 Est. CAM: | \$8.03/SF      |
| Monthly Rent:  | \$3,052.81     |
| Available:     | Immediately    |

# For Lease

Floor Plan

Copyright © 2023 Colliers. Information herein has been obtained from sources deemed reliable, however its accuracy cannot be guaranteed. The user is required to conduct their own due diligence and verification.