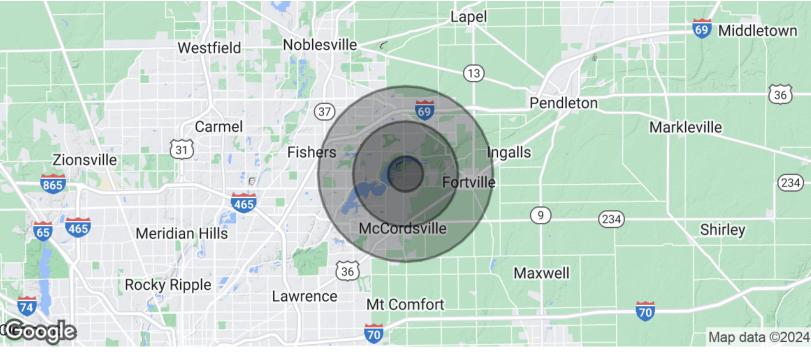

# FOR LEASE

| POPULATION           | 1 MILE | 3 MILES | 5 MILES |
|----------------------|--------|---------|---------|
| Total Population     | 7,734  | 55,163  | 126,335 |
| Average Age          | 35     | 36      | 38      |
| Average Age (Male)   | 35     | 36      | 37      |
| Average Age (Female) | 36     | 37      | 38      |

| HOUSEHOLDS & INCOME | 1 MILE    | 3 MILES   | 5 MILES   |
|---------------------|-----------|-----------|-----------|
| Total Households    | 2,379     | 17,749    | 44,504    |
| # of Persons per HH | 3.3       | 3.1       | 2.8       |
| Average HH Income   | \$260,211 | \$205,950 | \$166,183 |
| Average House Value | \$615,059 | \$527,131 | \$433,002 |

Demographics data derived from AlphaMap

**MATT FERGUSON** 

PETE ALVEAL

O: 317.454.7171 | C: 317.679.4046 mferguson@premiercres.com

O: 317.454.7171 | C: 317.997.9362 palveal@premiercres.com

Premier Commercial | TCN Worldwide · 9785 Crosspoint Blvd., Ste. 118, Indianapolis, IN 46256 • 317.454.7171 premiercres.com