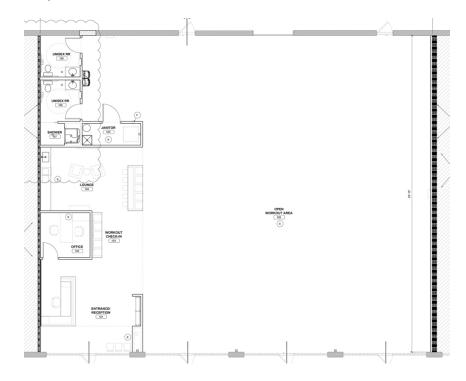

# **PROPERTY HIGHLIGHTS**

- · Retail space available to wide variety of users
- Strong demographics
- Serving the affluent Fishers & Geist areas
- Signalized intersection
- Plug & Play for another gym user

### PROPERTY DESCRIPTION

Retail space is available in an established retail center, offering an opportunity for a seamless transition. The center is part of a strong development & demographic area. The outlet to this center is currently under construction & growing.