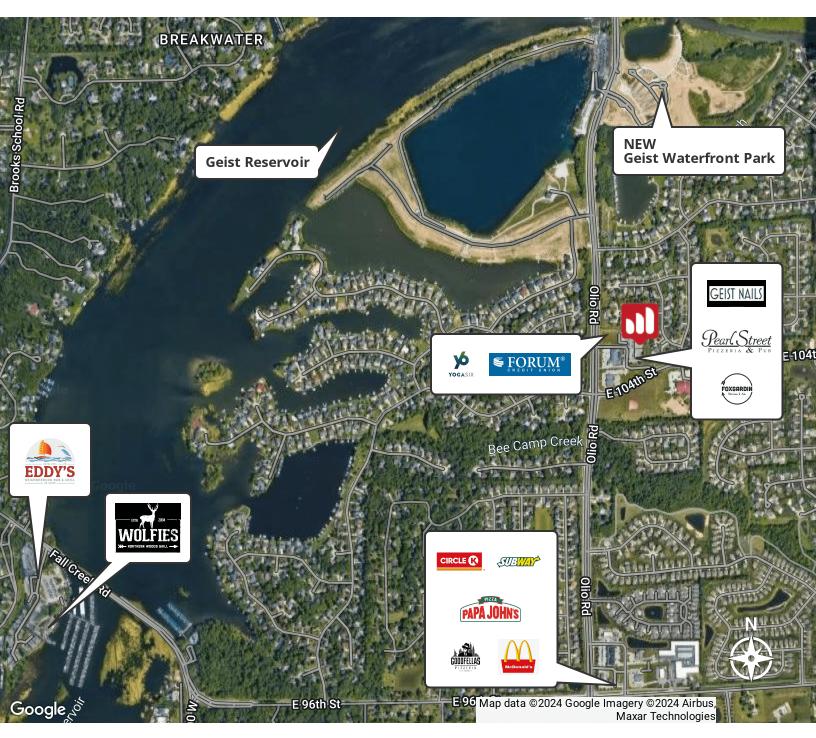

# LOCATION DESCRIPTION

Discover an exceptional leasing opportunity in the vibrant community of Fishers, IN. Positioned within close proximity to the thriving Geist Reservoir. With strong area demographics & a prime position near established retail & dining options, this bustling area presents an exciting opportunity for retailers seeking to tap into a dynamic market. Retailers will enjoy the benefits of a high-traffic location with access to a well-connected community, making it an ideal setting for retail or strip center businesses looking to make an impact.