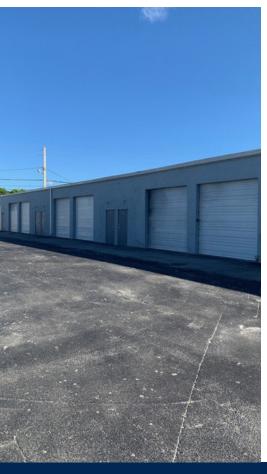

## PROPERTY DETAILS

- Bay 4 1,200 sf
- Bay 5 1,200 sf
- Bay 13 & 14 2,400 sf
- Frontage on Dixie Highway
- Fully fenced and secure
- Conveniently located just north of Atlantic Blvd.
- Utilities separately metered
- Storage and light industrial uses

# 1661 N DIXIE HIGHWAY