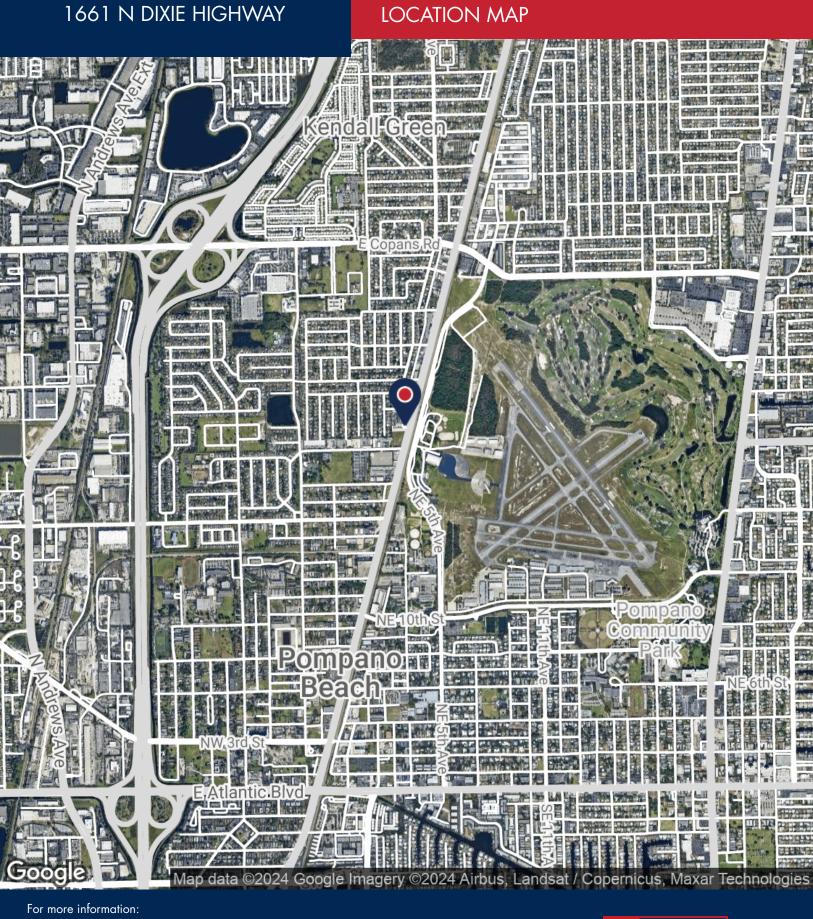

## PROPERTY DETAILS

- Bay 4 1,200 sf
- Bay 5 1,200 sf
- Bay 13 & 14 2,400 sf
- Frontage on Dixie Highway
- Fully fenced and secure
- Conveniently located just north of Atlantic Blvd.
- Utilities separately metered
- Storage and light industrial uses

## **ABOUT PROPERTY**



PRICE

\$18.00 SF/yr (NNN)

**YEAR BUILT** 1975







For more information:

#### **Jordan Beck**

954.652.2033 | Jbeck@Bergercommercial.Combergercommercial.com

### Calder Alfano

954.652.2041 | Calfano@Bergercommercial.Com





# 1661 N DIXIE HIGHWAY

# **ADDITIONAL PHOTOS**









For more information:

### Jordan Beck

954.652.2033 | Jbeck@Bergercommercial.Combergercommercial.com

### Calder Alfano

954.652.2041 | Calfano@Bergercommercial.Com







Jordan Beck

954.652.2033 | Jbeck@Bergercommercial.Combergercommercial.com

**Calder Alfano** 

954.652.2041 | Calfano@Bergercommercial.Com