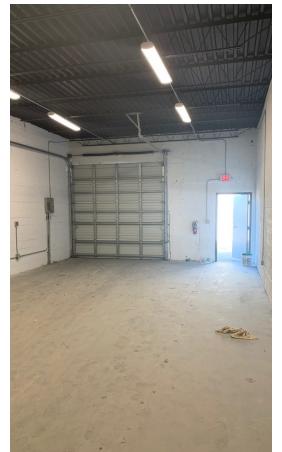

## PROPERTY DETAILS

- Bay 4 1,200 sf
- Bay 5 1,200 sf
- Bay 13 & 14 2,400 sf
- Frontage on Dixie Highway
- Fully fenced and secure
- Conveniently located just north of Atlantic Blvd.
- Utilities separately metered
- Storage and light industrial uses

## **ABOUT PROPERTY**



PRICE

\$18.00 SF/yr (NNN)

**YEAR BUILT** 1975







For more information:

#### **Jordan Beck**

954.652.2033 | Jbeck@Bergercommercial.Combergercommercial.com

### Calder Alfano

954.652.2041 | Calfano@Bergercommercial.Com





# 1661 N DIXIE HIGHWAY

# **ADDITIONAL PHOTOS**









For more information:

### Jordan Beck

954.652.2033 | Jbeck@Bergercommercial.Combergercommercial.com

### Calder Alfano

954.652.2041 | Calfano@Bergercommercial.Com







Jordan Beck

954.652.2033 | Jbeck@Bergercommercial.Combergercommercial.com

**Calder Alfano** 

954.652.2041 | Calfano@Bergercommercial.Com