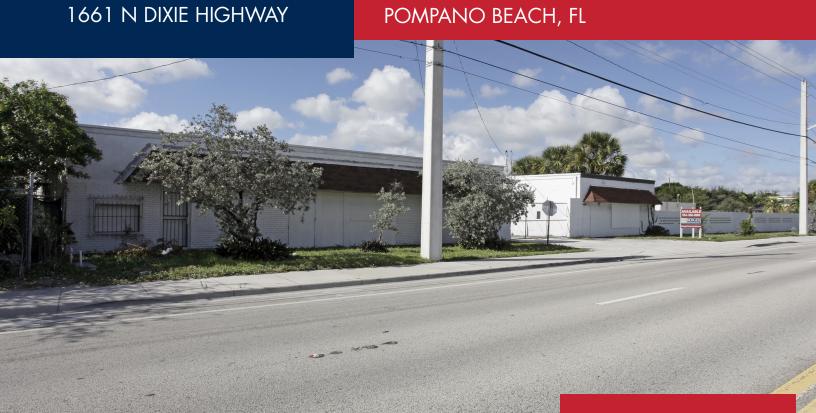

# 1661 N DIXIE HIGHWAY

## PROPERTY DETAILS

- Bay 4 1,200 sf
- Bay 5 1,200 sf
- Bay 13 & 14 2,400 sf
- Frontage on Dixie Highway
- Fully fenced and secure
- Conveniently located just north of Atlantic Blvd.
- Utilities separately metered
- Storage and light industrial uses