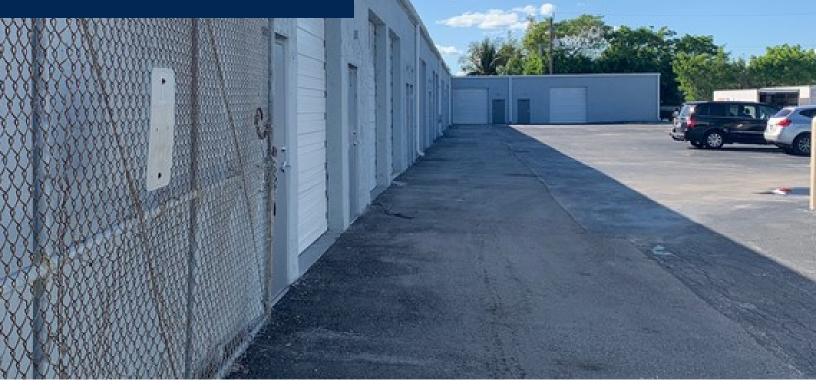

## PROPERTY DETAILS

- Bay 4 1,200 sf
- Bay 5 1,200 sf
- Bay 13 & 14 2,400 sf
- Frontage on Dixie Highway
- Fully fenced and secure
- Conveniently located just north of Atlantic Blvd.
- Utilities separately metered
- Storage and light industrial uses

## **ABOUT PROPERTY**



PRICE

\$18.00 SF/yr (NNN)

**YEAR BUILT** 1975







For more information:

#### **Jordan Beck**

954.652.2033 | Jbeck@Bergercommercial.Combergercommercial.com

### Calder Alfano

954.652.2041 | Calfano@Bergercommercial.Com





# 1661 N DIXIE HIGHWAY

# **ADDITIONAL PHOTOS**









For more information:

### Jordan Beck

954.652.2033 | Jbeck@Bergercommercial.Combergercommercial.com

### Calder Alfano

954.652.2041 | Calfano@Bergercommercial.Com







Jordan Beck

954.652.2033 | Jbeck@Bergercommercial.Combergercommercial.com

**Calder Alfano** 

954.652.2041 | Calfano@Bergercommercial.Com