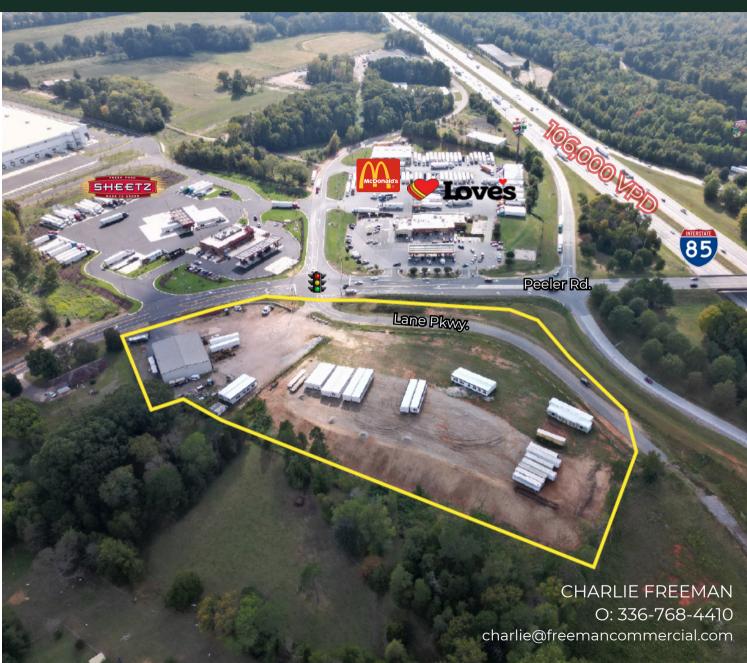

**FOR SALE** 

HIGH VALUE RE-DEVELOPMENT SITE, I-85 VISIBILTY 7 +/- AC | PEELER ROAD, SALISBURY NC

**CHARLIE FREEMAN** O: 336-768-4410

charlie@freemancommercial.com

## **FOR SALE**

- Offering: \$4,000,000
- retail/industry
- Over 800' of road frontage on Peeler Rd., 400' of frontage on I-85
- Slightly elevated parcel with incredible visibility from I-85