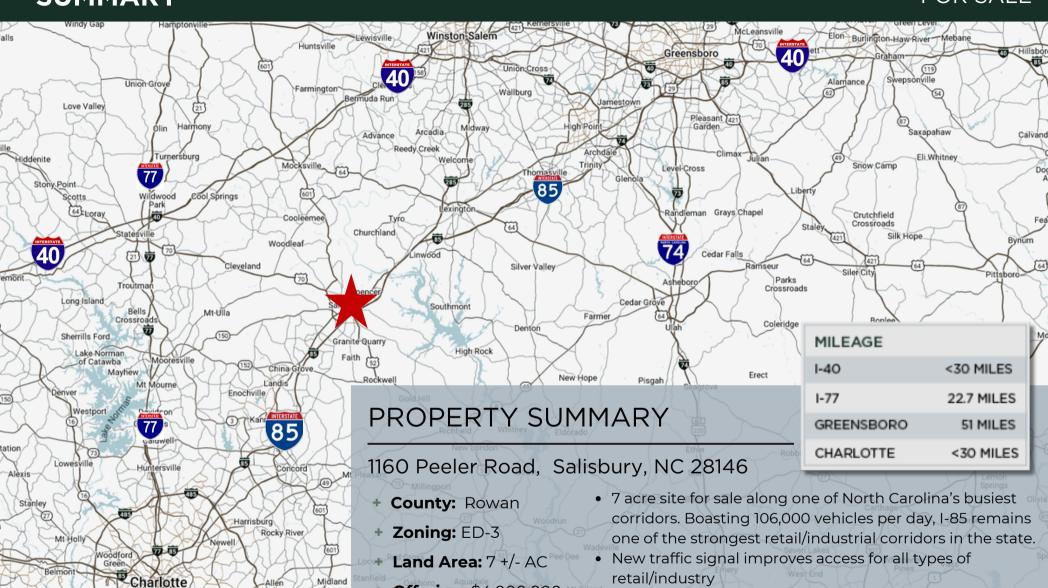

## **FOR SALE**

- Offering: \$4,000,000
- retail/industry
- Over 800' of road frontage on Peeler Rd., 400' of frontage on I-85
- Slightly elevated parcel with incredible visibility from I-85