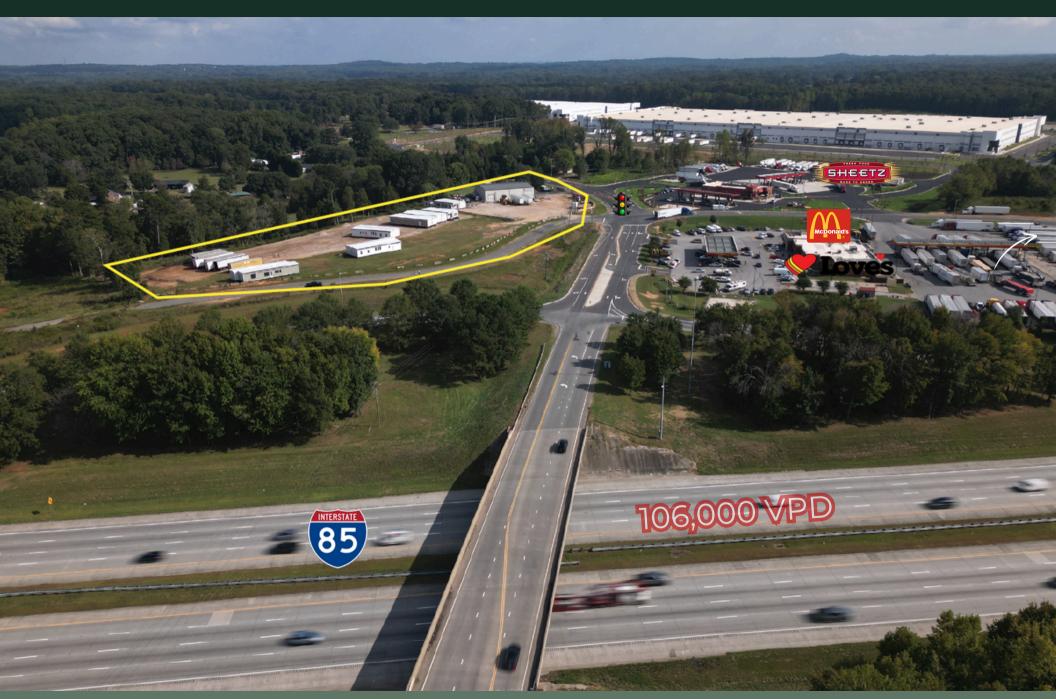

**FOR SALE** 

HIGH VALUE RE-DEVELOPMENT SITE, I-85 VISIBILTY 7 +/- AC | PEELER ROAD, SALISBURY NC

**CHARLIE FREEMAN** O: 336-768-4410

charlie@freemancommercial.com

## **FOR SALE**

- Offering: \$4,000,000
- retail/industry
- Over 800' of road frontage on Peeler Rd., 400' of frontage on I-85
- Slightly elevated parcel with incredible visibility from I-85