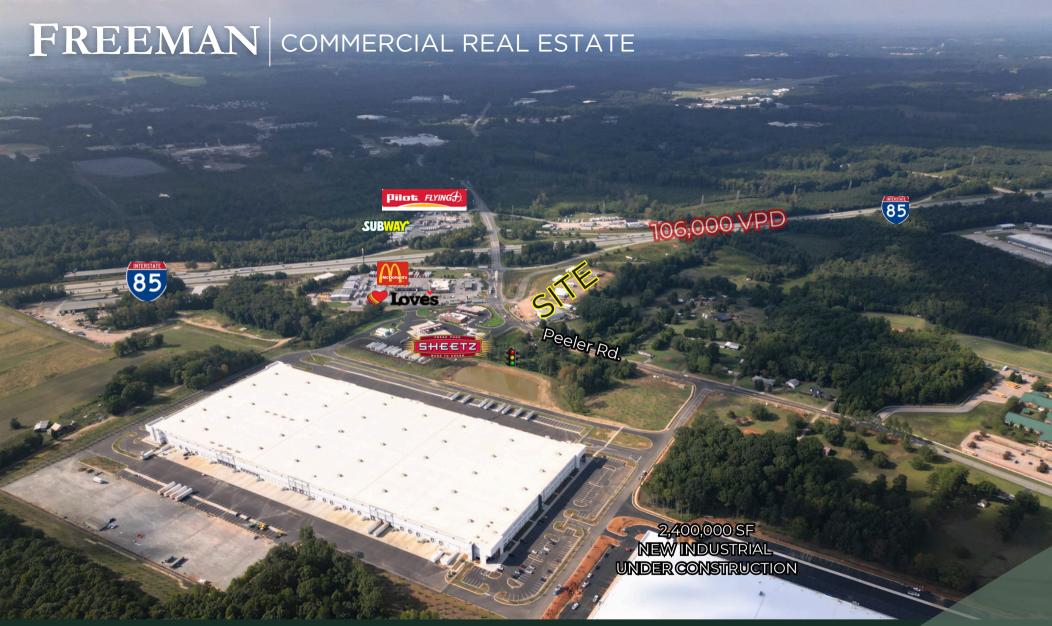

**FOR SALE** 

HIGH VALUE RE-DEVELOPMENT SITE, I-85 VISIBILTY 7 +/- AC | PEELER ROAD, SALISBURY NC

**CHARLIE FREEMAN** O: 336-768-4410

charlie@freemancommercial.com

## **FOR SALE**

- Offering: \$4,000,000
- retail/industry
- Over 800' of road frontage on Peeler Rd., 400' of frontage on I-85
- Slightly elevated parcel with incredible visibility from I-85