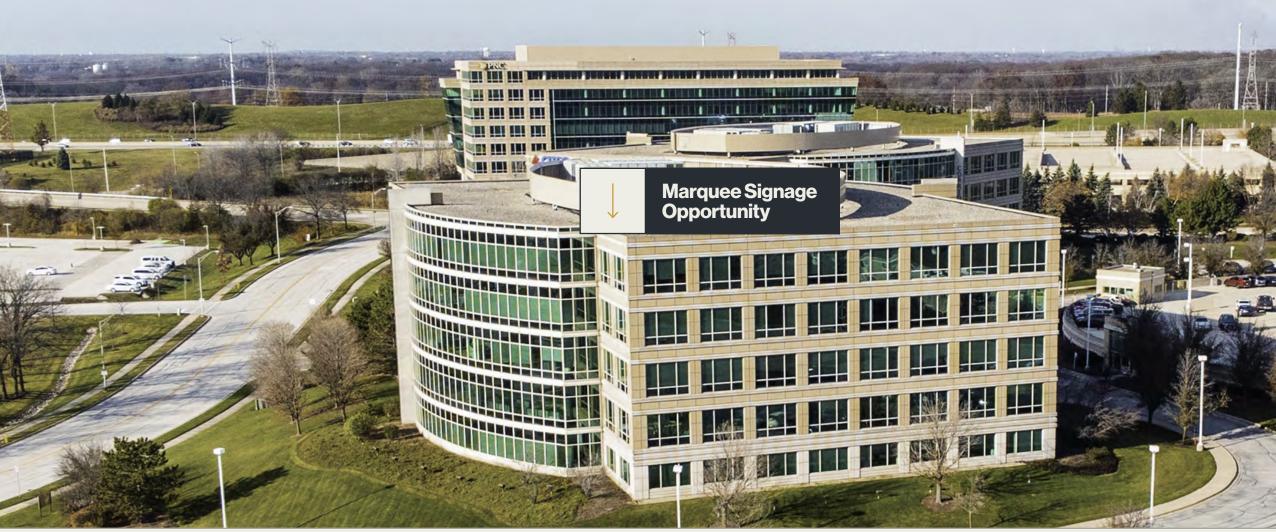

#### **Full Floor Opportunities**

Top floor availability creates up to 52,000 SF of contiguous space. With spectacular window lines and easy floor plates, your workplace of the future is here. For full floor users: marquee signage opportunity with high visibility at the nexus of I-88 and I-355.

### Corridors

is a 500,000 SF, three building office complex prominently situated at the intersection of I-355 and I-88.

Marquee signage opportunity with high visibility at the intersection of I-355 and I-88.