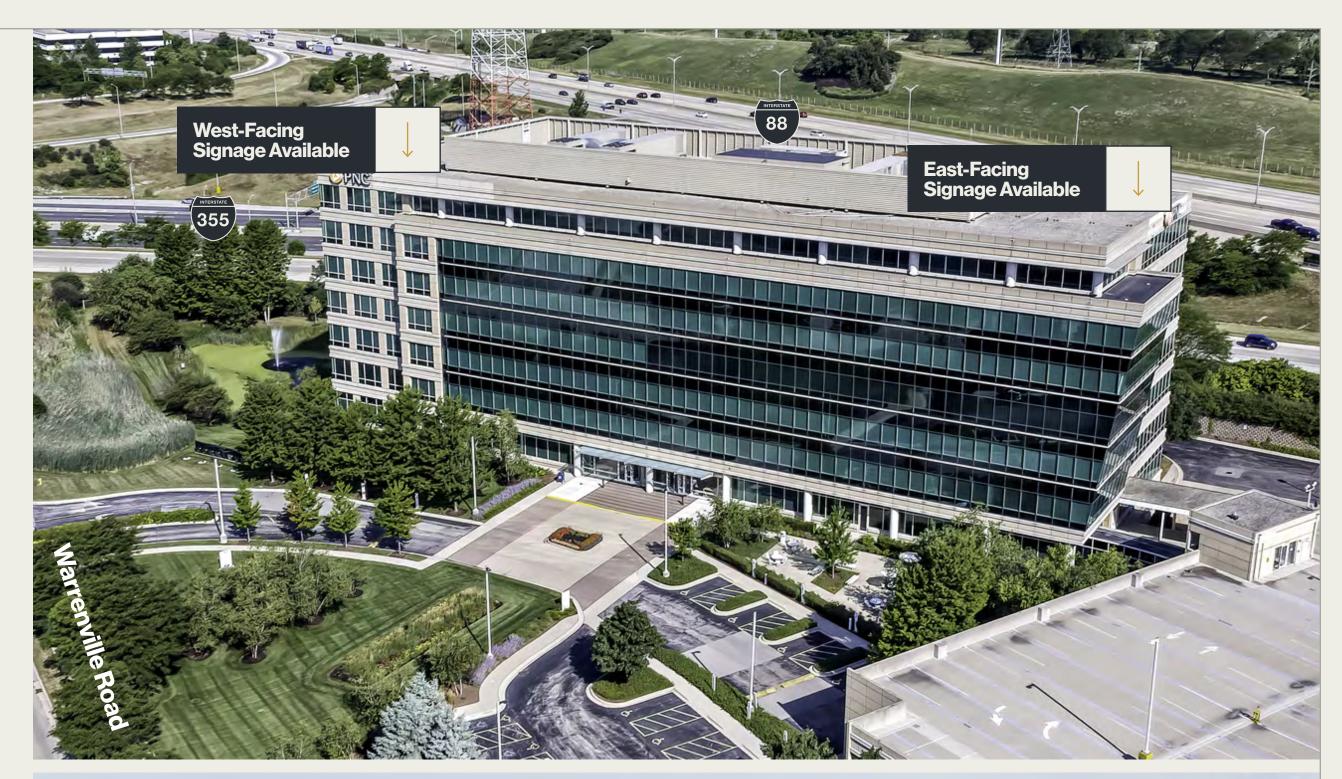

#### **High Visibility**

Prominently situated along the highly traveled Ogden Ave and Warrenville Rd at the convergence of I-88 and I-355, Corridors' unmatched signage is clearly seen by the 175,000 vehicles passing by on a daily basis. Three signage opportunities are currently available to full floor tenants.

#### **Full Floor Opportunities**

Top floor availability creates up to 52,000 SF of contiguous space. With spectacular window lines and easy floor plates, your workplace of the future is here. For full floor users: marquee signage opportunity with high visibility at the nexus of I-88 and I-355.