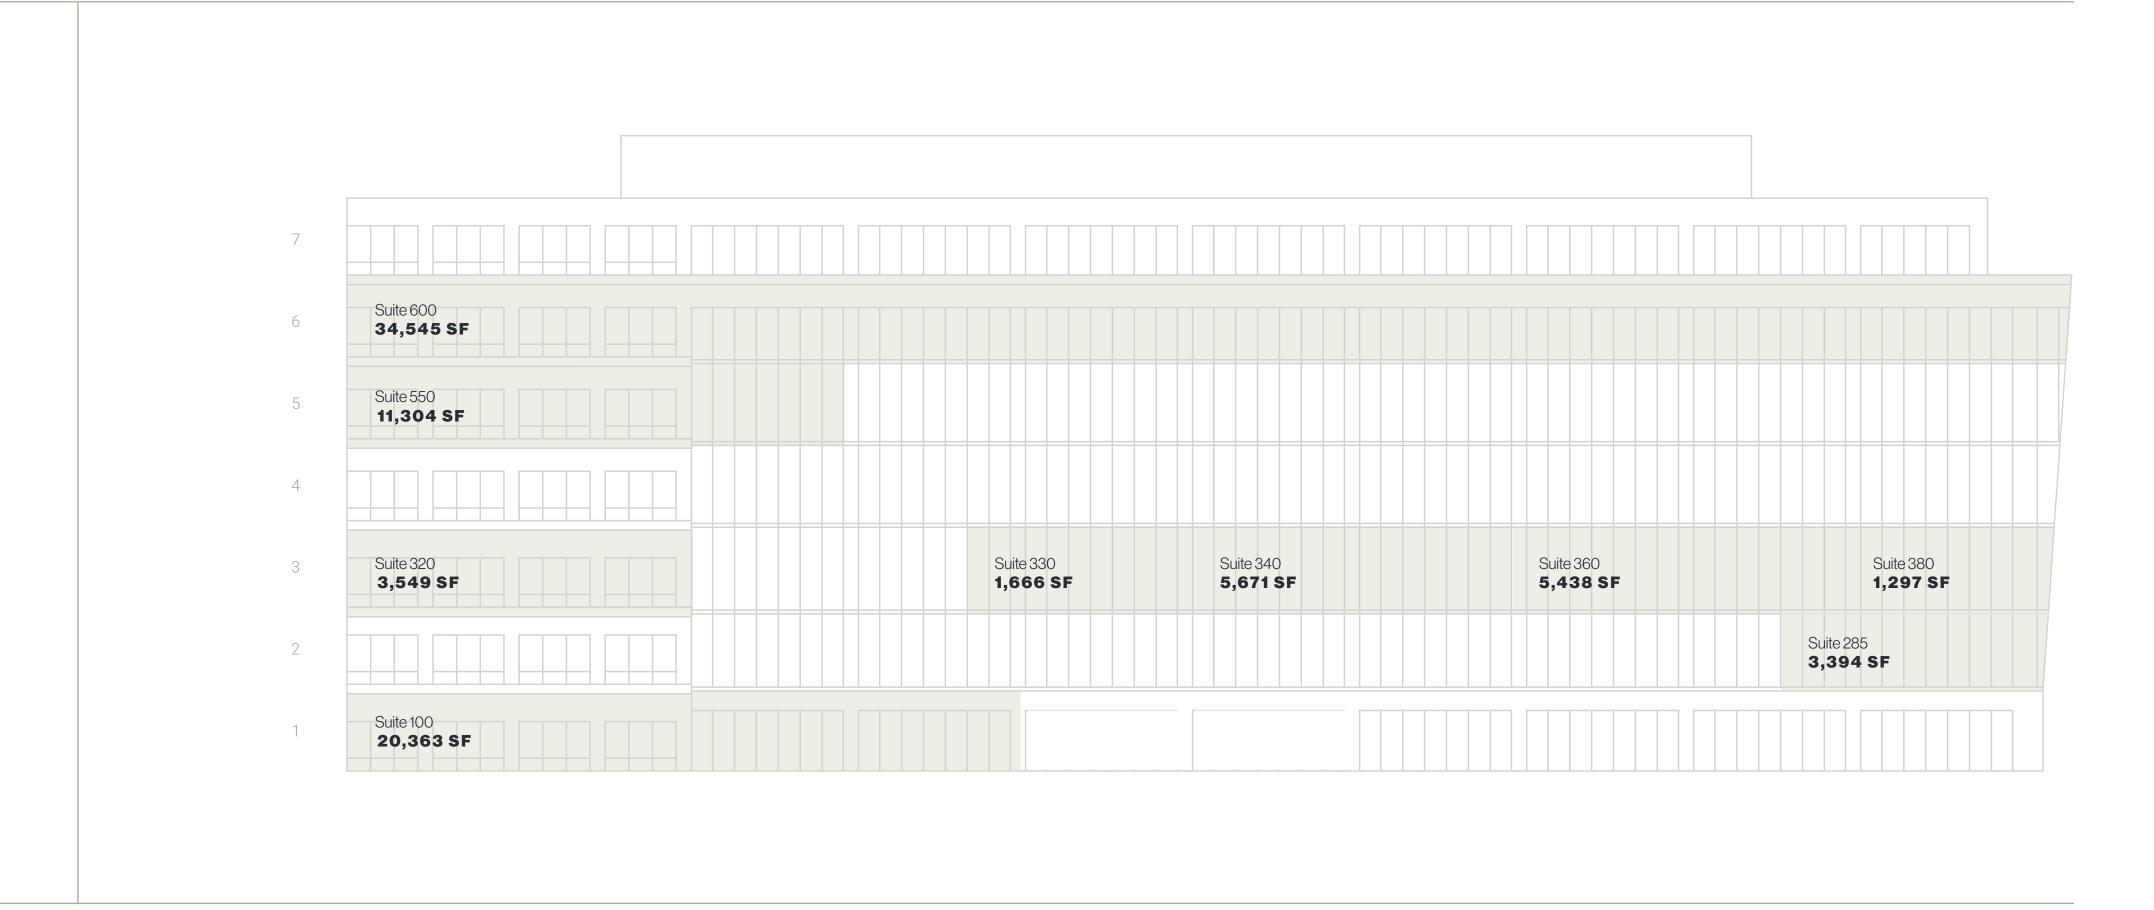

Updated amenities throughout the campus offer the on-site conveniences needed for productive workdays.

- Multiple fitness facilities
- Multiple conference facilities
- Full-service deli
- Connected and covered parking
- On-site management and security
- Outdoor patio with seating

<sup>\*</sup> On-site security is at Corridors III

## **Availability**

Corridors offers up to 52,000 SF of contiguous space, 32,000 SF of furnished space, and multiple suites of smaller size, from 2,000–20,000 SF.

- Efficient floor plates for high density use
- 34,500 SF typical floor at Corridors III
- 32,000 SF typical floor at Corridors I & II

Corridors III Suite 600 Floorplan



Corridors II Suite 500 Floorplan



# Corridors I availability



# Corridors II availability



# Corridors III availability



# Group RIVIC where today's tenants want to be.

# where



Wherever business is going, **Group RMC** is already there, with a growing portfolio of prime properties in the East-West Corridor.



### Contact

Pete Adamo
Senior Vice President
+16305737053
peter.adamo@cbre.com

Adam Lawler
Vice President
+16303682610
adam.lawler@cbre.com



2651, 2655, 2650 WARRENVILLE REDOWNERS GROVE, IL 60515

©2024 CBRE, Inc. All rights reserved. This information has been obtained from sources believed reliable, but has not been verified for accuracy or completeness. You should conduct a careful, independent investigation of the property and verify all information. Any reliance on this information is solely at your own risk. CBRE and the CBRE logo are service marks of CBRE, Inc. All other marks displayed