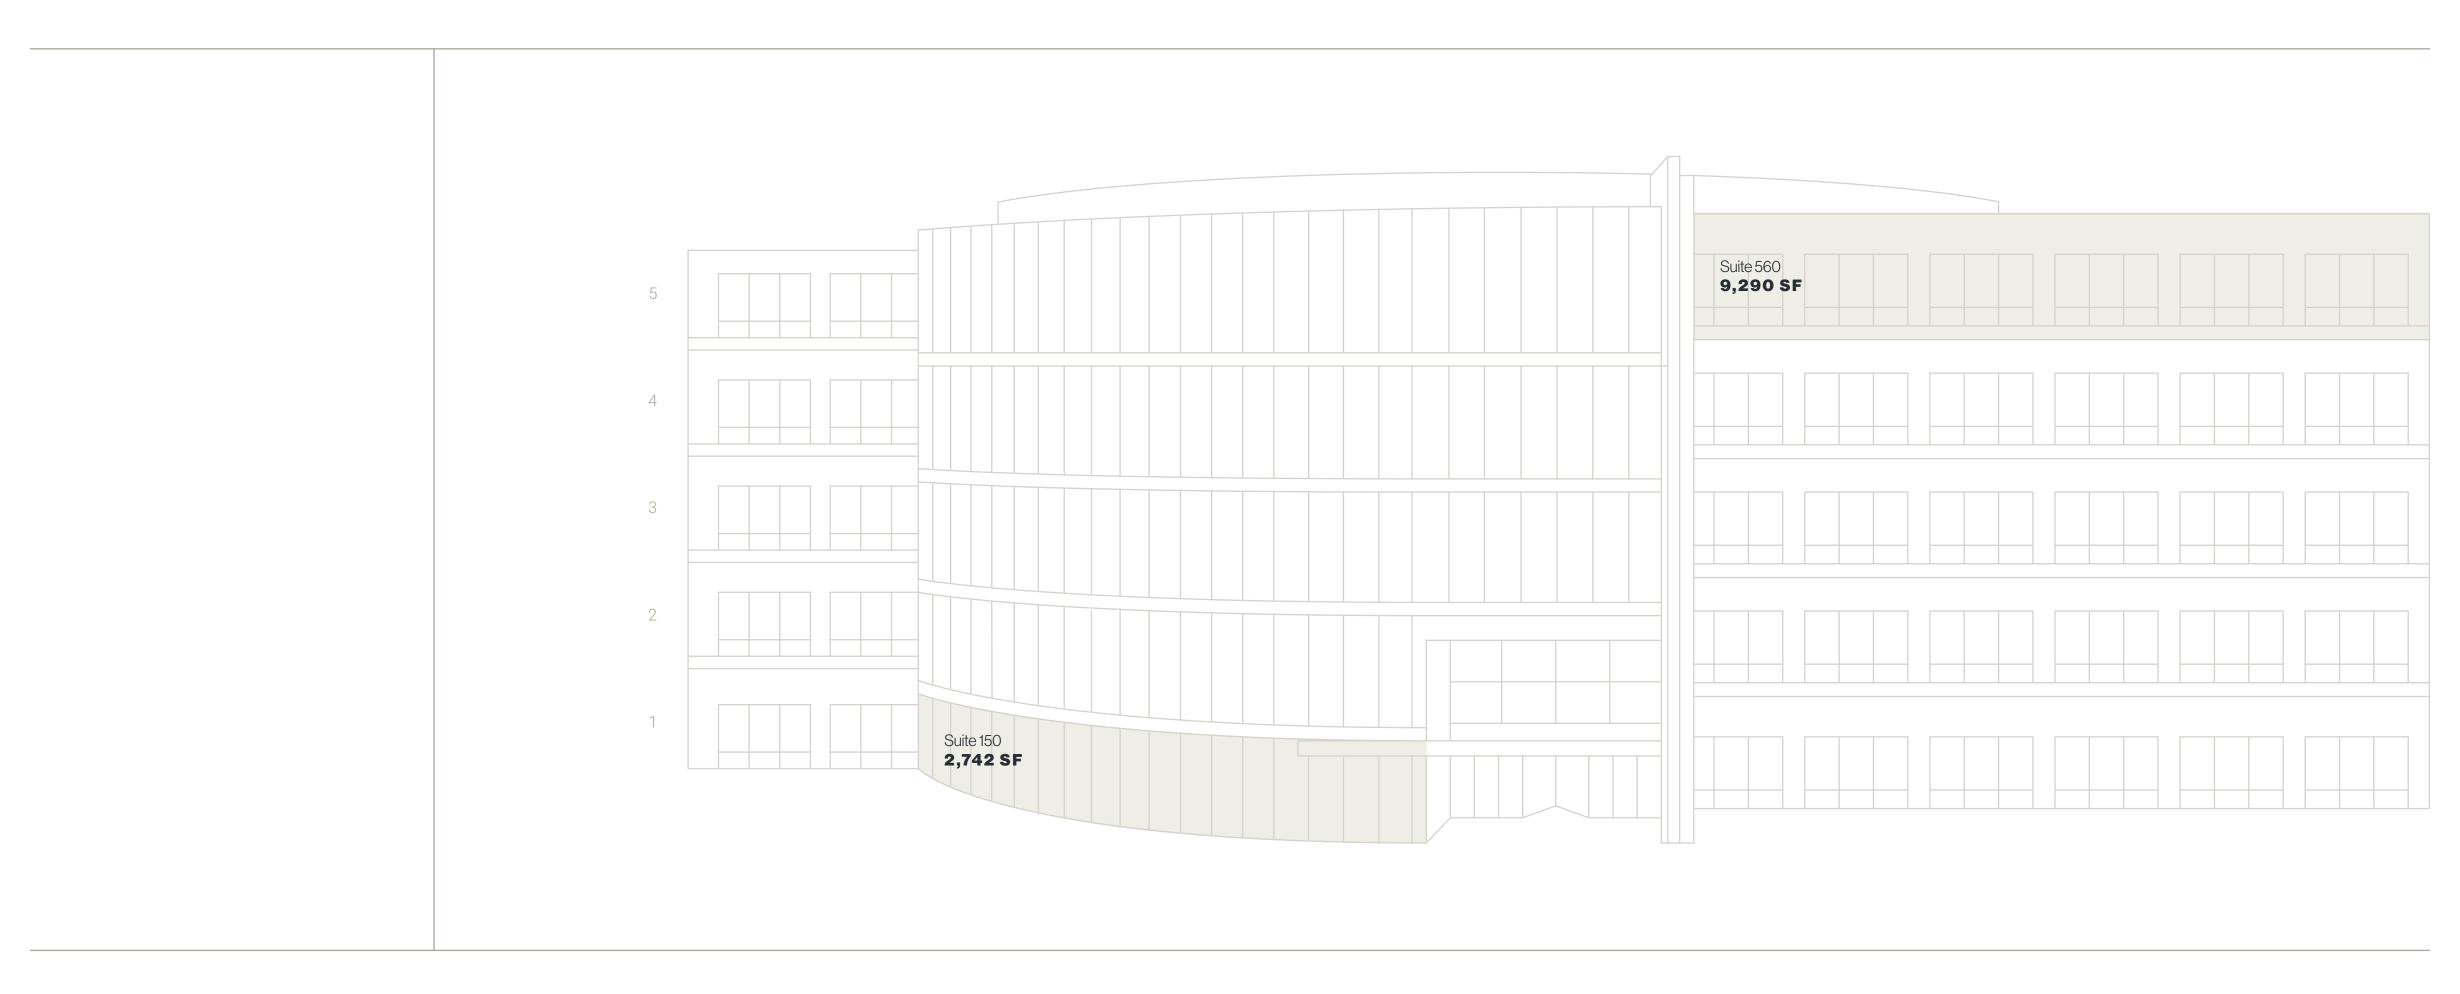

ction of I-355 and I-88.







## Ultimate

# convenience.



Updated amenities throughout the campus offer the on-site conveniences needed for productive workdays.

- Multiple fitness facilities
- Multiple conference facilities
- Full-service deli
- Connected and covered parking
- On-site management and security
- Outdoor patio with seating

<sup>\*</sup> On-site security is at Corridors III

## **Availability**

Corridors offers up to 52,000 SF of contiguous space, 32,000 SF of furnished space, and multiple suites of smaller size, from 2,000–20,000 SF.

- Efficient floor plates for high density use
- 34,500 SF typical floor at Corridors III
- 32,000 SF typical floor at Corridors I & II

Corridors III Suite 600 Floorplan



Corridors II Suite 500 Floorplan



# Corridors I availability



# Corridors II availability



# Corridors III availability



# Group RIVIC where today's tenants want to be.

# where



Wherever business is going, **Group RMC** is already there, with a growing portfolio of prime properties in the East-West Corridor.



### Contact

Pete Adamo
Senior Vice President
+16305737053
peter.adamo@cbre.com

Adam Lawler
Vice President
+16303682610
adam.lawler@cbre.com



2651, 2655, 2650 WARRENVILLE REDOWNERS GROVE, IL 60515

©2024 CBRE, Inc. All rights reserved. This information has been obtained from sources believed reliable, but has not been verified for accuracy or completeness. You should conduct a careful, independent investigation of the property and verify all information. Any reliance on this information is solely at your own risk. CBRE and the CBRE