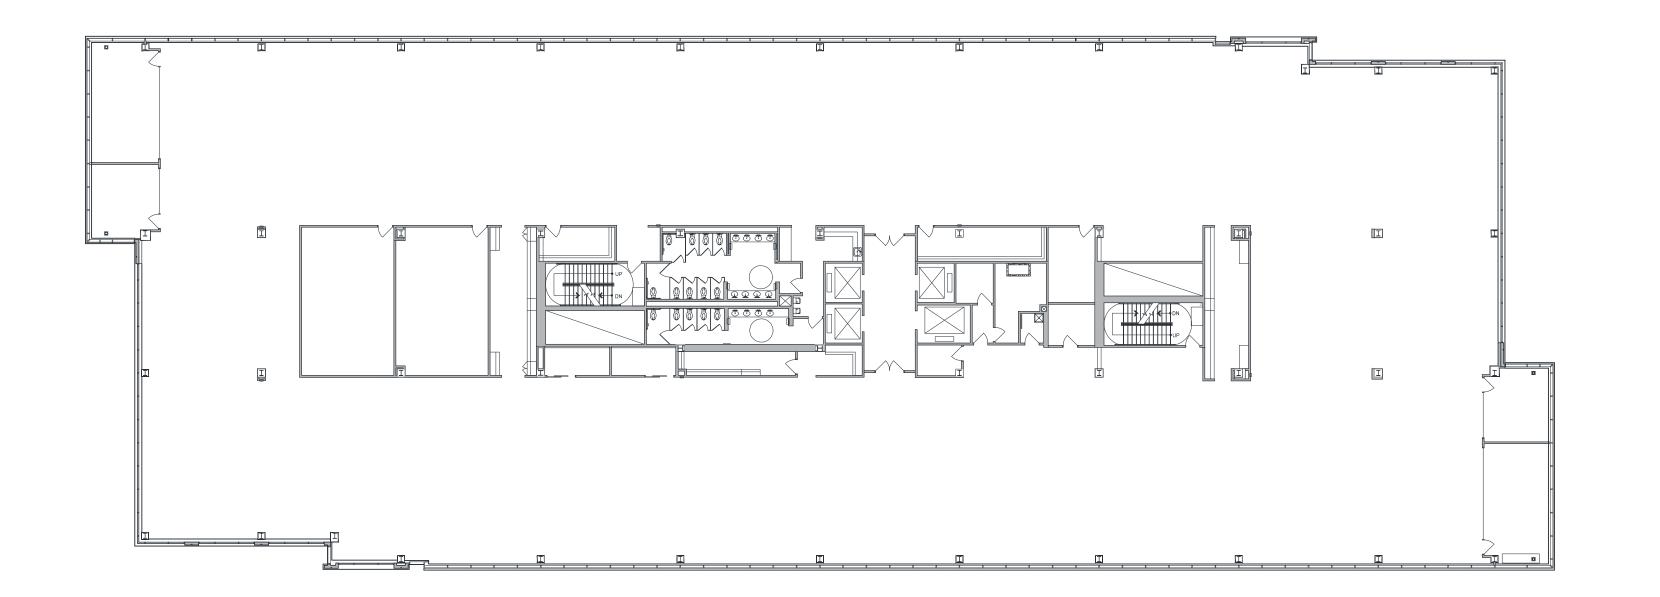

.

Marquee signage opportunity with high visibility at the intersection of I-355 and I-88.







## Ultimate

# convenience.



Updated amenities throughout the campus offer the on-site conveniences needed for productive workdays.

- Multiple fitness facilities
- Multiple conference facilities
- Full-service deli
- Connected and covered parking
- On-site management and security
- Outdoor patio with seating

<sup>\*</sup> On-site security is at Corridors III

## **Availability**

Corridors offers up to 52,000 SF of contiguous space, 32,000 SF of furnished space, and multiple suites of smaller size, from 2,000–20,000 SF.

- Efficient floor plates for high density use
- 34,500 SF typical floor at Corridors III
- 32,000 SF typical floor at Corridors I & II

Corridors III Suite 600 Floorplan



Corridors II Suite 500 Floorplan



# Corridors I availability



# Corridors II availability



# Corridors III availability



# Group RIVIC where today's tenants want to be.

# where



Wherever business is going, **Group RMC** is already there, with a growing portfolio of prime properties in the East-West Corridor.



### Contact

Pete Adamo
Senior Vice President
+16305737053
peter.adamo@cbre.com

Adam Lawler
Vice President
+16303682610
adam.lawler@cbre.com



2651, 2655, 2650 WARRENVILLE REDOWNERS GROVE, IL 60515

©2024 CBRE, Inc. All rights reserved. This information has been obtained from sources believed reliable, but has not been verified for accuracy or completeness. You should conduct a careful, independent investigation of the property and verify all information. Any reliance