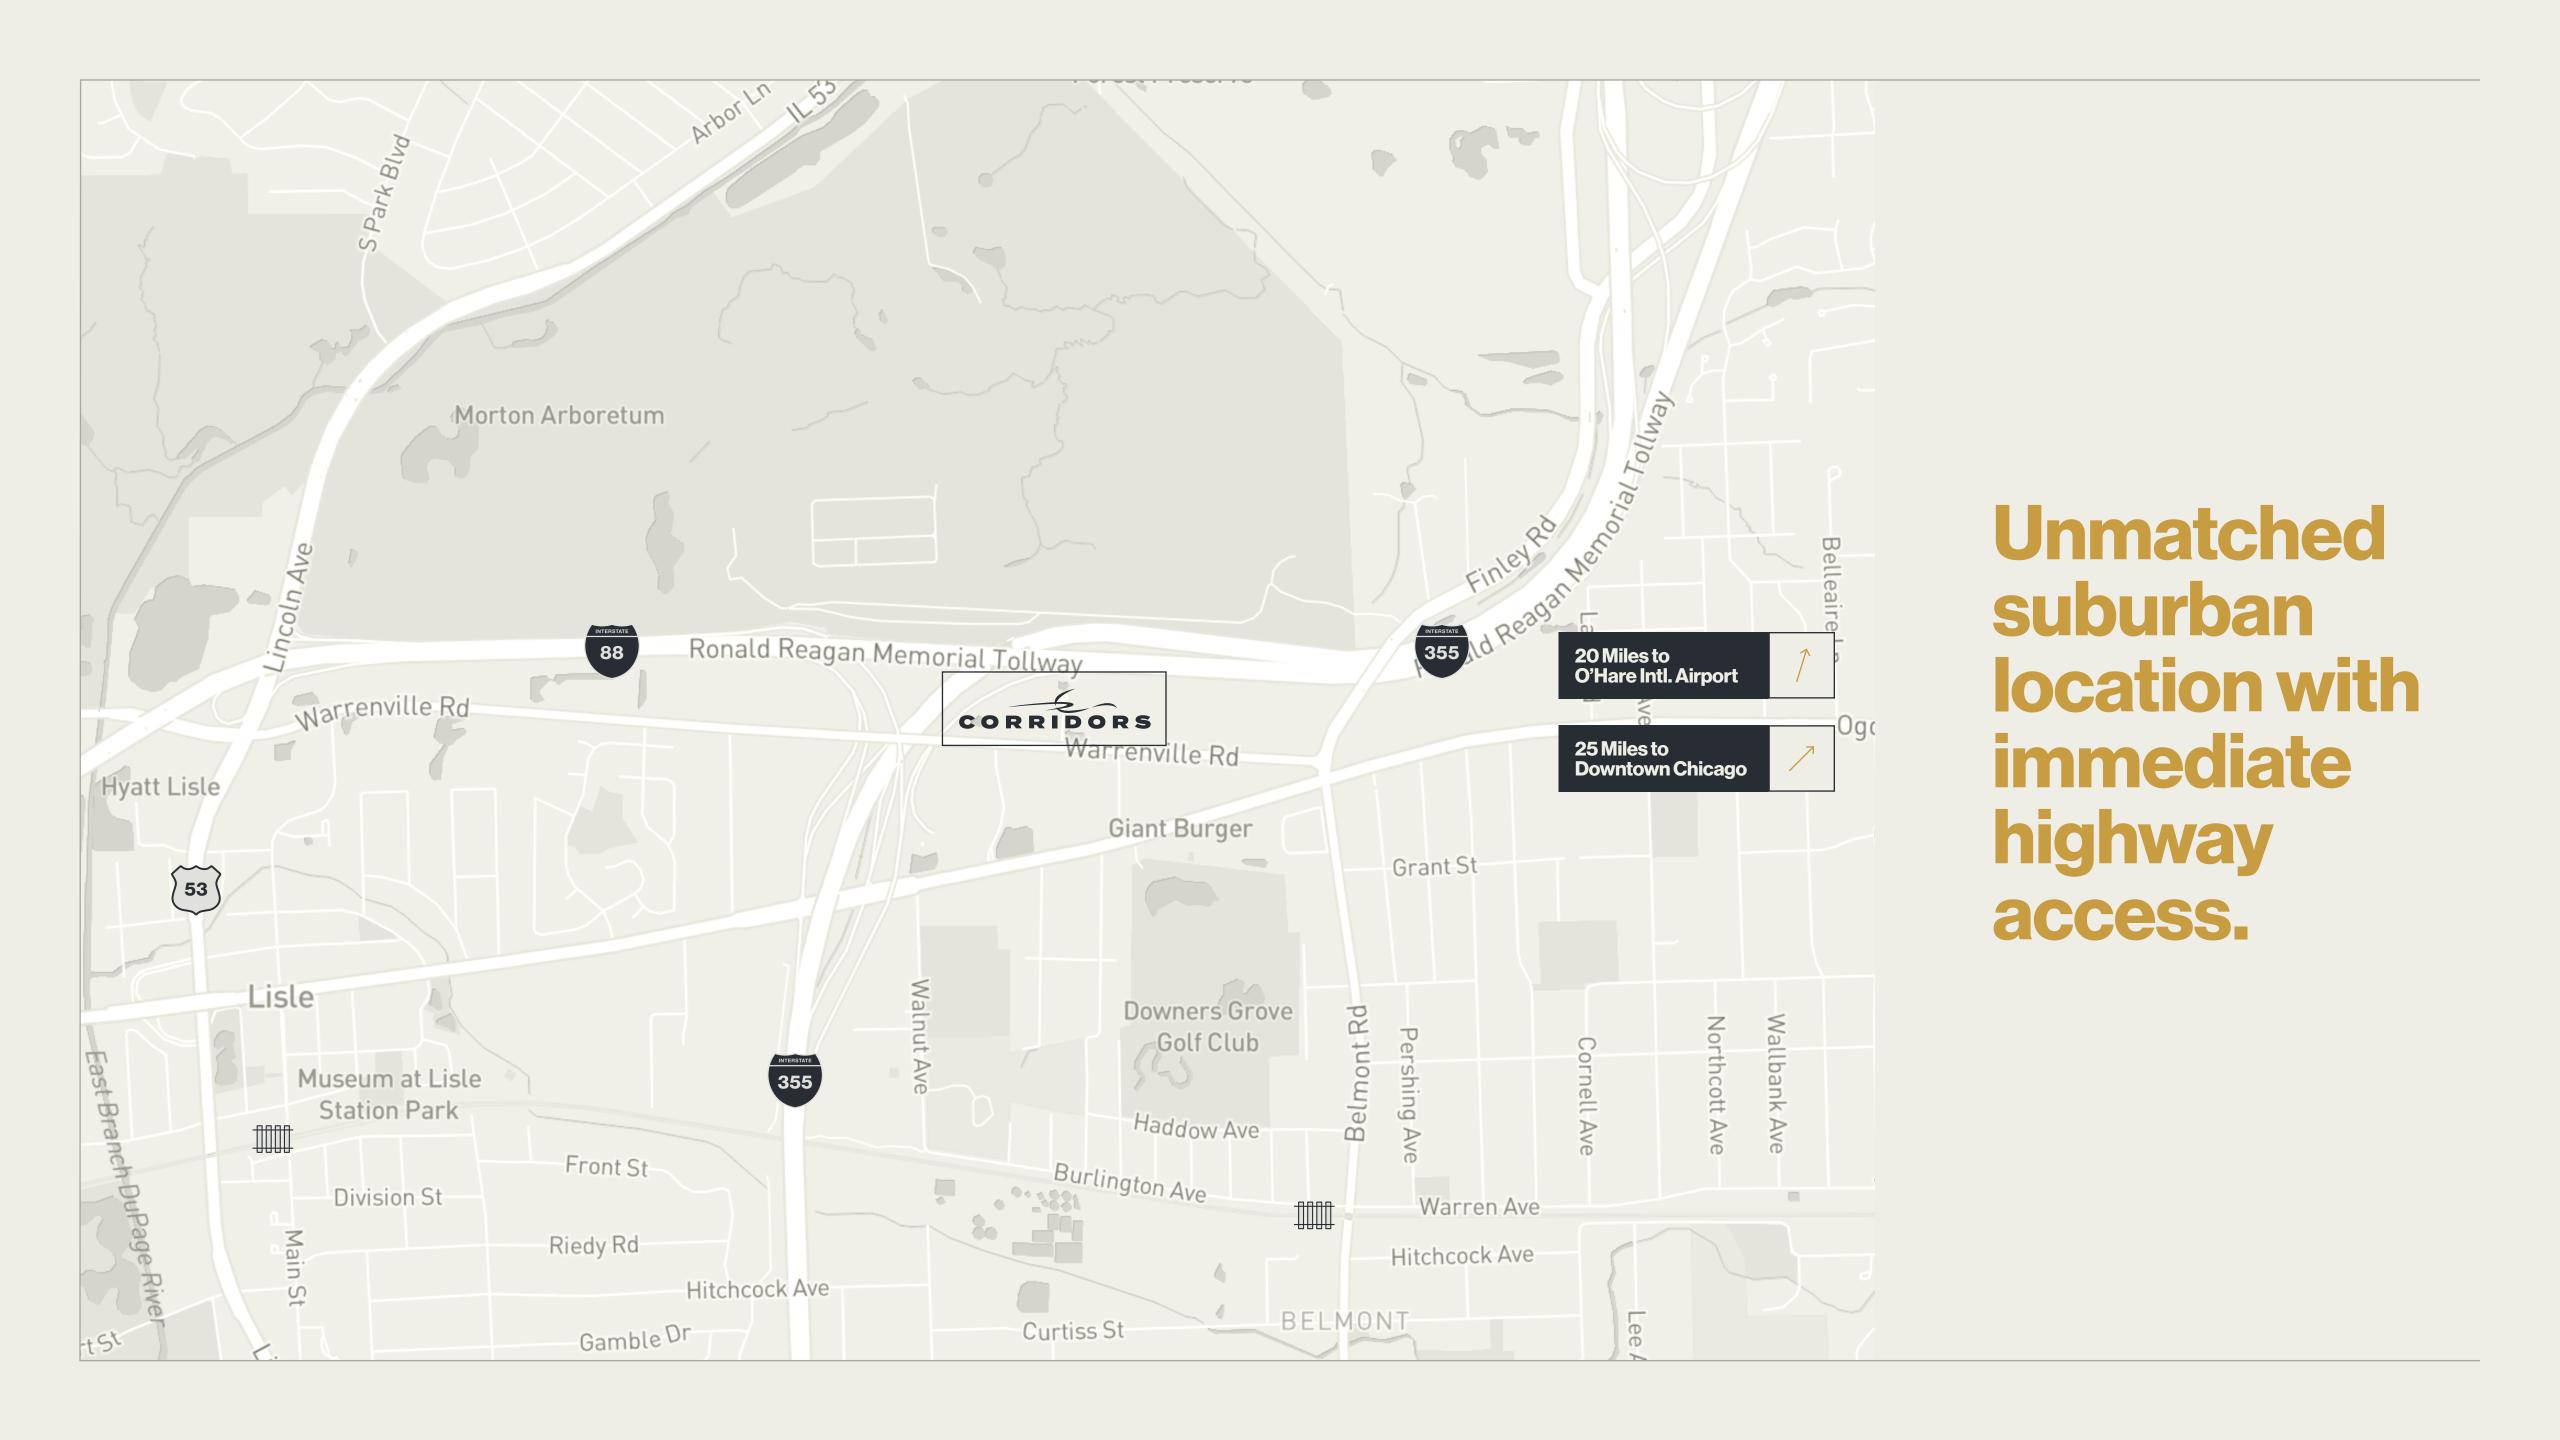

#### **High Visibility**

Prominently situated along the highly traveled Ogden Ave and Warrenville Rd at the convergence of I-88 and I-355, Corridors' unmatched signage is clearly seen by the 175,000 vehicles passing by on a daily basis. Three signage opportunities are currently available to full floor tenants.

#### **Ultimate Convenience**

Corridors is the definition of easy: a centralized location with immediate access to and from I-88 and I-355 with covered parking, a full set of amenities and efficient space layouts.

#### **Full Floor Opportunities**

Top floor availability creates up to 52,000 SF of contiguous space. With spectacular window lines and easy floor plates, your workplace of the future is here. For full floor users: marquee signage opportunity with high visibility at the nexus of I-88 and I-355.

### Corridors

is a 500,000 SF, three building office complex prominently situated at the intersection of I-355 and I-88.

Marquee signage opportunity with high visibility at the intersection of I-355 and I-88.