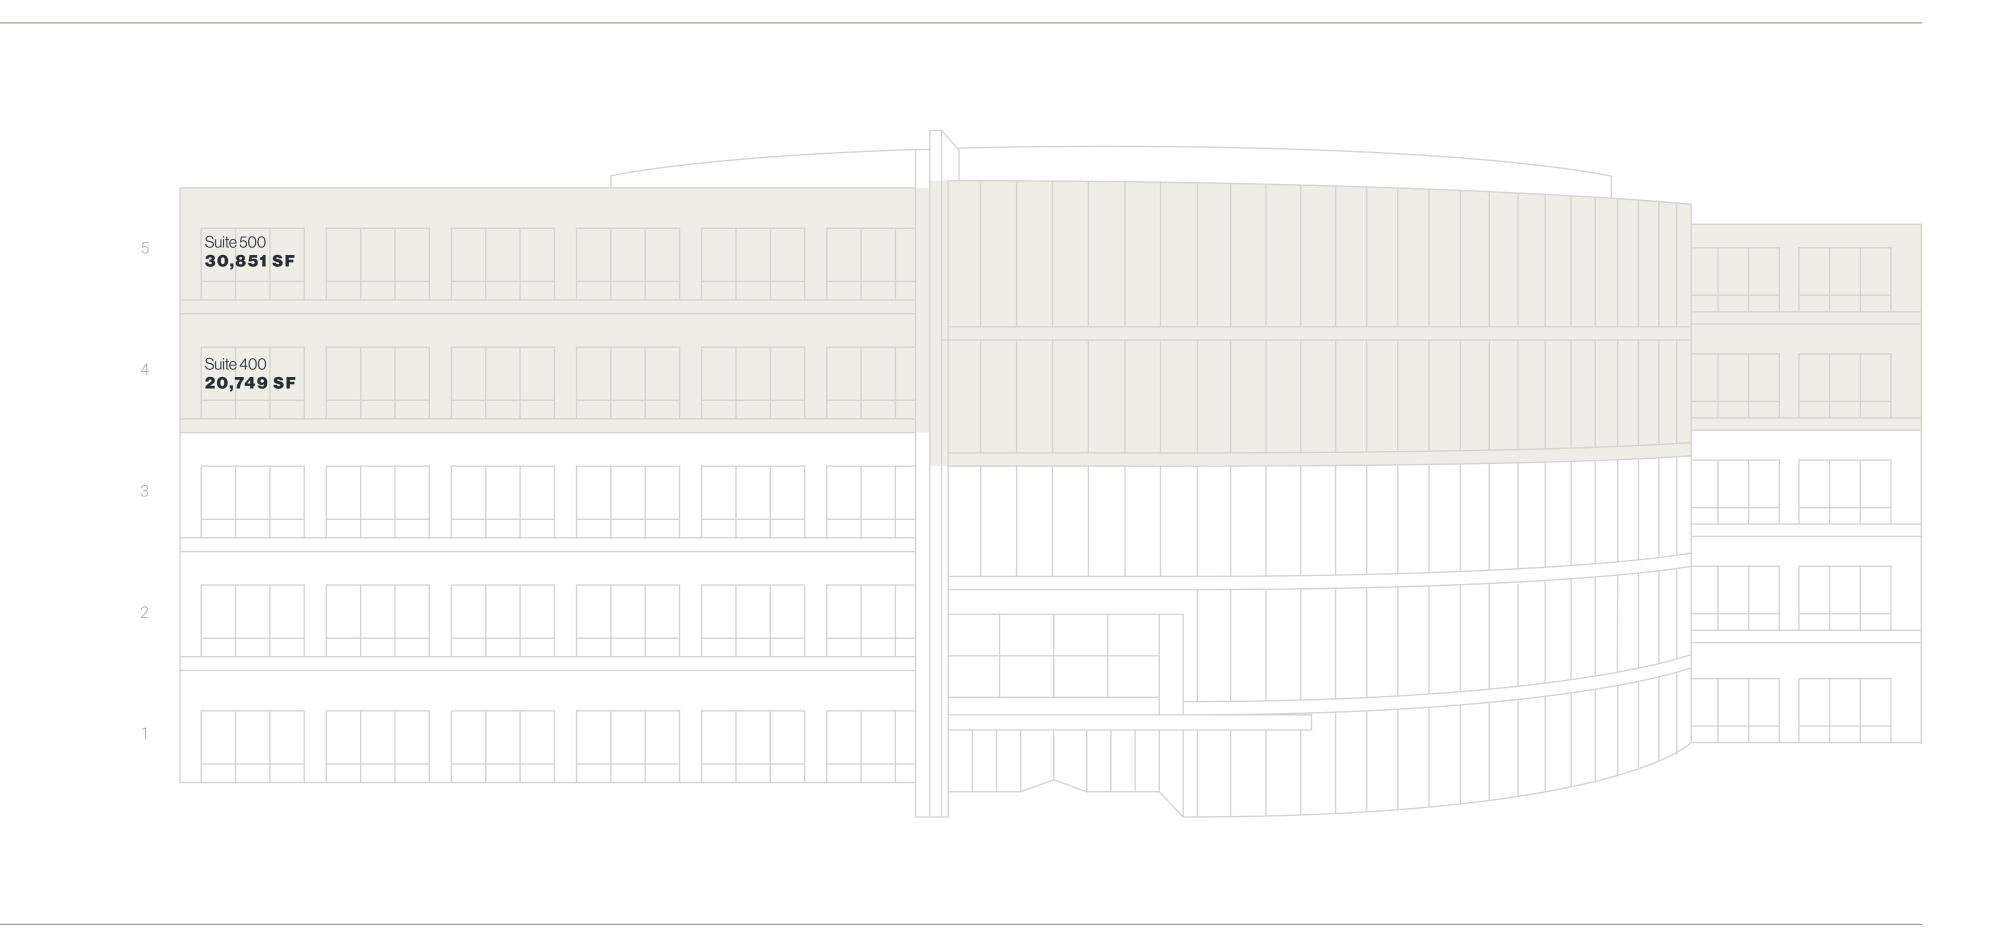

## Ultimate

# convenience.



Updated amenities throughout the campus offer the on-site conveniences needed for productive workdays.

- Multiple fitness facilities
- Multiple conference facilities
- Full-service deli
- Connected and covered parking
- On-site management and security
- Outdoor patio with seating

<sup>\*</sup> On-site security is at Corridors III

## **Availability**

Corridors offers up to 52,000 SF of contiguous space, 32,000 SF of furnished space, and multiple suites of smaller size, from 2,000–20,000 SF.

- Efficient floor plates for high density use
- 34,500 SF typical floor at Corridors III
- 32,000 SF typical floor at Corridors I & II

Corridors III Suite 600 Floorplan



Corridors II Suite 500 Floorplan



# Corridors I availability



# Corridors II availability



# Corridors III availability



# Group RIVIC where today's tenants want to be.

# where



Wherever business is going, **Group RMC** is already there, with a growing portfolio of prime properties in the East-West Corridor.



### Contact

Pete Adamo
Senior Vice President
+16305737053
peter.adamo@cbre.com

Adam Lawler
Vice President
+16303682610
adam.lawler@cbre.com



2651, 2655, 2650 WARRENVILLE REDOWNERS GROVE, IL 60515

©2024 CBRE, Inc. All rights reserved. This information has been obtained from sources believed reliable, but has not been verified for accuracy or completeness. You should conduct a careful, independent investigation of the property and verify all information. Any reliance on this information is solely at your own risk. CBRE and the CBRE logo are service marks of CBRE