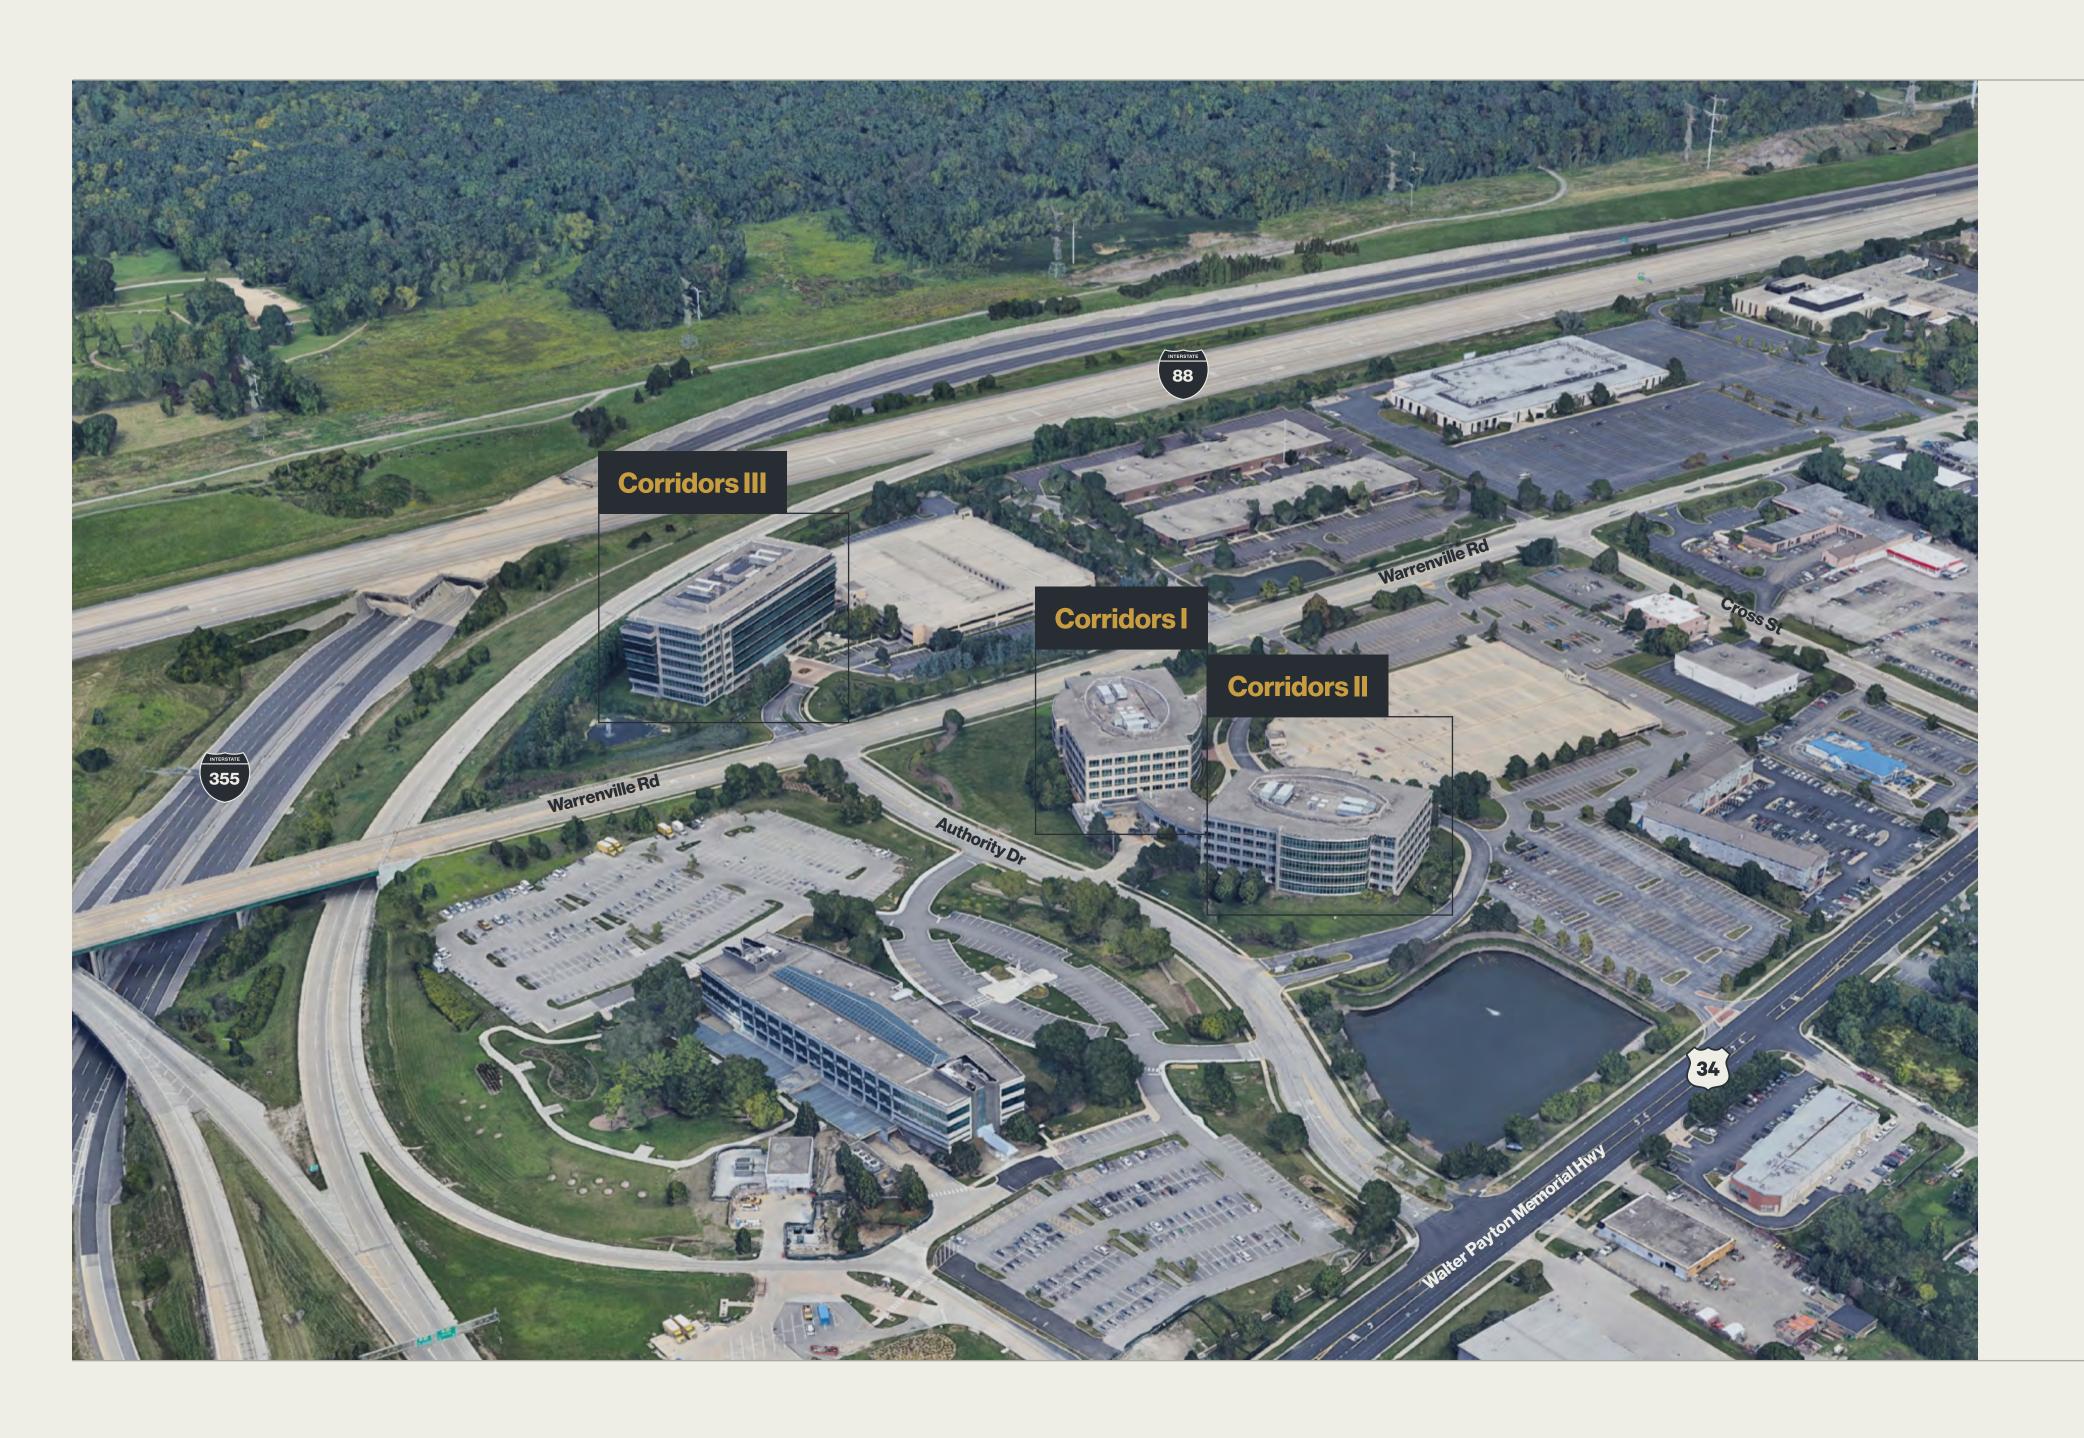

### Corridors

is a 500,000 SF, three building office complex prominently situated at the intersection of I-355 and I-88.

Marquee signage opportunity with high visibility at the intersection of I-355 and I-88.

## **Availability**

Corridors offers up to 52,000 SF of contiguous space, 32,000 SF of furnished space, and multiple suites of smaller size, from 2,000–20,000 SF.

- Efficient floor plates for high density use
- 34,500 SF typical floor at Corridors III
- 32,000 SF typical floor at Corridors I & II