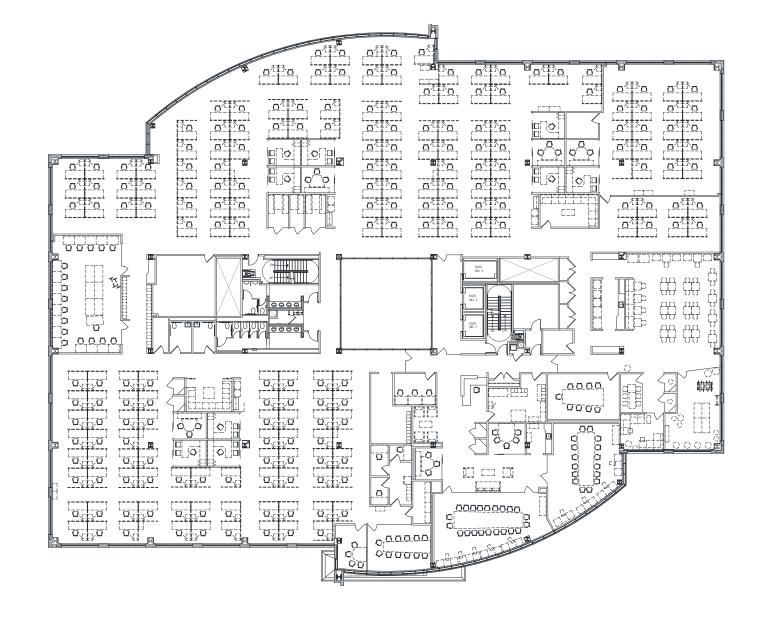

## **Availability**

Corridors offers up to 52,000 SF of contiguous space, 32,000 SF of furnished space, and multiple suites of smaller size, from 2,000–20,000 SF.

- Efficient floor plates for high density use
- 34,500 SF typical floor at Corridors III
- 32,000 SF typical floor at Corridors I & II

Corridors III Suite 600 Floorplan

Corridors II Suite 500 Floorplan