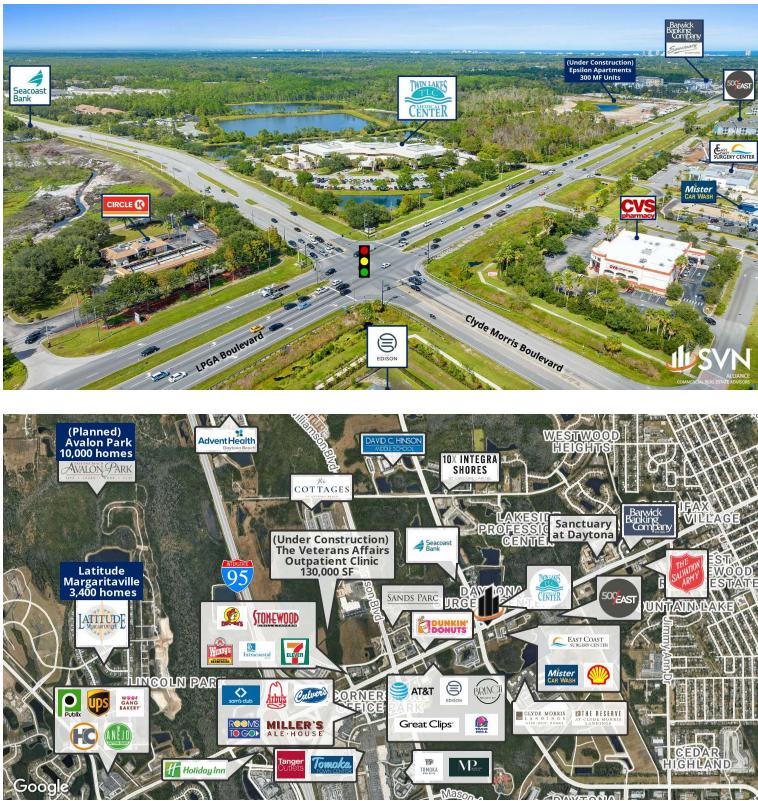

### LOCATION DESCRIPTION

Located on the NE corner of LPGA Boulevard and Clyde Morris Boulevard. Approximately 1.3 miles to Interstate 95.

## LOCATION MAPS