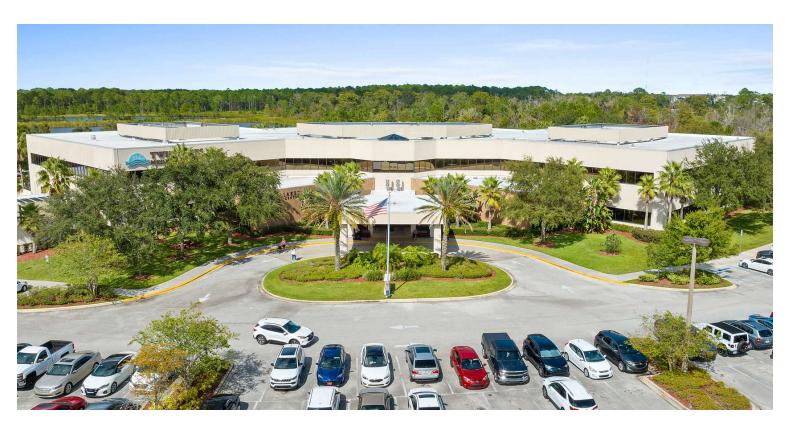

# TWIN LAKES MEDICAL CENTER

## **PROPERTY DESCRIPTION**

Second Floor Medical Space for Lease in Twin Lakes Medical Center, a premier 95,000 SF multispecialty medical complex.

Suite 230: 2,111 SF with a waiting room, reception area, nurse's station, procedure room, restroom, 3 offices, 4 exam rooms, and a breakroom.

Ideally located on LPGA Boulevard, with easy access to I-95, AdventHealth Daytona Beach, and Halifax Health Medical Center.

Available for occupancy in November 2024.

Estimated CAM, real estate taxes, and insurance: 13.76 per SF.

### LOCATION DESCRIPTION

Located on the NE corner of LPGA Boulevard and Clyde Morris Boulevard. Approximately 1.3 miles to Interstate 95.

### LOCATION ADDRESS

1890 LPGA Boulevard Daytona Beach, FL 32117