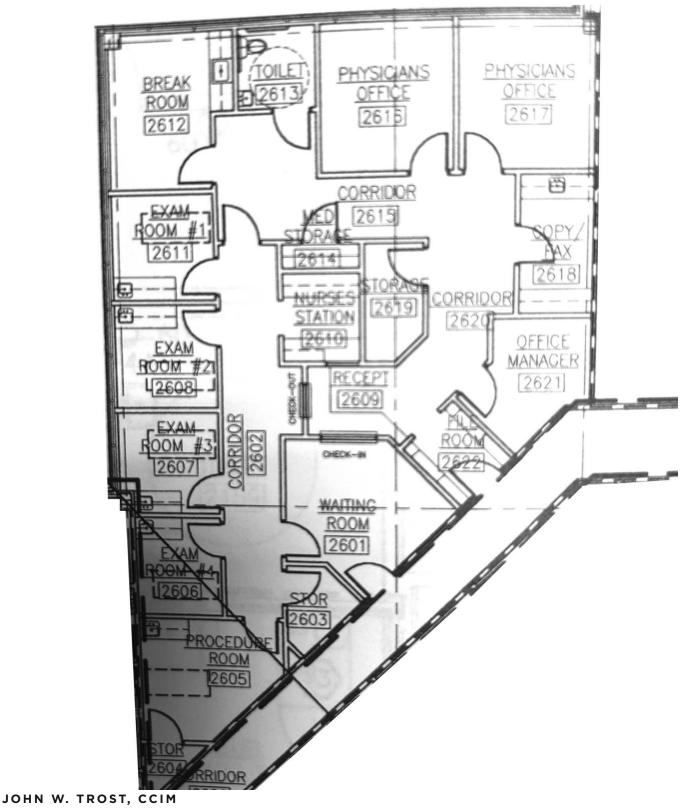

## **PROPERTY DESCRIPTION**

Second Floor Medical Space for Lease in Twin Lakes Medical Center, a premier 95,000 SF multispecialty medical complex.

Suite 230: 2,111 SF with a waiting room, reception area, nurse's station, procedure room, restroom, 3 offices, 4 exam rooms, and a breakroom.