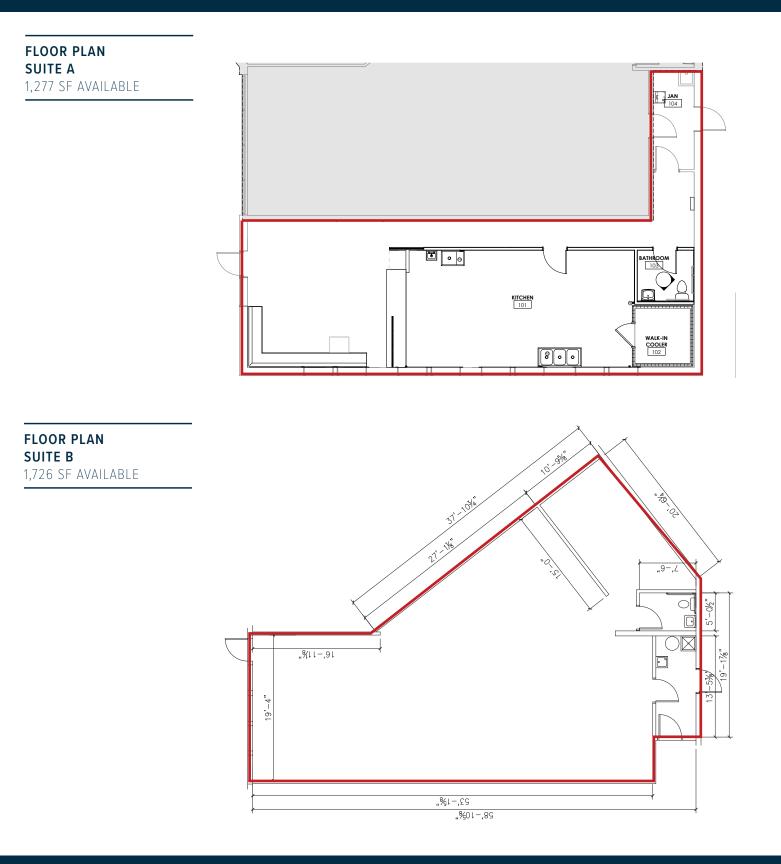

- Suite A is a former bakery with a commercial kitchen, grease trap, walk-in cooler, and three-compartment sink.
- Ability to add a drive-thru to Suite A with previously approved plans.
- Great location! Surrounded by above average household incomes, densely populated neighborhoods, several large office users and corporations, strong daytime employee population, high traffic counts on Centennial Blvd, and close proximity and access to I-25.

| BUILDING SIZE:               | 11,884 SF                                               |
|------------------------------|---------------------------------------------------------|
| AVAILABLE SPACE:             | Suite A: 1,277 SF<br>Suite B: 1,726 SF                  |
| LEASE RATE:                  | Suite A: \$25.00 PSF, NNN<br>Suite B: \$18.000 PSF, NNN |
| NNN EXPENSES (2024<br>Est.): | \$7.86 / SF                                             |
| YEAR BUILT:                  | 1984                                                    |
| ZONING:                      | PBC-HS                                                  |
| PARKING:                     | 68 Surface Spots<br>5.72/1,000 SF                       |