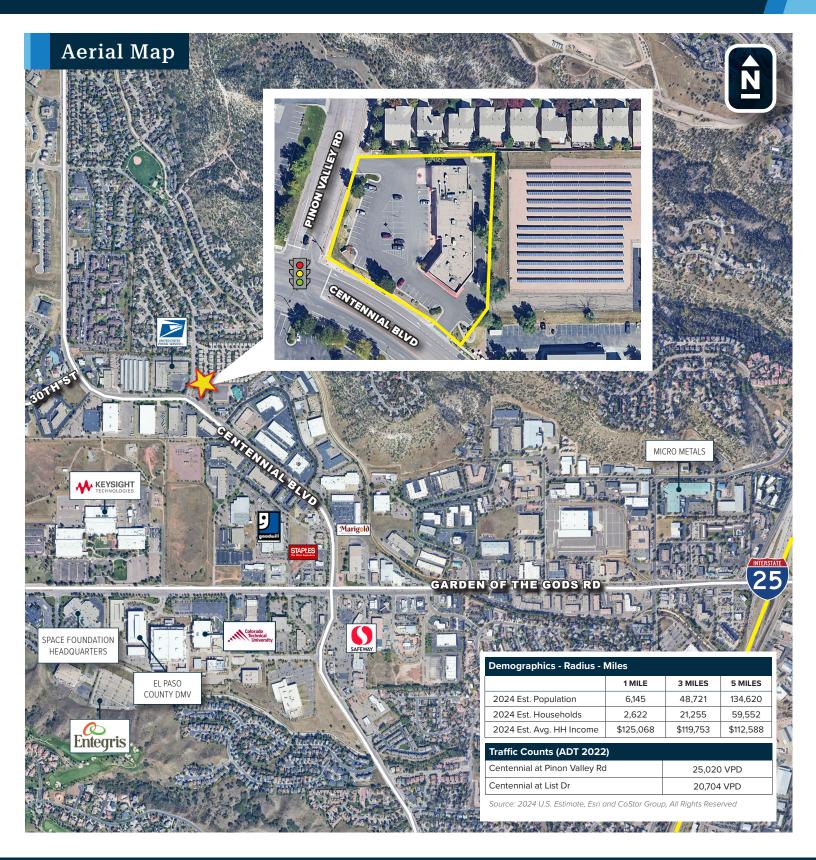

# RETAIL SPACE FOR LEASE Centennial Shopping Center

4935 CENTENNIAL BLVD., COLORADO SPRINGS, CO 80919

**CENTENNIAL SHOPPING CENTER** located at the corner of Centennial Blvd and Pinon Valley Rd, offers great visibility and access, ample parking and pylon signage on Centennial Blvd. Other tenants in the center include Marco's Pizza, Canyon Crest Wine, Liquor, & Beer, and Golden Flame Hot Wings.

- Suite A is a former bakery with a commercial kitchen, grease trap, walk-in cooler, and three-compartment sink.
- Ability to add a drive-thru to Suite A with previously approved plans.
- Great location! Surrounded by above average household incomes, densely populated neighborhoods, several large office users and corporations, strong daytime employee population, high traffic counts on Centennial Blvd, and close proximity and access to I-25.