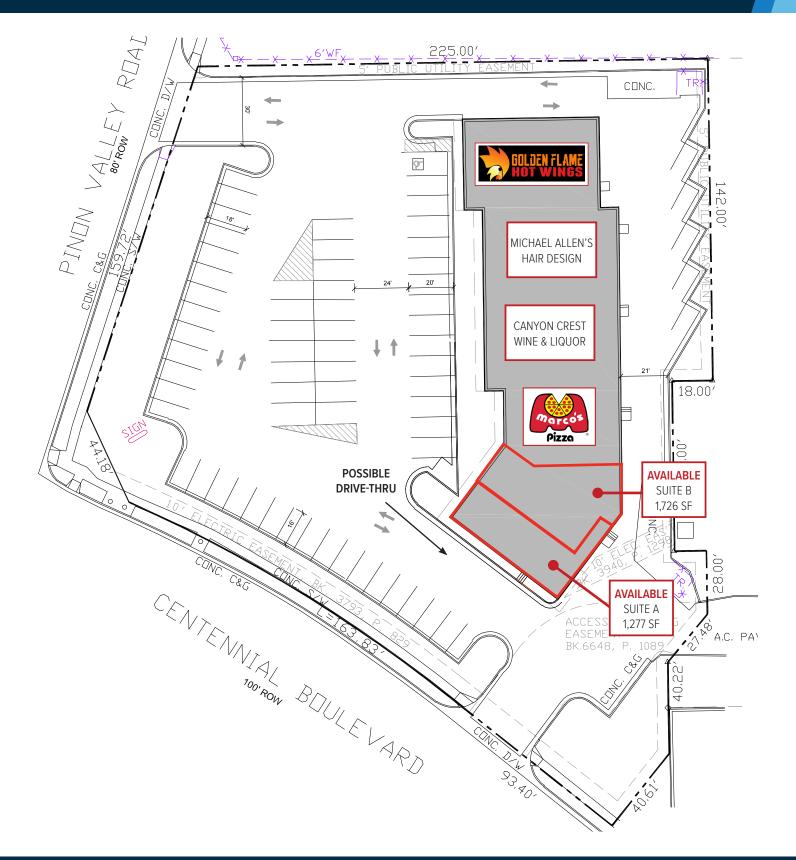

# RETAIL SPACE FOR LEASE Centennial Shopping Center

4935 CENTENNIAL BLVD., COLORADO SPRINGS, CO 80919

**CENTENNIAL SHOPPING CENTER** located at the corner of Centennial Blvd and Pinon Valley Rd, offers great visibility and access, ample parking and pylon signage on Centennial Blvd. Other tenants in the center include Marco's Pizza, Canyon Crest Wine, Liquor, & Beer, and Golden Flame Hot Wings.

- Suite A is a former bakery with a commercial kitchen, grease trap, walk-in cooler, and three-compartment sink.
- Ability to add a drive-thru to Suite A with previously approved plans.
- Great location! Surrounded by above average household incomes, densely populated neighborhoods, several large office users and corporations, strong daytime employee population, high traffic counts on Centennial Blvd, and close proximity and access to I-25.