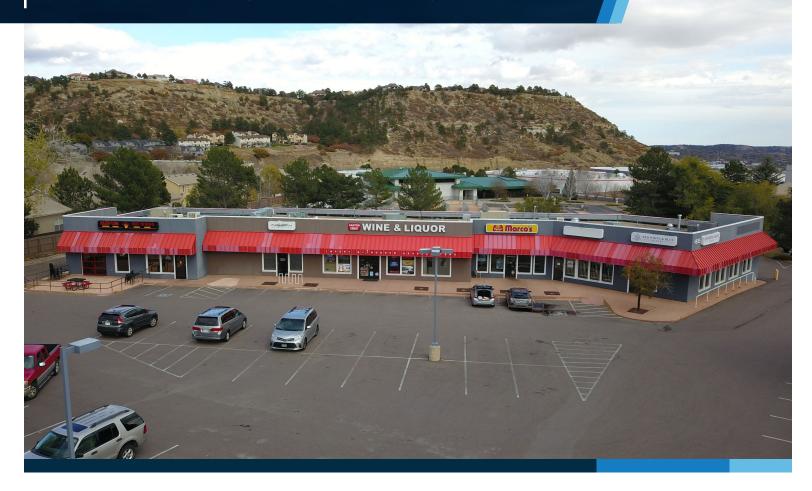

# RETAIL SPACE FOR LEASE Centennial Shopping Center

4935 CENTENNIAL BLVD., COLORADO SPRINGS, CO 80919

**CENTENNIAL SHOPPING CENTER** located at the corner of Centennial Blvd and Pinon Valley Rd, offers great visibility and access, ample parking and pylon signage on Centennial Blvd. Other tenants in the center include Marco's Pizza, Canyon Crest Wine, Liquor, & Beer, and Golden Flame Hot Wings.

### **RETAIL SPACE FOR LEASE** Centennial Shopping Center

4935 CENTENNIAL BLVD, COLORADO SPRINGS, CO 80919

## **RETAIL SPACE FOR LEASE** Centennial Shopping Center

4935 CENTENNIAL BLVD, COLORADO SPRINGS, CO 80919

102 N Cascade Ave, Suite 250, Colorado Springs, CO 80903 | t. 719.598.3000 www.olivereg.com

Olive Real Estate Group, Inc. Copyright 2024. Reproductions are legally prohibited without written consent. Information contained herein, while not guaranteed, is from sources we believe to be reliable. Prices, terms and information subject to change.