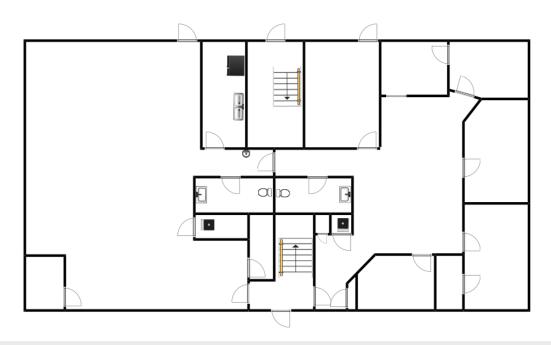

as two separate apartments
- Multi Use Property
- Convenient Location near Germantown Parkway
- Asking \$830,000.00 (\$138.33/SF)



For more information:

#### Daniel McPhail, SIOR

901 526 3100 • dmcphail@saigcompany.com

NO WARRANTY OR REPRESENTATION, EXPRESS OR IMPLIED, IS MADE AS TO THE ACCURACY OF THE INFORMATION CONTAINED HEREIN, AND THE SAME IS SUBMITTED SUBJECT TO ERRORS, OMISSIONS, CHANGE OF PRICE, RENTAL OR OTHER CONDITIONS, PRIOR SALE, LEASE OR FINANCING, OR WITHDRAWAL WITHOUT NOTICE, AND OF ANY SPECIAL LISTING CONDITIONS IMPOSED BY OUR PRINCIPALS NO WARRANTIES OR REPRESENTATIONS ARE MADE AS TO THE CONDITION OF THE PROPERTY OR ANY HAZARDS CONTAINED THEREIN ARE ANY TO BE IMPLIED.

NAI Saig Company 6263 Poplar Avenue Suite 150, Memphis, TN 38119 901 526 3100



### **Upstairs**



#### **Downstairs**