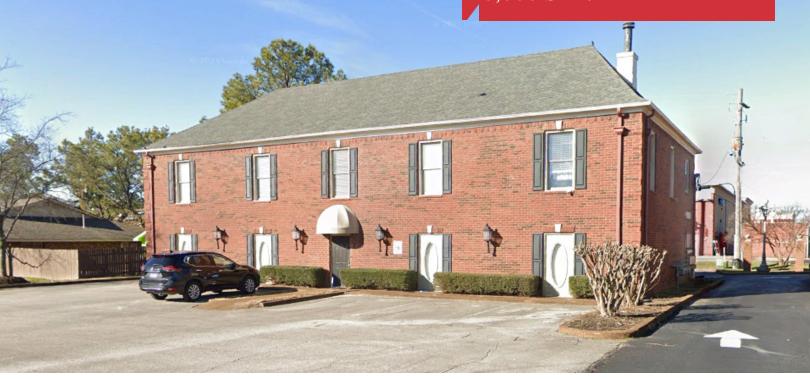

Office
6,000 SF +/-

# 779 Walnut Knoll Lane

Cordova, Tennessee 38018

## **Property Features**

- 6,000 square feet
- 3,000 square feet down stairs
- 3,000 square feet upstairs
- Downstairs built out as two separate office spaces
- Upstairs built out as two separate apartments
- Multi Use Property
- Convenient Location near Germantown Parkway
- Asking \$830,000.00 (\$138.33/SF)