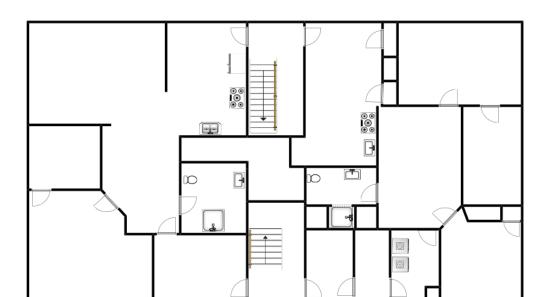

Upstairs built out as two separate apartments
- Multi Use Property
- Convenient Location near Germantown Parkway
- Asking \$830,000.00 (\$138.33/SF)



For more information:

#### Daniel McPhail, SIOR

901 526 3100 • dmcphail@saigcompany.com

NO WARRANTY OR REPRESENTATION, EXPRESS OR IMPLIED, IS MADE AS TO THE ACCURACY OF THE INFORMATION CONTAINED HEREIN, AND THE SAME IS SUBMITTED SUBJECT TO ERRORS, OMISSIONS, CHANGE OF PRICE, RENTAL OR OTHER CONDITIONS, PRIOR SALE, LEASE OR FINANCING, OR WITHDRAWAL WITHOUT NOTICE, AND OF ANY SPECIAL LISTING CONDITIONS IMPOSED BY OUR PRINCIPALS NO WARRANTIES OR REPRESENTATIONS ARE MADE AS TO THE CONDITION OF THE PROPERTY OR ANY HAZARDS CONTAINED THEREIN ARE ANY TO BE IMPLIED.

NAI Saig Company 6263 Poplar Avenue Suite 150, Memphis, TN 38119 901 526 3100



### **Upstairs**



#### **Downstairs**