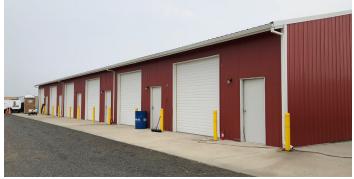

# OREGON'S PREMIER ROAD COURSE RACING AND MOTORSPORTS FACILITY

Oregon Raceway Park (ORP) features Oregon's longest racetrack and is located two miles east of Grass Valley. Completed between 2008 and 2009, the 40 foot wide 2.34-mile bi-directional race course is Sports Car Club of America certified and includes 16 turns and 300 feet of elevation change. Additional improvements include a 12-bay garage and a building containing restrooms, showers, and medical aid space that were built in 2015.

#### TRACK IMPROVEMENTS

Bi-directional 2.34 mile asphalt paved road course

Turns: 16 feet

· Width: 40 feet wide

• Elevation Change: 300 feet

• Paved paddock and pre-grid areas

• 12-bay garage

Modern restrooms and shower rooms