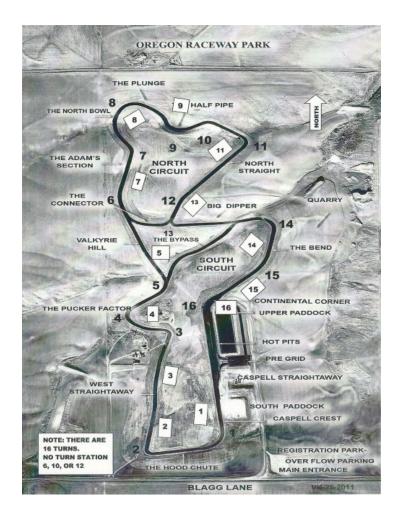

# OREGON'S PREMIER ROAD COURSE RACING AND MOTORSPORTS FACILITY

Oregon Raceway Park (ORP) features Oregon's longest racetrack and is located two miles east of Grass Valley. Completed between 2008 and 2009, the 40 foot wide 2.34-mile bi-directional race course is Sports Car Club of America certified and includes 16 turns and 300 feet of elevation change. Additional improvements include a 12-bay garage and a building containing restrooms, showers, and medical aid space that were built in 2015.

#### TRACK IMPROVEMENTS

Bi-directional 2.34 mile asphalt paved road course

Turns: 16 feet

· Width: 40 feet wide

• Elevation Change: 300 feet

• Paved paddock and pre-grid areas

• 12-bay garage

Modern restrooms and shower rooms

#### RACETRACK HISTORY

- 2003 PMMI Formed
- 2005 Sherman County amends zoning to designate site as a motor sports complex with use-specific zoning
- 2007 PMMI converts to Pacific Motorsports Management, LLC
- 2008 Track construction begins
- 2009 Sherman County paves Blagg Lane, providing paved access to ORP from Highway 97
- 2010 Track completed, Competition Certification approved by Sports Car Club of America
- 2011 ORP hosts product launch for Volvo
- 2013 ORP Club formed
- 2014 Restroom and medical facility infrastructure completed
- 2015 Construction completed of fire hydrant system, 80,000- gallon water storage system, and restroom/ showers and medical facility building