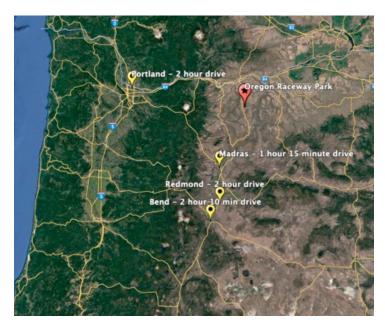

### JOY DALE LICENSED OR BROKER Knipe Realty ERA Powered

(503) 432-3445 joykdale@gmail.com ChooseJoyDale.com

| Nearest Major Cities & Airports |                                |                    |                 |                              |
|---------------------------------|--------------------------------|--------------------|-----------------|------------------------------|
| City                            | Airport                        | Drive Time         | Airline Service | Longest Runway Dimensions    |
| Madras                          | Madras Municipal Airport       | 1 hour 15 minutes  | N               | 5,091 x 75 feet - asphalt    |
| Portland                        | Portland International Airport | 2 hours            | Υ               | 11,000 x 150 feet - concrete |
| Redmond                         | Redmond Municipal Airport      | 2 hours            | Υ               | 7,038 x 150 - asphalt        |
| Bend                            | None                           | 2 hours 10 minutes | N               | N/A                          |
|                                 |                                |                    |                 |                              |