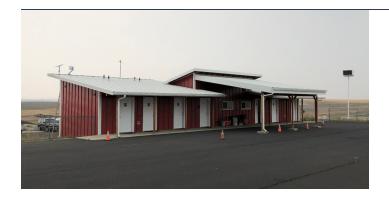

# OREGON'S PREMIER ROAD COURSE RACING AND MOTORSPORTS FACILITY

Oregon Raceway Park (ORP) features Oregon's longest racetrack and is located two miles east of Grass Valley. Completed between 2008 and 2009, the 40 foot wide 2.34-mile bi-directional race course is Sports Car Club of America certified and includes 16 turns and 300 feet of elevation change. Additional improvements include a 12-bay garage and a building containing restrooms, showers, and medical aid space that were built in 2015.

The land area totals 434 acres and consists of a single "L"-shaped parcel. The western portion is improved with the existing road course track, garage, and restroom facilities and is estimated to be approximately 280± acres. The southeastern area of the property consists of approximately 154± acres of surplus land that is currently leased for farming but is slated to accommodate future development related to the racetrack.

#### PROPERTY OVERVIEW

Tax Lot: 0217E 5200

Estimated Track Area: 280± acres

• Estimated Surplus Land: 154± acres

Total Site Area: 434 acres

 Zoning: Motor Sports Park Complex (MSC-1)