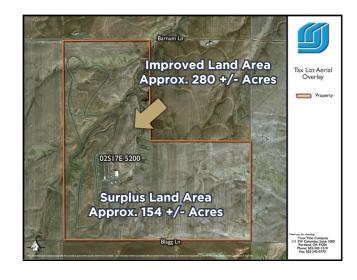

The land area totals 434 acres and consists of a single "L"-shaped parcel. The western portion is improved with the existing road course track, garage, and restroom facilities and is estimated to be approximately 280± acres. The southeastern area of the property consists of approximately 154± acres of surplus land that is currently leased for farming but is slated to accommodate future development related to the racetrack.

#### PROPERTY OVERVIEW

Tax Lot: 0217E 5200

Estimated Track Area: 280± acres

• Estimated Surplus Land: 154± acres

Total Site Area: 434 acres

 Zoning: Motor Sports Park Complex (MSC-1)