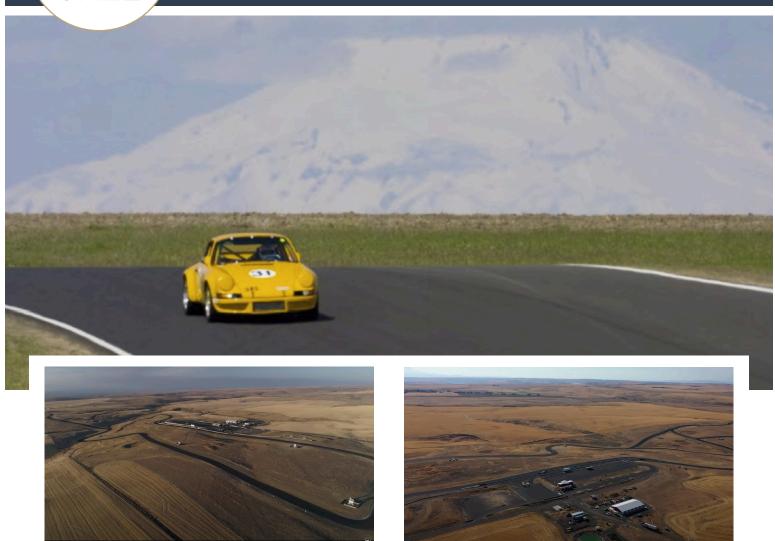

# OREGON'S PREMIER ROAD COURSE RACING AND MOTORSPORTS FACILITY

Oregon Raceway Park (ORP) features Oregon's longest racetrack and is located two miles east of Grass Valley. Completed between 2008 and 2009, the 40 foot wide 2.34-mile bi-directional race course is Sports Car Club of America certified and includes 16 turns and 300 feet of elevation change. Additional improvements include a 12-bay garage and a building containing restrooms, showers, and medical aid space that were built in 2015.

#### TRACK IMPROVEMENTS

Bi-directional 2.34 mile asphalt paved road course

Turns: 16 feet

· Width: 40 feet wide

• Elevation Change: 300 feet

• Paved paddock and pre-grid areas

• 12-bay garage

Modern restrooms and shower rooms