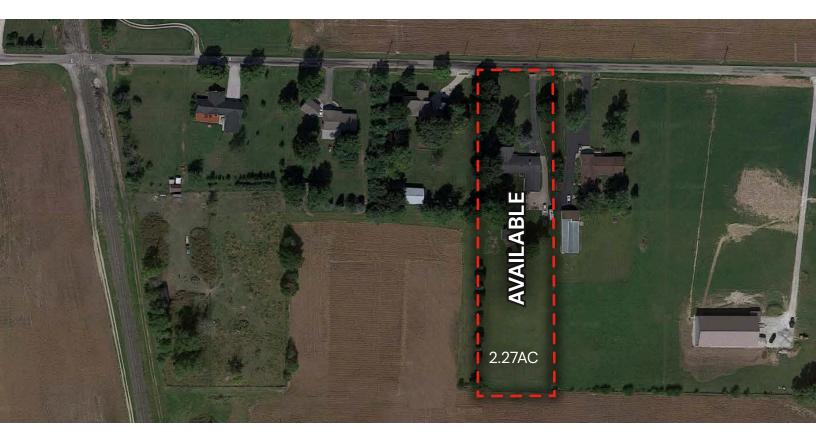

#### **PROPERTY DESCRIPTION**

2.27 acres available adjacent to the new \$9 billion Eli Lilly project. The Eli Lilly development will bring a total of  $\pm$  2,300 new jobs, not in addition to the new LEAP

#### OFFERING SUMMARY

| Sale Price: | Contact Broker |
|-------------|----------------|
| Lot Size:   | 2.27 Acres     |
|             |                |

| DEMOGRAPHICS      | 1 MILE   | 5 MILES  | 10 MILES |
|-------------------|----------|----------|----------|
| Total Households  | 343      | 8,472    | 13,736   |
| Total Population  | 777      | 18,337   | 31,223   |
| Average HH Income | \$83,417 | \$73,396 | \$80,441 |