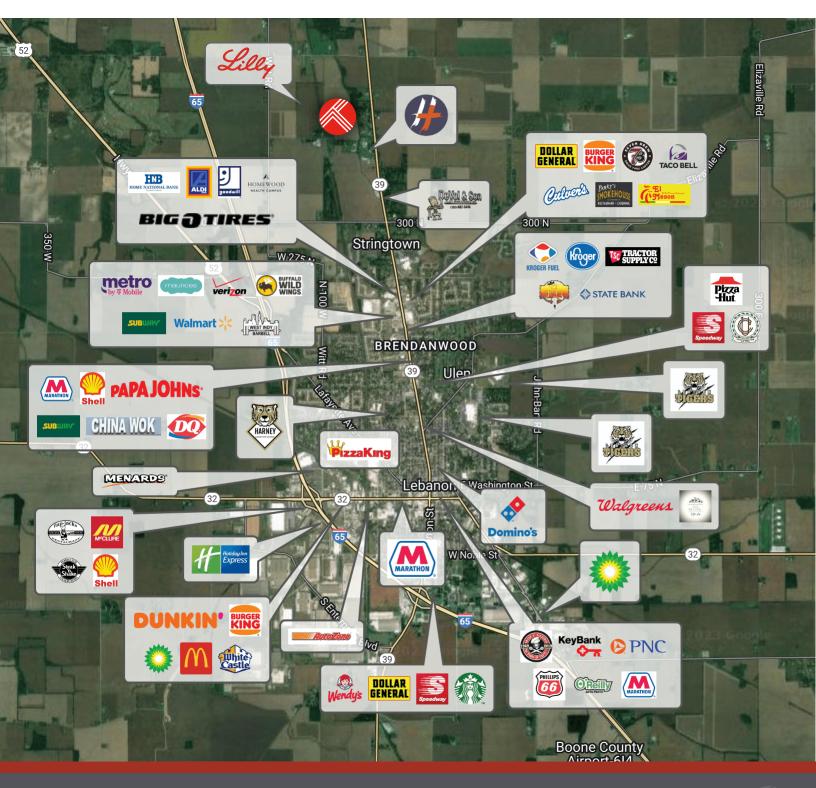

y 825 W 375 N, Lebanon, IN 46052

Proposed Site Plan Beazer Homes Spring Creek Housing Develoment



#### BROKERAGE | MANAGEMENT | DEVELOPMENT

**Crystal Kennard •** VP, Brokerage 317.418.2464 • ckennard@tharprealty.com



## Devlopment Opportunity 825 W 375 N, Lebanon, IN 46052



BROKERAGE | MANAGEMENT | DEVELOPMENT Tharp Realty + 6910 N Shadeland Avenue, Suite 200 + Indianapolis, IN 46220 + 317.890.1714 + tharprealty.com

**Crystal Kennard •** VP, Brokerage 317.418.2464 • ckennard@tharprealty.com



# Devlopment Opportunity 825 W 375 N, Lebanon, IN 46052







#### BROKERAGE | MANAGEMENT | DEVELOPMENT Tharp Realty + 6910 N Shadeland Avenue, Suite 200 + Indianapolis, IN 46220 + 317.890.1714 + tharprealty.com



# Devlopment Opportunity 825 W 375 N, Lebanon, IN 46052

## Area Retailers



BROKERAGE | MANAGEMENT | DEVELOPMENT



## Devlopment Opportunity 825 W 375 N, Lebanon, IN 46052

## Demographics



| POPULATION           | 1 MILE    | 5 MILES  | 10 MILES |
|----------------------|-----------|----------|----------|
| Total Population     | 261       | 19,945   | 33,890   |
| Average Age          | 44        | 42       | 41       |
| Average Age (Male)   | 41        | 40       | 40       |
| Average Age (Female) | 45        | 43       | 43       |
|                      | 1 1 111 5 | 5 MII 50 |          |

| HOUSEHOLDS & INCOME | 1 MILE    | 5 MILES   | 10 MILES  |
|---------------------|-----------|-----------|-----------|
| Total Households    | 120       | 8,338     | 13,005    |
| # of Persons per HH | 2.2       | 2.4       | 2.6       |
| Average HH Income   | \$1