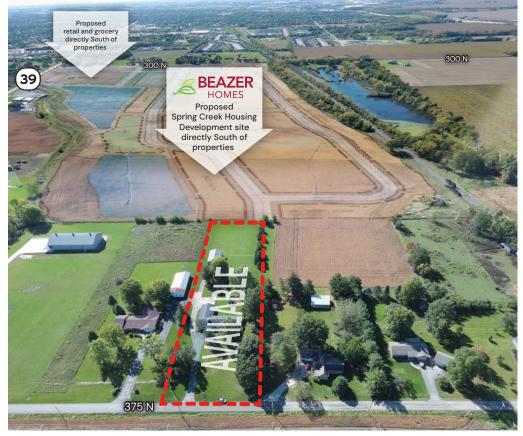

Plans to build a 400-home community southeast of the future Eli Lilly and

# Devlopment Opportunity 825 W 375 N, Lebanon, IN 46052

Proposed Site Plan Beazer Homes Spring Creek Housing Develoment