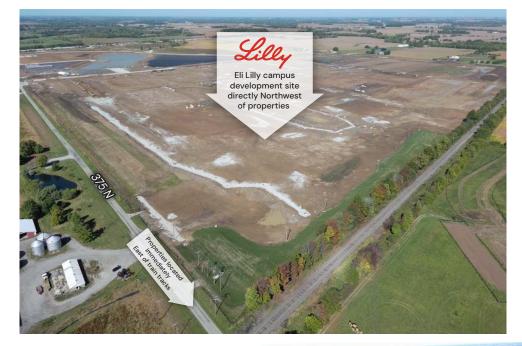

nies within 30 miles.

# #1

Indiana's top-ranked business environment offers an innovation-friendly regulatory framework.

# #1

Home to top companies including Eli Lilly, Cummins, Elanco, Corteva, and Roche.

# #5

Carnegie R1 Purdue University, nation's 5th most innovative campus (U.S. News)

Statistics provided by https://iedc.in.gov/leap-lebanon#

#### BROKERAGE | MANAGEMENT | DEVELOPMENT



# Devlopment Opportunity 825 W 375 N, Lebanon, IN 46052

LEAP Lebanon Innovation Planned Unit Development District | Conceptual Plan



#### BROKERAGE | MANAGEMENT | DEVELOPMENT



## Devlopment Opportunity 825 W 375 N, Lebanon, IN 46052

## Proposed Roadways



**Crystal Kennard •** VP, Brokerage 317.418.2464 • ckennard@tharprealty.com



## Devlopment Opportunity 825 W 375 N, Lebanon, IN 46052





#### BROKERAGE | MANAGEMENT | DEVELOPMENT



## Devlopment Opportunity 825 W 375 N, Lebanon, IN 46052

## Proposed Lilly Development Site Plan



#### BROKERAGE | MANAGEMENT | DEVELOPMENT



# Devlopment Opportunity 825 W 375 N, Lebanon, IN 46052

Proposed Site Plan Beazer Homes Spring Creek Housing Develoment



#### BROKERAGE | MANAGEMENT | DEVELOPMENT

**Crystal Kennard •** VP, Brokerage 317.418.2464 • ckennard@tharprealty.com



## Devlopment Opportunity 825 W 375 N, Lebanon, IN 46052



BROKERAGE | MANAGEMENT | DEVELOPMENT Tharp Realty + 6910 N Shadeland Avenue, Suite 200 + Indianapolis, IN 46220 + 317.890.1714 + tharprealty.com

**Crystal Kennard •** VP, Brokerage 317.418.2464 • ckennard@tharprealty.com



# Devlopment Opportunity 825 W 375 N, Lebanon, IN 46052







#### BROKER