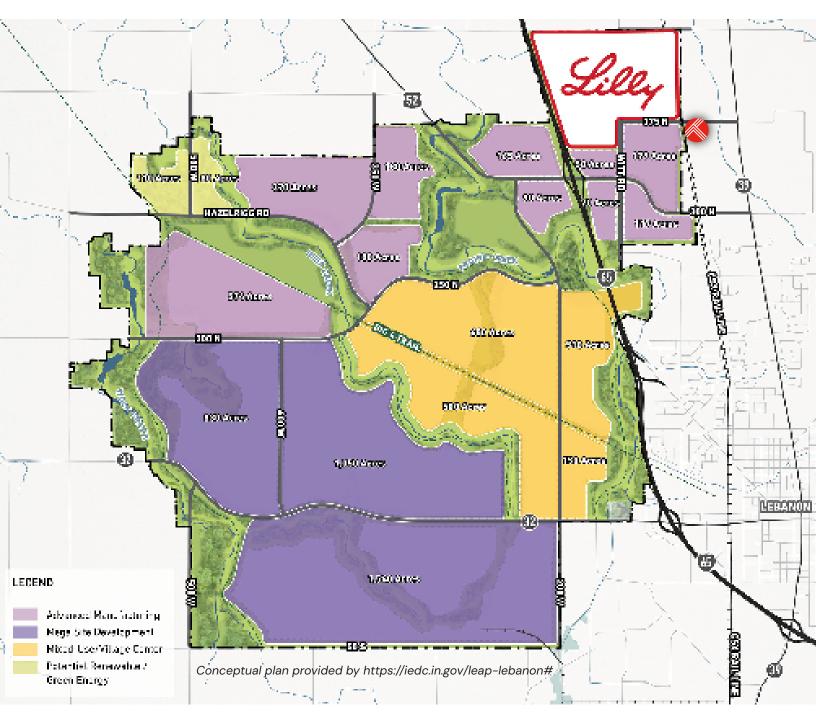

Lebanon Innovation District Development. The LEAP project includes over 9,000

acres located in close proximity to Lebanon,  $\operatorname{IN}$  along the I–65 corridor. The LEAP

development will offer diverse settings — megasites, advanced manufacturing,

mixed-use and corporate campuses. With the potential at full build, LEAP Lebanon will be home to hundreds of companies, employing over 50,000 employees at industry-leading companies. The LEAP Research and Innovation District is designed to grow and attract a diverse mix of state-of-the-art businesses and develop a highly skilled workforce that will foster employment opportunities for the City of Lebanon and surrounding communities while improving Indiana's economic vitality.

# Devlopment Opportunity 825 W 375 N, Lebanon, IN 46052

LEAP Lebanon Innovation Planned Unit Development District | Conceptual Plan