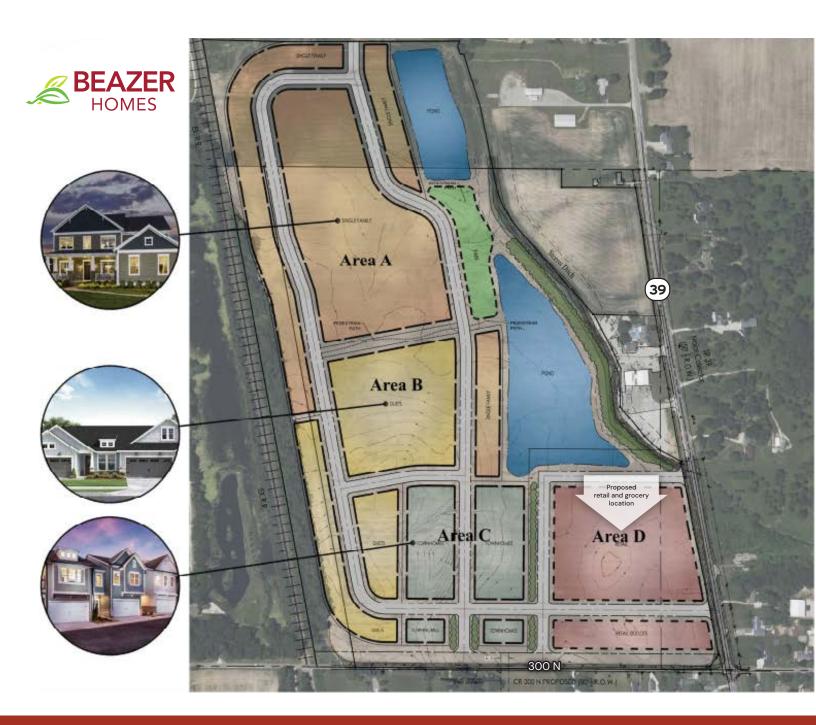

# Devlopment Opportunity 825 W 375 N, Lebanon, IN 46052

Proposed Site Plan Beazer Homes Spring Creek Housing Develoment