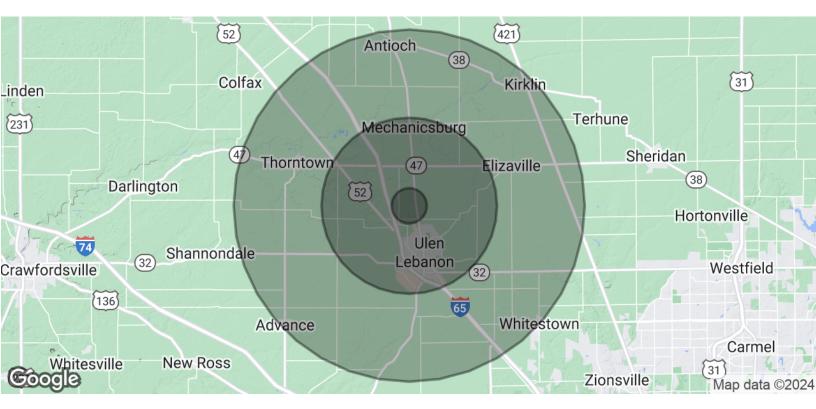

## Demographics

| POPULATION           | 1 MILE    | 5 MILES  | 10 MILES |
|----------------------|-----------|----------|----------|
| Total Population     | 261       | 19,945   | 33,890   |
| Average Age          | 44        | 42       | 41       |
| Average Age (Male)   | 41        | 40       | 40       |
| Average Age (Female) | 45        | 43       | 43       |
|                      | 1 1 111 5 | 5 MII 50 |          |

| HOUSEHOLDS & INCOME | 1 MILE    | 5 MILES   | 10 MILES  |
|---------------------|-----------|-----------|-----------|
| Total Households    | 120       | 8,338     | 13,005    |
| # of Persons per HH | 2.2       | 2.4       | 2.6       |
| Average HH Income   | \$105,203 | \$90,436  | \$104,092 |
| Average House Value | \$343,308 | \$278,507 | \$315,854 |