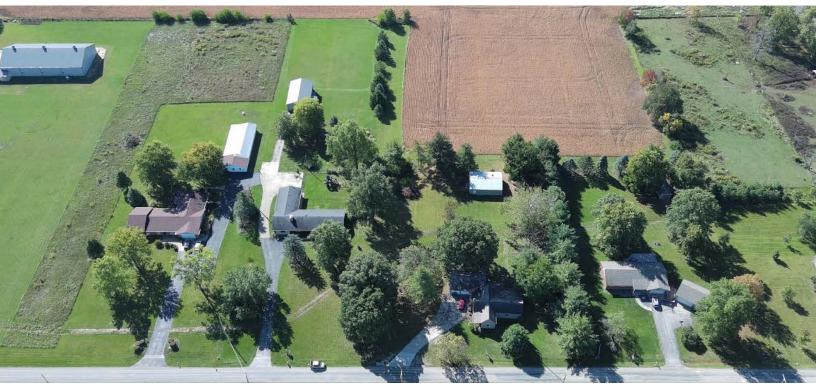

## Devlopment Opportunity 825 W 375 N, Lebanon, IN 46052

#### **PROPERTY DESCRIPTION**

2.27 acres available adjacent to the new \$9 billion Eli Lilly project. The Eli Lilly development will bring a total of  $\pm$  2,300 new jobs, not in addition to the new LEAP

Video Drone Tour of the Property and Surrounding Area

BROKERAGE | MANAGEMENT | DEVELOPMENT