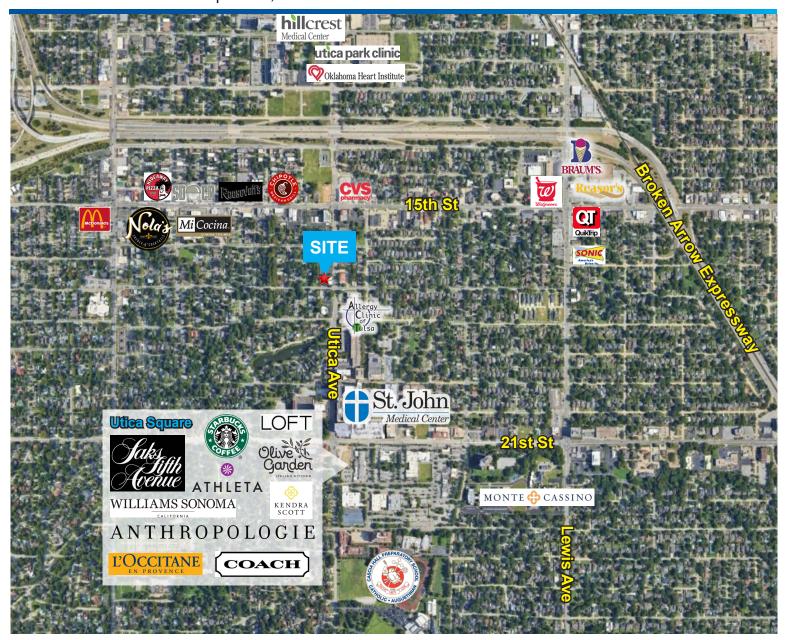

#### Highlights

- Located in popular Retail, Medical, and Office corridor with convenient access to Broken Arrow Expressway.
- Close to Utica Square shopping and dining district.
- Near major medical systems St. John's Hospital, Hillcrest Medical Center, Oklahoma Heart Institute, Allergy Clinic of Tulsa, and more.
- High visibility on hard corner.
- High traffic counts.