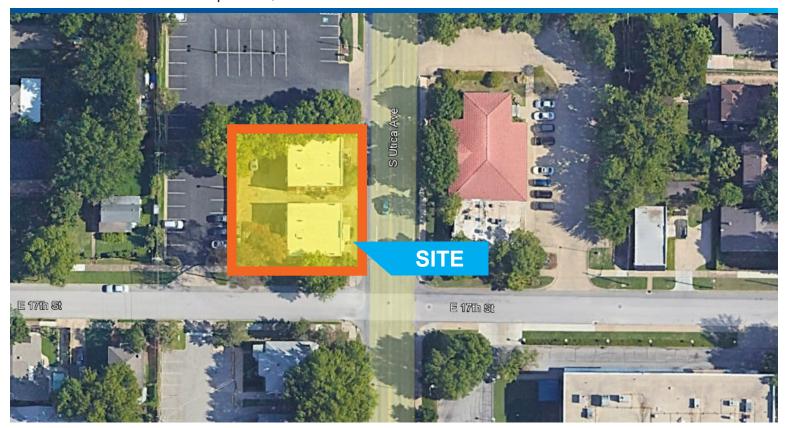

# **Utica Square Land**

17th & Utica Ave

Land Size: 0.2 Acres

Pricing: Negotiatable

Traffic Counts: 21,535 cpd ('22) S Utica Ave

20,305 cpd ('22) E 15th St

85,100 cpd ('22) BA Expressway/Hwy 64

#### Highlights

- Located in popular Retail, Medical, and Office corridor with convenient access to Broken Arrow Expressway.
- Close to Utica Square shopping and dining district.
- Near major medical systems St. John's Hospital, Hillcrest Medical Center, Oklahoma Heart Institute, Allergy Clinic of Tulsa, and more.
- High visibility on hard corner.
- High traffic counts.