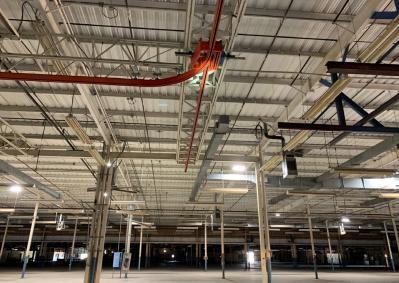

#### **CEILING HEIGHT**

18' - 22'

#### **WAREHOUSE**

Warehouse is sprinkled and heated and cooled