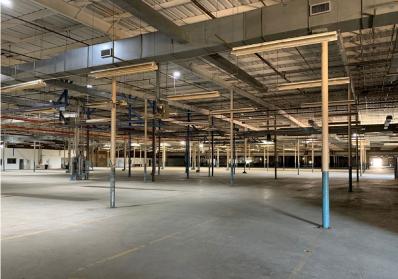

#### **BUILDING SIZE**

Building: 220,000 SF total

Office: 6,600 SF Land: 33 AC

#### **CEILING HEIGHT**

18' - 22'

#### **WAREHOUSE**

Warehouse is sprinkled and heated and cooled