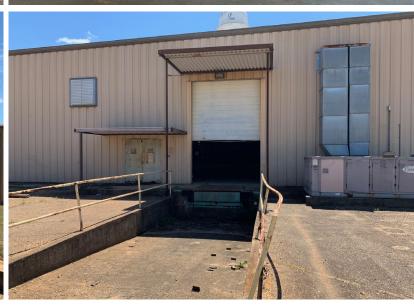

## **ABOUT THE PROPERTY**



#### **BUILDING SIZE**

Building: 220,000 SF total

Office: 6,600 SF Land: 33 AC



#### **PARKING**

Large, mostly paved open area



#### **CEILING HEIGHT**

18' - 22'



#### **FENCING**

Property is fully fenced



#### **PRICE**

LEASE RATE: \$2.50/SF NNN SALE PRICE: \$3,000,000



#### **DOORS**

10 doors with ramps; 3 dock high doors



#### **WAREHOUSE**

Warehouse is sprinkled and heated and cooled



#### **WATER TANK**

100,000 gallon water tank on site

# 11670-A HWY 43 | GROVE HILL, AL













### Multi-Use

Perfect for an array of industrial users, large transport company, storage and distribution, manufacturing or government use.



# 11670-A HWY 43 | GROVE HILL, AL















### Location

Located directly on Highway 43 near Grove Hill, just south of Highway 84, allowing easy access across Alabama and to Florida and Mississippi.