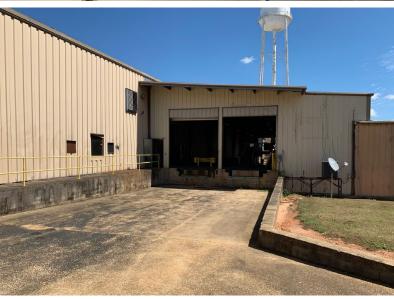

#### **DOORS**

10 doors with ramps; 3 dock high doors

#### **WATER TANK**

100,000 gallon water tank on site