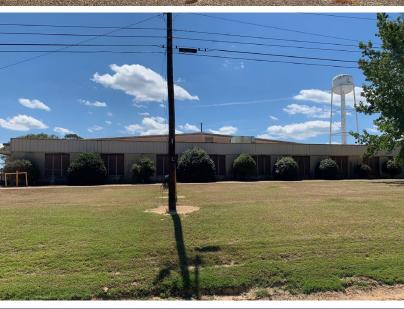

# 11670-A HWY 43 | GROVE HILL, AL

### Location

Located directly on Highway 43 near Grove Hill, just south of Highway 84, allowing easy access across Alabama and to Florida and Mississippi.