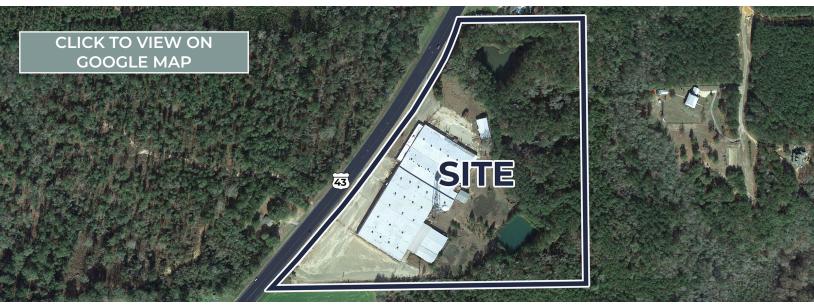

### Location

Located directly on Highway 43 near Grove Hill, just south of Highway 84, allowing easy access across Alabama and to Florida and Mississippi.