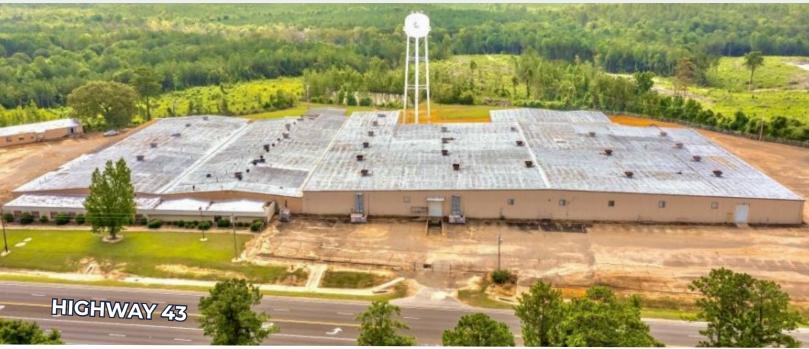

#### **BUILDING SIZE**

Building: 220,000 SF total

Office: 6,600 SF Land: 33 AC

#### **WATER TANK**

100,000 gallon water tank on site

# 11670-A HWY 43 | GROVE HILL, AL