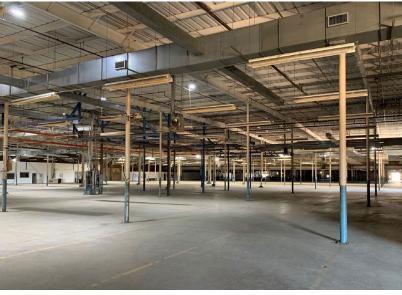

#### **CEILING HEIGHT**

18' - 22'

#### **WAREHOUSE**

Warehouse is sprinkled and heated and cooled