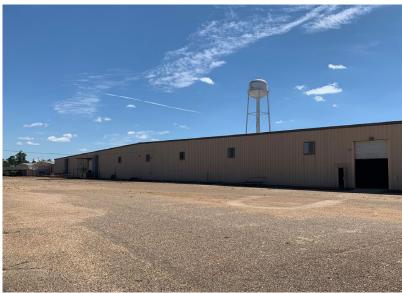

#### **BUILDING SIZE**

Building: 220,000 SF total

Office: 6,600 SF Land: 33 AC

#### **PARKING**

Large, mostly paved open area

#### **WATER TANK**

100,000 gallon water tank on site