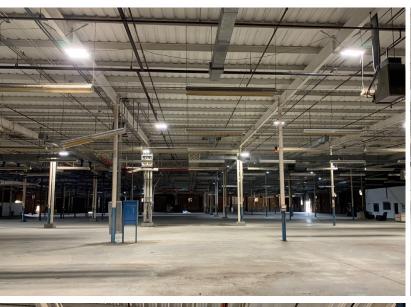

#### **CEILING HEIGHT**

18' - 22'

#### **WAREHOUSE**

Warehouse is sprinkled and heated and cooled