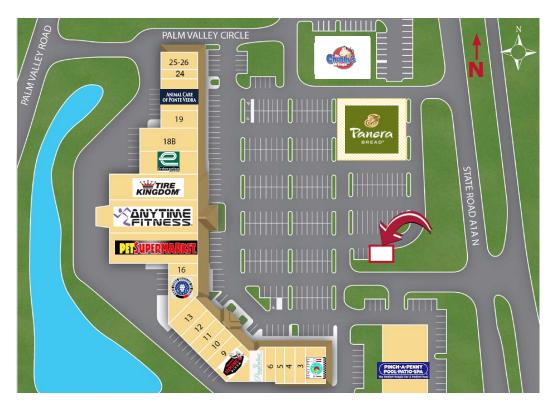

For Additional Information Contact:
Clay Weaver OR Kate Clifford
clay@strategicsites.com kate@strategicsites.com

422 Jacksonville Drive, Jacksonville Beach, FL ~ 904-242-2828 ~ www.strategicsites.com

| 1-2. Beaches Diner      | 8. Bronx House Pizza         | 14. PV Brazilian Jiu Jitsu, Inc. | 18B. Black Pearl                     |
|-------------------------|------------------------------|----------------------------------|--------------------------------------|
| 3. Mathnasium           | 9. iNoodle Ramen & Noodle    | 15-16. St. John's Express Care   | 19. Old School Barber Shoppe         |
| 4. Mainstream Boutique  | 10. Country Club Real Estate | 17A. Pet Supermarket             | 20-23. Animal Care of Ponte<br>Vedra |
| 5. Maggie's Nail Salon  | 11. Flo's Ice Cream          | 17B. Anytime Fitness             | 24. Tropical Massage                 |
| 6. Children's Art Class | 12. McFlamingo One           | 17C. Tire Kingdom                | 25-26. Goodwill                      |
| 7. Pinspiration         | 13. Healthy Eyes             | 18A. Enterprise Rent-A-Car       | Drive-thru Kiosk/ATM<br>Ground Lease |