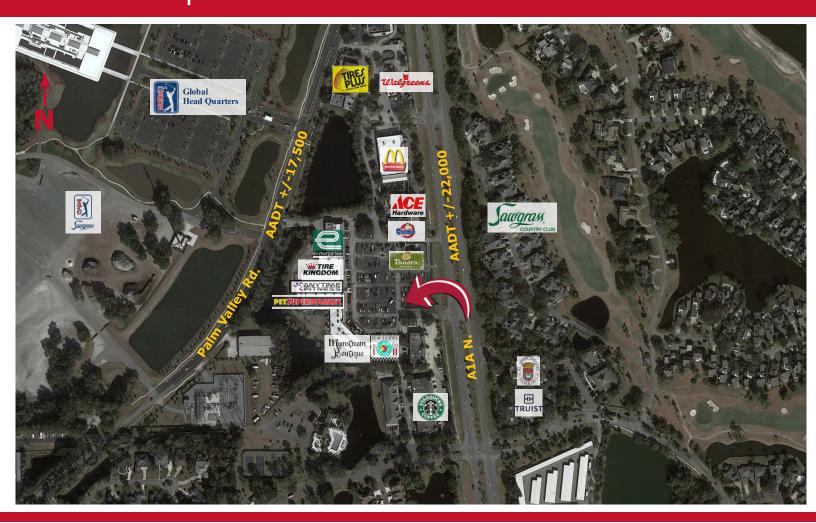

## Ponte Vedra Pointe Shopping Center 880 A1A North, Ponte Vedra Beach, FL 32082

- Lease Rate: \$2,000/Month
- Available: Drive up ATM or kiosk ground lease
- Opportunity for drive up ATM or kiosk (former Vystar ATM)
- Located at the A1A entrance of Ponte Vedra Pointe, an established neighborhood shopping center in a high income area of the beaches market
- Center is 100% occupied with strong co-tenants including many national brands
- · Prominent visibility and abundant parking
- Located next to Sawgrass Country Club and the New PGA Tour HQ/ 187,000 SF with over 800 employees; Phase II under construction (2024)