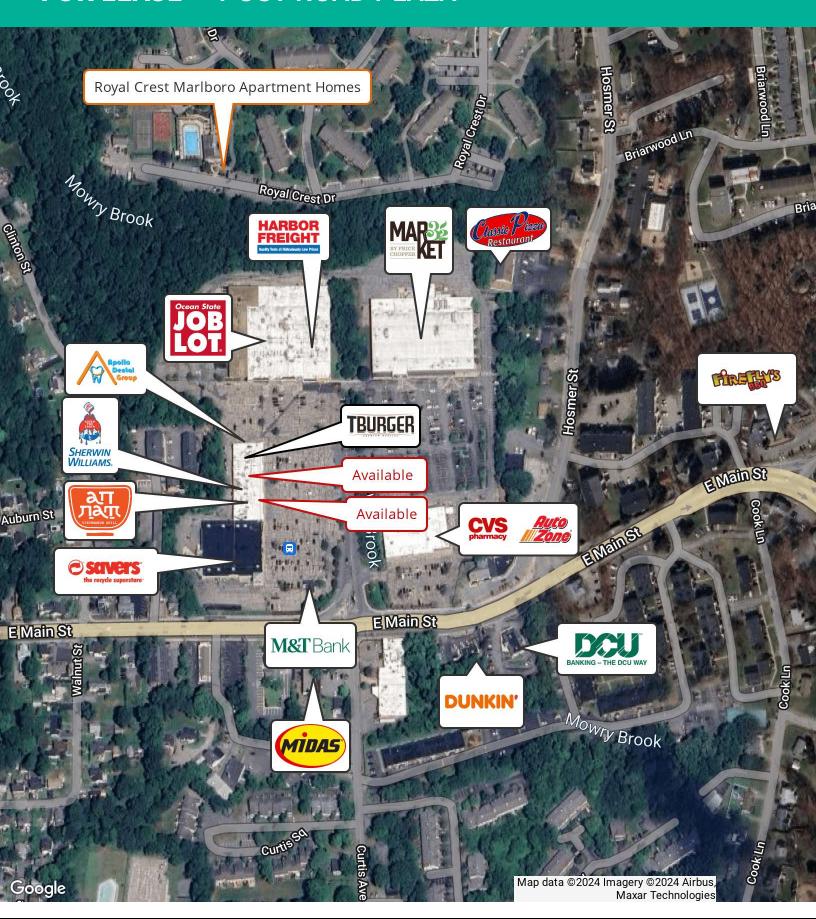

## SITE SUMMARY

As exclusive agents, Kelleher & Sadowsky is pleased to offer the following space for lease:

- Available: 2,300 SF and 1,719 SF
- The 2,300 SF space has been fully renovated including new walls, lights, HVAC, ceilings, and bathrooms
- 210,000 SF Shopping Plaza located 2 miles east of I-495.
- Other retail tenants include Savers, CVS, Market 32, Ocean State Job Lot, Auto Zone, M&T Bank, Harbor Freight Tools, and Sherwin Williams.
- Traffic count along Route 20 is 31,000 vehicles/day

## LOCATION DESCRIPTION

Located in the vibrant city of Marlborough, Post Road Plaza offers a prime leasing opportunity for retail and strip center tenants. Surrounding the area, visitors will find a dynamic mix of commercial and residential spaces, creating a bustling and diverse community. Nearby attractions such as Solomon Pond Mall, Apex Entertainment Center, and the New England Sports Center draw in a steady flow of patrons, making it a sought-after destination for retailers. With easy access to major highways and ample parking, the location is primed for retail success. Discover the potential of this thriving area at Post Road Plaza.