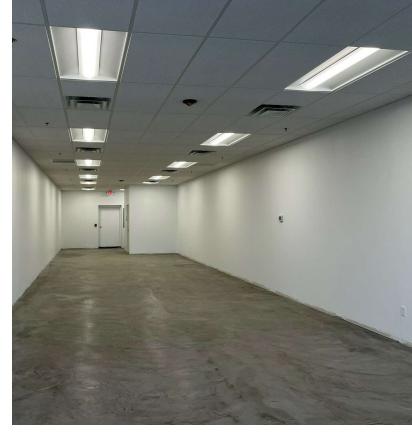

## SITE SUMMARY

As exclusive agents, Kelleher & Sadowsky is pleased to offer the following space for lease:

- Available: 2,300 SF and 1,719 SF
- The 2,300 SF space has been fully renovated including new walls, lights, HVAC, ceilings, and bathrooms
- 210,000 SF Shopping Plaza located 2 miles east of I-495.
- Other retail tenants include Savers, CVS, Market 32, Ocean State Job Lot, Auto Zone, M&T Bank, Harbor Freight Tools, and Sherwin Williams.
- Traffic count along Route 20 is 31,000 vehicles/day