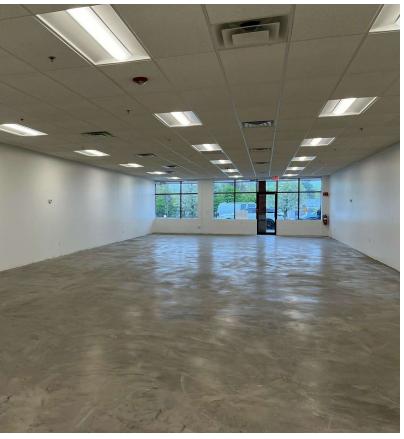

## SITE SUMMARY

As exclusive agents, Kelleher & Sadowsky is pleased to offer the following space for lease:

- Available: 2,300 SF and 1,719 SF
- The 2,300 SF space has been fully renovated including new walls, lights, HVAC, ceilings, and bathrooms
- 210,000 SF Shopping Plaza located 2 miles east of I-495.
- Other retail tenants include Savers, CVS, Market 32, Ocean State Job Lot, Auto Zone, M&T Bank, Harbor Freight Tools, and Sherwin Williams.
- Traffic count along Route 20 is 31,000 vehicles/day