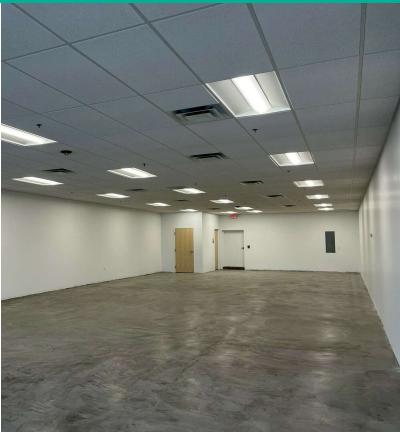

## SITE SUMMARY

As exclusive agents, Kelleher & Sadowsky is pleased to offer the following space for lease:

- Available: 2,300 SF and 1,719 SF
- The 2,300 SF space has been fully renovated including new walls, lights, HVAC, ceilings, and bathrooms
- 210,000 SF Shopping Plaza located 2 miles east of I-495.
- Other retail tenants include Savers, CVS, Market 32, Ocean State Job Lot, Auto Zone, M&T Bank, Harbor Freight Tools, and Sherwin Williams.
- Traffic count along Route 20 is 31,000 vehicles/day