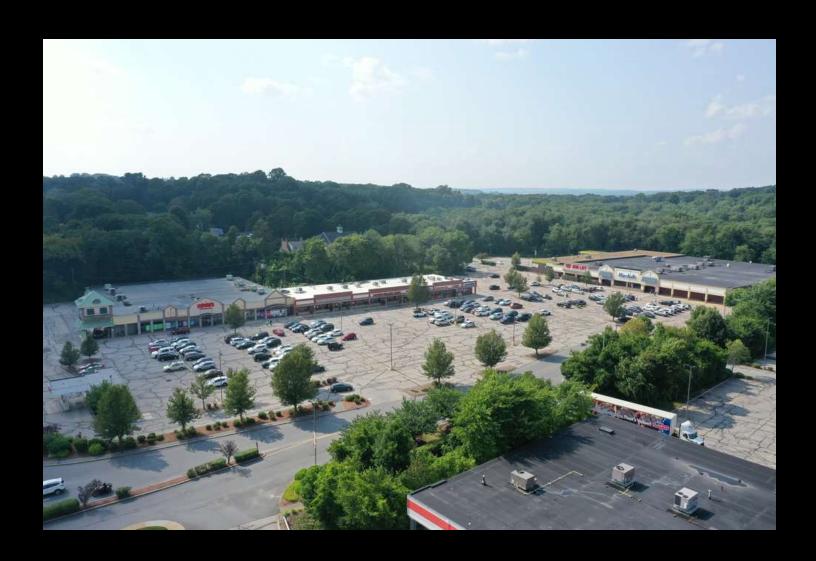

## SITE SUMMARY

As exclusive agents, Kelleher & Sadowsky is pleased to offer the following space for lease:

- Available: 2,300 SF and 1,719 SF
- The 2,300 SF space has been fully renovated including new walls, lights, HVAC, ceilings, and bathrooms
- 210,000 SF Shopping Plaza located 2 miles east of I-495.
- Other retail tenants include Savers, CVS, Market 32, Ocean State Job Lot, Auto Zone, M&T Bank, Harbor Freight Tools, and Sherwin Williams.
- Traffic count along Route 20 is 31,000 vehicles/day

## LOCATION DESCRIPTION

Located in the vibrant city of Marlborough, Post Road Plaza offers a prime leasing opportunity for retail and strip center tenants. Surrounding the area, visitors will find a dynamic mix of commercial and residential spaces, creating a bustling and diverse community. Nearby attractions such as Solomon Pond Mall, Apex Entertainment Center, and the New England Sports Center draw in a steady flow of patrons, making it a sought-after destination for retailers. With easy access to major highways and ample parking, the location is primed for retail success. Discover the potential of this thriving area at Post Road Plaza.