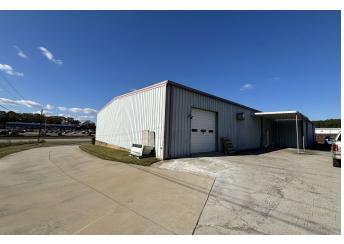

## **PROPERTY DESCRIPTION**

Available for lease two (2) buildings totaling +/- 9400 SF located at 5326 U.S. 76. These buildings are located on +/- 1.0 acre & +/- 2.0 miles from I-85 Exit 19.

The main building is  $\pm$ /- 6400 SF & currently consist of  $\pm$ /- 3940 SF of conditioned office/shop space &  $\pm$ /- 2460 SF of warehouse space. The main building has shop space, three (3) offices, data room, kitchenette & two (2) restrooms. The warehouse in the main building features 15' ceiling heights, one (1) 10' x 10' loading dock door, one (1) 10' x 10' drive-in door & a mezzanine area. The second building on the property is not conditioned & is  $\pm$ /- 3000 SF. This building features 13' ceiling heights & two (2) 10' x 10' drive-in doors.

The property is zoned C-2 by Anderson County & would be a great location for any service related business. There is ample amount of parking located on site & this property is located in a high traffic count area. The main building could be remodeled to fit tenant specific needs. These buildings are available February 1st, 2025 & asking price is \$7.50/SF NNN. The NNN Expenses are estimated to be \$1.50/SF. Please reach out to Listing Agent with any questions or to schedule a showing.