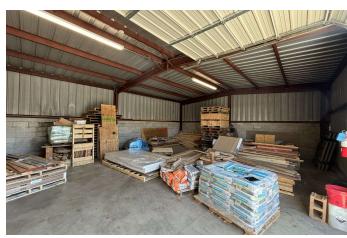

## **PROPERTY DESCRIPTION**

Available for lease two (2) buildings totaling +/- 9400 SF located at 5326 U.S. 76. These buildings are located on +/- 1.0 acre & +/- 2.0 miles from I-85 Exit 19.

The main building is  $\pm$ /- 6400 SF & currently consist of  $\pm$ /- 3940 SF of conditioned office/shop space &  $\pm$ /- 2460 SF of warehouse space. The main building has shop space, three (3) offices, data room, kitchenette & two (2) restrooms. The warehouse in the main building features 15' ceiling heights, one (1) 10' x 10' loading dock door, one (1) 10' x 10' drive-in door & a mezzanine area. The second building on the property is not conditioned & is  $\pm$ /- 3000 SF. This building features 13' ceiling heights & two (2) 10' x 10' drive-in doors.