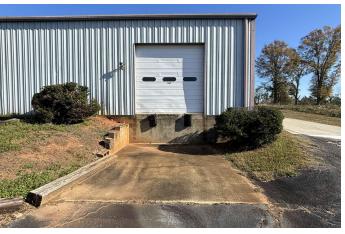

## **PROPERTY DESCRIPTION**

Available for lease two (2) buildings totaling +/- 9400 SF located at 5326 U.S. 76. These buildings are located on +/- 1.0 acre & +/- 2.0 miles from I-85 Exit 19.

The main building is  $\pm$ /- 6400 SF & currently consist of  $\pm$ /- 3940 SF of conditioned office/shop space &  $\pm$ /- 2460 SF of warehouse space. The main building has shop space, three (3) offices, data room, kitchenette & two (2) restrooms. The warehouse in the main building features 15' ceiling heights, one (1) 10' x 10' loading dock door, one (1) 10' x 10' drive-in door & a mezzanine area. The second building on the property is not conditioned & is  $\pm$ /- 3000 SF. This building features 13' ceiling heights & two (2) 10' x 10' drive-in doors.