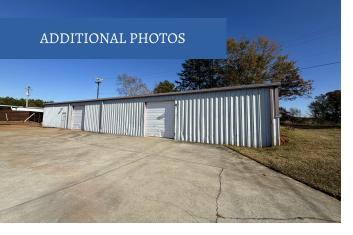

## **PROPERTY DESCRIPTION**

Available for lease two (2) buildings totaling +/- 9400 SF located at 5326 U.S. 76. These buildings are located on +/- 1.0 acre & +/- 2.0 miles from I-85 Exit 19.

The main building is  $\pm$ /- 6400 SF & currently consist of  $\pm$ /- 3940 SF of conditioned office/shop space &  $\pm$ /- 2460 SF of warehouse space. The main building has shop space, three (3) offices, data room, kitchenette & two (2) restrooms. The warehouse in the main building features 15' ceiling heights, one (1) 10' x 10' loading dock door, one (1) 10' x 10' drive-in door & a mezzanine area. The second building on the property is not conditioned & is  $\pm$ /- 3000 SF. This building features 13' ceiling heights & two (2) 10' x 10' drive-in doors.