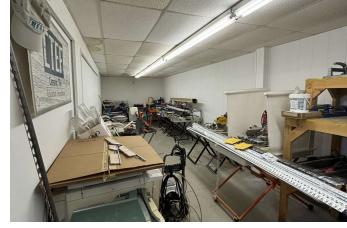

## **PROPERTY DESCRIPTION**

Available for lease two (2) buildings totaling +/- 9400 SF located at 5326 U.S. 76. These buildings are located on +/- 1.0 acre & +/- 2.0 miles from I-85 Exit 19.

The main building is  $\pm$ /- 6400 SF & currently consist of  $\pm$ /- 3940 SF of conditioned office/shop space &  $\pm$ /- 2460 SF of warehouse space. The main building has shop space, three (3) offices, data room, kitchenette & two (2) restrooms. The warehouse in the main building features 15' ceiling heights, one (1) 10' x 10' loading dock door, one (1) 10' x 10' drive-in door & a mezzanine area. The second building on the property is not conditioned & is  $\pm$ /- 3000 SF. This building features 13' ceiling heights & two (2) 10' x 10' drive-in doors.