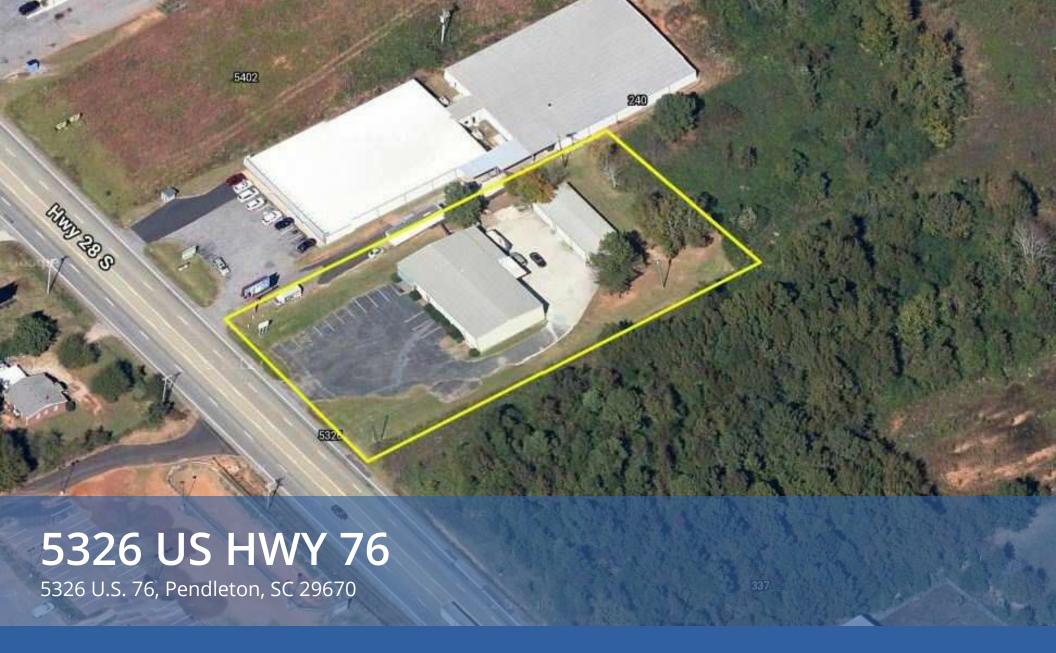

## **PROPERTY DESCRIPTION**

Available for lease two (2) buildings totaling +/- 9400 SF located at 5326 U.S. 76. These buildings are located on +/- 1.0 acre & +/- 2.0 miles from I-85 Exit 19.

The main building is  $\pm$ /- 6400 SF & currently consist of  $\pm$ /- 3940 SF of conditioned office/shop space &  $\pm$ /- 2460 SF of warehouse space. The main building has shop space, three (3) offices, data room, kitchenette & two (2) restrooms. The warehouse in the main building features 15' ceiling heights, one (1) 10' x 10' loading dock door, one (1) 10' x 10' drive-in door & a mezzanine area. The second building on the property is not conditioned & is  $\pm$ /- 3000 SF. This building features 13' ceiling heights & two (2) 10' x 10' drive-in doors.

The property is zoned C-2 by Anderson County & would be a great location for any service related business. There is ample amount of parking located on site & this property is located in a high traffic count area. The main building could be remodeled to fit tenant specific needs. These buildings are available February 1st, 2025 & asking price is \$7.50/SF NNN. The NNN Expenses are estimated to be \$1.50/SF. Please reach out to Listing Agent with any questions or to schedule a showing.

| OFFERING SUMMARY  |                    |
|-------------------|--------------------|
| Lease Rate:       | \$7.50 SF/yr (NNN) |
| Building Size(s): | +/- 9,400 SF       |
| Lot Size:         | +/- 1.0 AC         |