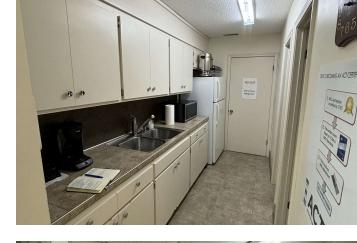

## **PROPERTY DESCRIPTION**

Available for lease two (2) buildings totaling +/- 9400 SF located at 5326 U.S. 76. These buildings are located on +/- 1.0 acre & +/- 2.0 miles from I-85 Exit 19.

The main building is  $\pm$ /- 6400 SF & currently consist of  $\pm$ /- 3940 SF of conditioned office/shop space &  $\pm$ /- 2460 SF of warehouse space. The main building has shop space, three (3) offices, data room, kitchenette & two (2) restrooms. The warehouse in the main building features 15' ceiling heights, one (1) 10' x 10' loading dock door, one (1) 10' x 10' drive-in door & a mezzanine area. The second building on the property is not conditioned & is  $\pm$ /- 3000 SF. This building features 13' ceiling heights & two (2) 10' x 10' drive-in doors.