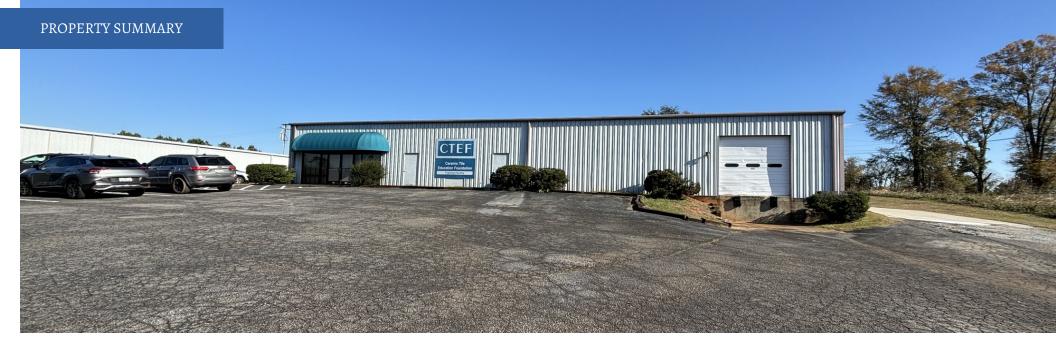

## **PROPERTY DESCRIPTION**

Available for lease two (2) buildings totaling +/- 9400 SF located at 5326 U.S. 76. These buildings are located on +/- 1.0 acre & +/- 2.0 miles from I-85 Exit 19.

The main building is  $\pm$ /- 6400 SF & currently consist of  $\pm$ /- 3940 SF of conditioned office/shop space &  $\pm$ /- 2460 SF of warehouse space. The main building has shop space, three (3) offices, data room, kitchenette & two (2) restrooms. The warehouse in the main building features 15' ceiling heights, one (1) 10' x 10' loading dock door, one (1) 10' x 10' drive-in door & a mezzanine area. The second building on the property is not conditioned & is  $\pm$ /- 3000 SF. This building features 13' ceiling heights & two (2) 10' x 10' drive-in doors.

The property is zoned C-2 by Anderson County & would be a great location for any service related business. There is ample amount of parking located on site & this property is located in a high traffic count area. The main building could be remodeled to fit tenant specific needs. These buildings are available February 1st, 2025 & asking price is \$7.50/SF NNN. The NNN Expenses are estimated to be \$1.50/SF. Please reach out to Listing Agent with any questions or to schedule a showing.