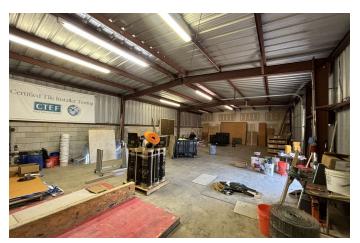

## **PROPERTY DESCRIPTION**

Available for lease two (2) buildings totaling +/- 9400 SF located at 5326 U.S. 76. These buildings are located on +/- 1.0 acre & +/- 2.0 miles from I-85 Exit 19.

The main building is  $\pm$ /- 6400 SF & currently consist of  $\pm$ /- 3940 SF of conditioned office/shop space &  $\pm$ /- 2460 SF of warehouse space. The main building has shop space, three (3) offices, data room, kitchenette & two (2) restrooms. The warehouse in the main building features 15' ceiling heights, one (1) 10' x 10' loading dock door, one (1) 10' x 10' drive-in door & a mezzanine area. The second building on the property is not conditioned & is  $\pm$ /- 3000 SF. This building features 13' ceiling heights & two (2) 10' x 10' drive-in doors.