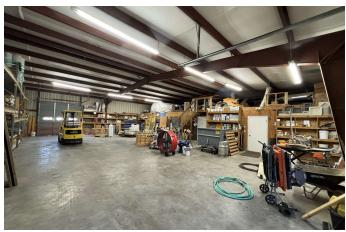

## **PROPERTY DESCRIPTION**

Available for lease two (2) buildings totaling +/- 9400 SF located at 5326 U.S. 76. These buildings are located on +/- 1.0 acre & +/- 2.0 miles from I-85 Exit 19.

The main building is  $\pm$ /- 6400 SF & currently consist of  $\pm$ /- 3940 SF of conditioned office/shop space &  $\pm$ /- 2460 SF of warehouse space. The main building has shop space, three (3) offices, data room, kitchenette & two (2) restrooms. The warehouse in the main building features 15' ceiling heights, one (1) 10' x 10' loading dock door, one (1) 10' x 10' drive-in door & a mezzanine area. The second building on the property is not conditioned & is  $\pm$ /- 3000 SF. This building features 13' ceiling heights & two (2) 10' x 10' drive-in doors.