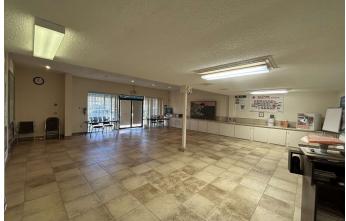

## **PROPERTY DESCRIPTION**

Available for lease two (2) buildings totaling +/- 9400 SF located at 5326 U.S. 76. These buildings are located on +/- 1.0 acre & +/- 2.0 miles from I-85 Exit 19.

The main building is  $\pm$ /- 6400 SF & currently consist of  $\pm$ /- 3940 SF of conditioned office/shop space &  $\pm$ /- 2460 SF of warehouse space. The main building has shop space, three (3) offices, data room, kitchenette & two (2) restrooms. The warehouse in the main building features 15' ceiling heights, one (1) 10' x 10' loading dock door, one (1) 10' x 10' drive-in door & a mezzanine area. The second building on the property is not conditioned & is  $\pm$ /- 3000 SF. This building features 13' ceiling heights & two (2) 10' x 10' drive-in doors.