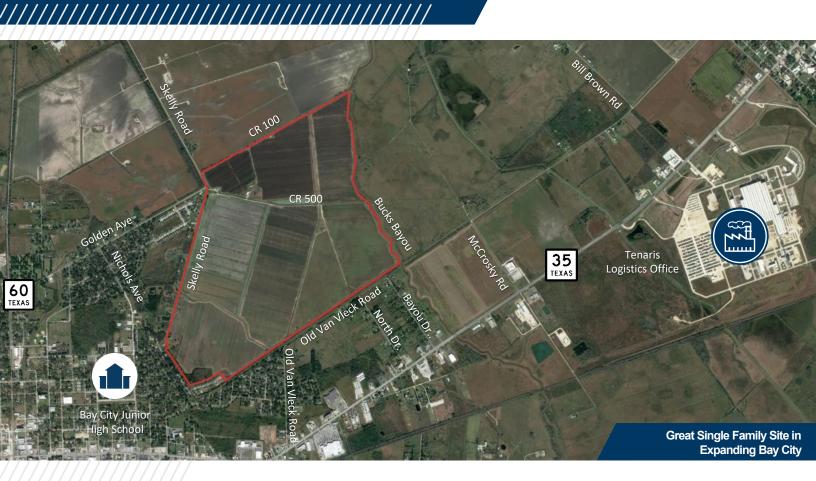

## **FOR SALE** ± 755.18 Acres off SH 35 and Skelly Rd Bay City, Texas 77414

## PROPERTY INFORMATION

| Water and Sanitary Sewer | Available and adjacent to Bay City city limits |
|--------------------------|------------------------------------------------|
| 100 Year Flood Plain     | Out of 100 Year Flood Plain   Link to Map      |
| School District          | Bay City ISD                                   |
| Combined Tax Rate        | \$2.03536                                      |
| Topo Elevations          | Link to Map                                    |
| Price                    | \$16,500/Acre – Will Consider Subdivision      |

## **FOR SALE** ± 755.18 Acres off SH 35 and Skelly Rd. Bay City, Texas 77414

Resource Links