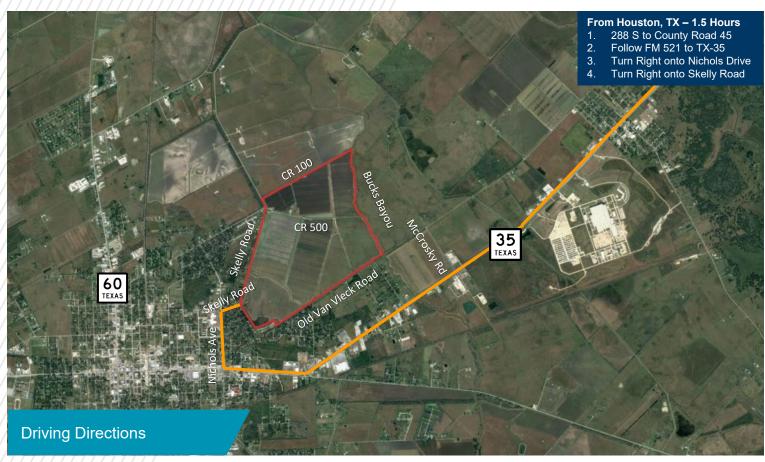

## **FOR SALE** ± 755.18 Acres off SH 35 and Skelly Rd Bay City, Texas 77414

## **FOR SALE** ± 755.18 Acres off SH 35 and Skelly Rd. Bay City, Texas 77414

Resource Links