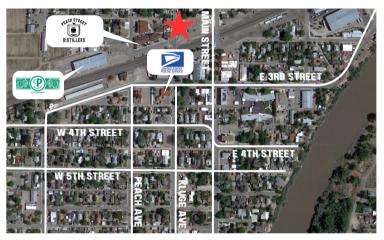

## **Commercial Land For Lease**

TBD Kluge Ave, Palisade, CO 81526

#### **OVERVIEW**

- GREAT Commercial lot
- Multi use opportunities
- Located in Palisade Town Center
- Adjacent to Palisade Brewery's and downtown

#### TRAFFIC COUNTS

US-6 S of 38 2/10 RD

4,900 VPD

| DEMOGRAPHICS       | 1 MILE   | 3 MILES  | 5 MILES  |
|--------------------|----------|----------|----------|
| Current Population | 2,725    | 4,560    | 6,470    |
| Daytime Population | 2,230    | 3,910    | 5,347    |
| Average HH Income  | \$52,403 | \$63,620 | \$67,164 |
| Businesses         | 103      | 173      | 215      |