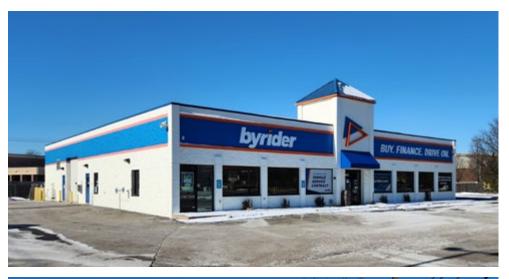

# Former Auto Store

### **Property Highlights**

- + 8,448 SF Building
  - 5.913 SF Auto Service Center
  - 2.534 SF Office
- + Out-Parcel to High-Performing Kroger Marketplace
  - Zoned PD-B
- + Major retailers in the immediate area include Kroger Marketplace, Meijer, Walmart, Lowe's, JCPenney, Hobby Lobby, Dick's Sporting Goods, Marshall's, DSW, Michael's, Ulta and many others
- + Less than .5 miles from I-275 and 2 Miles from Cross-County Highway