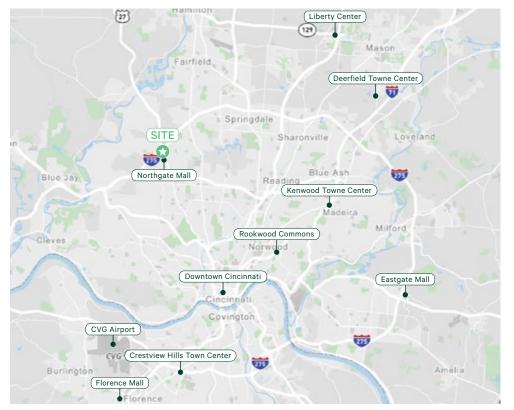

**

- + 8,448 SF Building
  - 5.913 SF Auto Service Center
  - 2.534 SF Office
- + Out-Parcel to High-Performing Kroger Marketplace
  - Zoned PD-B
- + Major retailers in the immediate area include Kroger Marketplace, Meijer, Walmart, Lowe's, JCPenney, Hobby Lobby, Dick's Sporting Goods, Marshall's, DSW, Michael's, Ulta and many others
- + Less than .5 miles from I-275 and 2 Miles from Cross-County Highway

- + Great Visibility and access from Colerain Ave & Springdale Rd
- + Large Pylon Sign on Colerain Ave
- + Perfect for Auto Sales/Service, Car Wash, QSR, or Retail
- + Current lease expires 7/31/2025, tenant has two five-year options to renew
- + Traffic Counts:
  - Colerain Ave: 35,246 ADT
  - Springdale Rd: 8,376 ADT
  - I-275:83,486 ADT

#### 9797 Colerain Ave Cincinnati, OH 45251





#### **Contact Us**

#### John Abraham

First Vice President +1 513 369 1315 john.abraham@cbre.com

## Site Overview





# Market Overview





### Site Plan





# Market Insights

| 2023 Demographics        | 1 Miles  | 3 Miles  | 5 Miles  |
|--------------------------|----------|----------|----------|
| Population               | 10,692   | 57,982   | 155,794  |
| Daytime Population       | 10,917   | 46,224   | 122,240  |
| Median Age               | 40.7     | 40.3     | 40.5     |
| Households               | 4,318    | 23,031   | 63,118   |
| Average Household Income | \$80,729 | \$85,729 | \$88,362 |





### **Contact Us**

#### John Abraham

First Vice President +1 513 369 1315 john.abraham@cbre.com

© 2023 CBRE, Inc. All rights reserved. This information has been obtained fro