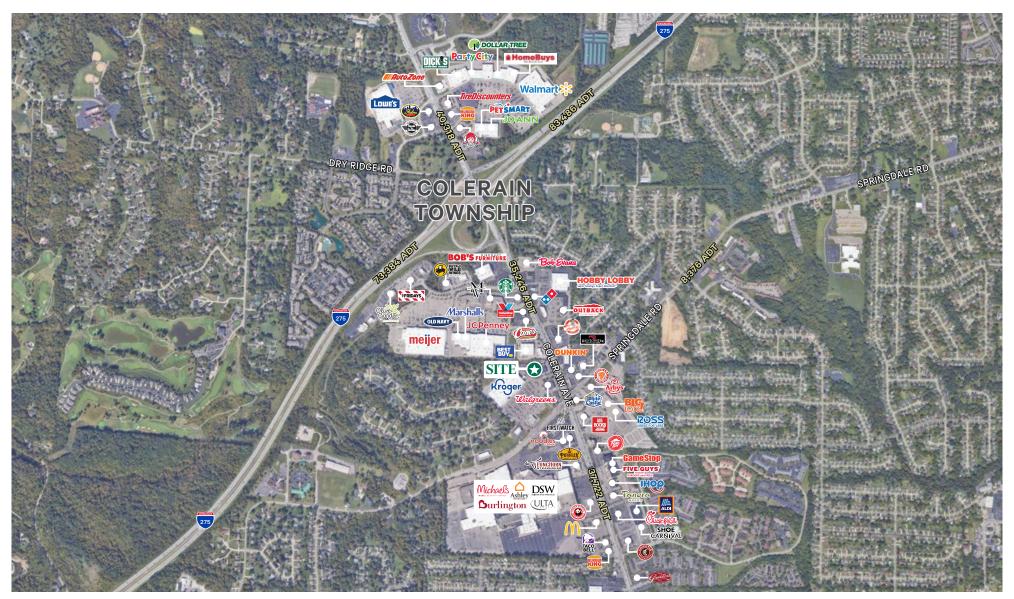

### **Property Highlights**

- + 8,448 SF Building
  - 5.913 SF Auto Service Center
  - 2.534 SF Office
- + Out-Parcel to High-Performing Kroger Marketplace
  - Zoned PD-B
- + Major retailers in the immediate area include Kroger Marketplace, Meijer, Walmart, Lowe's, JCPenney, Hobby Lobby, Dick's Sporting Goods, Marshall's, DSW, Michael's, Ulta and many others
- + Less than .5 miles from I-275 and 2 Miles from Cross-County Highway

## Site Overview