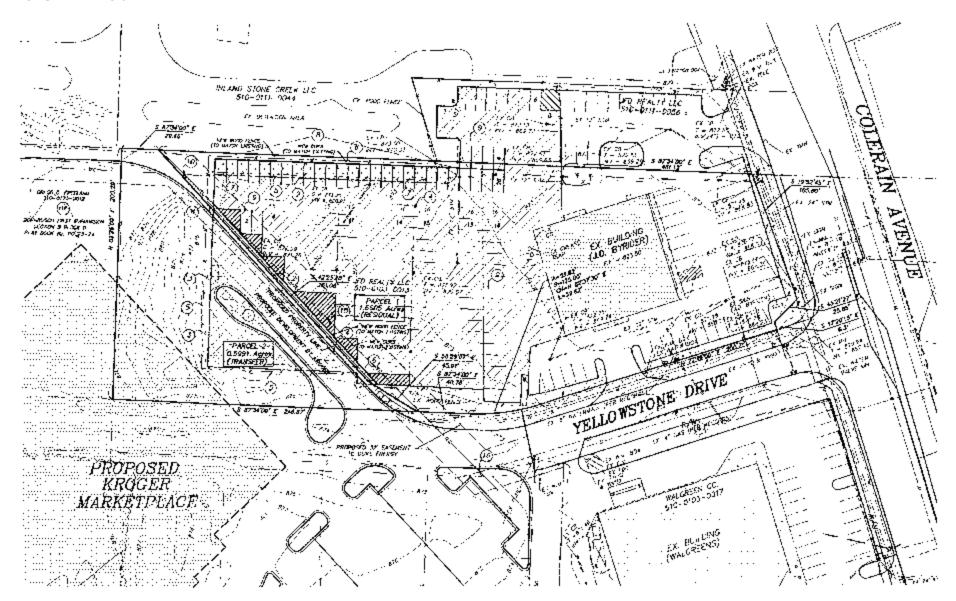

lers in the immediate area include Kroger Marketplace, Meijer, Walmart, Lowe's, JCPenney, Hobby Lobby, Dick's Sporting Goods, Marshall's, DSW, Michael's, Ulta and many others
- + Less than .5 miles from I-275 and 2 Miles from Cross-County Highway

- + Great Visibility and access from Colerain Ave & Springdale Rd
- + Large Pylon Sign on Colerain Ave
- + Perfect for Auto Sales/Service, Car Wash, QSR, or Retail
- + Current lease expires 7/31/2025, tenant has two five-year options to renew
- + Traffic Counts:
  - Colerain Ave: 35,246 ADT
  - Springdale Rd: 8,376 ADT
  - I-275:83,486 ADT

#### 9797 Colerain Ave Cincinnati, OH 45251





#### **Contact Us**

#### John Abraham

First Vice President +1 513 369 1315 john.abraham@cbre.com

## Site Overview





# Market Overview





### Site Plan





# Market Insights

| 2023 Demographics        | 1 Miles  | 3 Miles  | 5 Miles  |
|--------------------------|----------|----------|----------|
| Population               | 10,692   | 57,982   | 155,794  |
| Daytime Population       | 10,917   | 46,224   | 122,240  |
| Median Age               | 40.7     | 40.3     | 40.5     |
| Households               | 4,318    | 23,031   | 63,118   |
| Average Household Income | \$80,729 | \$85,729 | \$88,362 |





### **Contact Us**

#### John Abraham

First Vice President +1 513 369 1315 john.abraham@cbre.com

© 2023 CBRE, Inc. All rights reserved. This information has been obtained from sources believed reliable, but has not been verified for accuracy or completeness. You should conduct a careful, independent investigation of the property and v