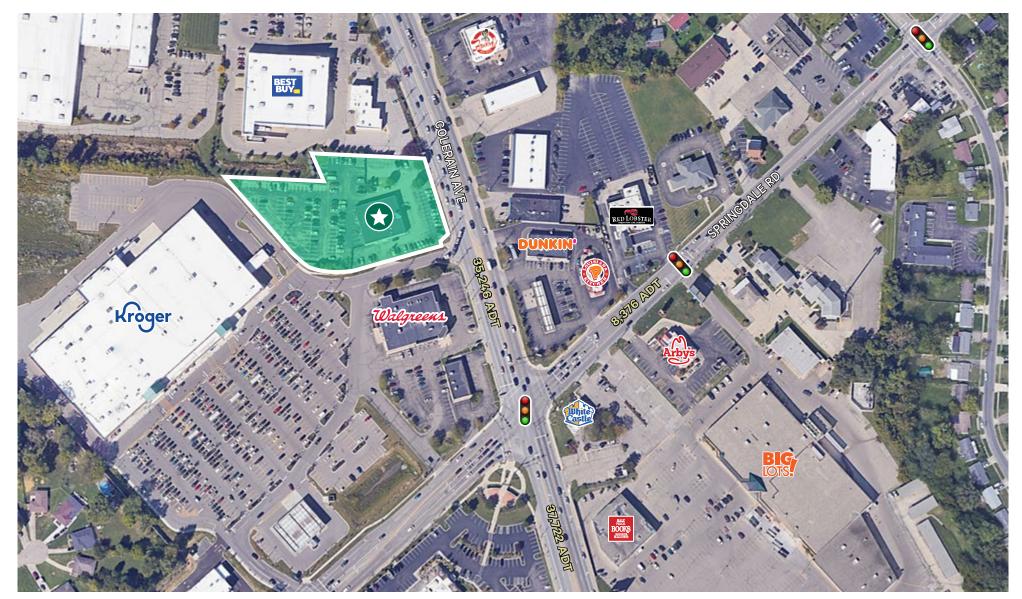

### Site Plan

- + Great Visibility and access from Colerain Ave & Springdale Rd
- + Large Pylon Sign on Colerain Ave
- + Perfect for Auto Sales/Service, Car Wash, QSR, or Retail
- + Current lease expires 7/31/2025, tenant has two five-year options to renew
- + Traffic Counts:
  - Colerain Ave: 35,246 ADT
  - Springdale Rd: 8,376 ADT
  - I-275:83,486 ADT