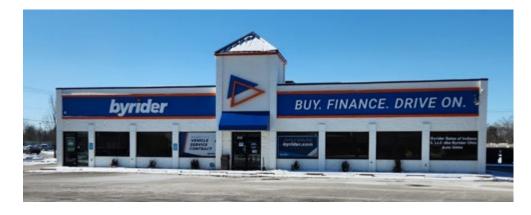

ts**

- + 8,448 SF Building
  - 5.913 SF Auto Service Center
  - 2.534 SF Office
- + Out-Parcel to High-Performing Kroger Marketplace
  - Zoned PD-B
- + Major retailers in the immediate area include Kroger Marketplace, Meijer, Walmart, Lowe's, JCPenney, Hobby Lobby, Dick's Sporting Goods, Marshall's, DSW, Michael's, Ulta and many others
- + Less than .5 miles from I-275 and 2 Miles from Cross-County Highway

- + Great Visibility and access from Colerain Ave & Springdale Rd
- + Large Pylon Sign on Colerain Ave
- + Perfect for Auto Sales/Service, Car Wash, QSR, or Retail
- + Current lease expires 7/31/2025, tenant has two five-year options to renew
- + Traffic Counts:
  - Colerain Ave: 35,246 ADT
  - Springdale Rd: 8,376 ADT
  - I-275:83,486 ADT

#### 9797 Colerain Ave Cincinnati, OH 45251





#### **Contact Us**

#### John Abraham

First Vice President +1 513 369 1315 john.abraham@cbre.com

## Site Overview





# Market Overview





### Site Plan





# Market Insights

| 2023 Demographics        | 1 Miles  | 3 Miles  | 5 Miles  |
|--------------------------|----------|----------|----------|
| Population               | 10,692   | 57,982   | 155,794  |
| Daytime Population       | 10,917   | 46,224   | 122,240  |
| Median Age               | 40.7     | 40.3     | 40.5     |
| Households               | 4,318    | 23,031   | 63,118   |
| Average Household Income | \$80,729 | \$85,729 | \$88,362 |





### **Contact Us**

#### John Abraham

First Vice President +1 513 369 1315 john.abraham@cbre.com

© 2023 CBRE, Inc. All rights reserved. This information has been obtained f