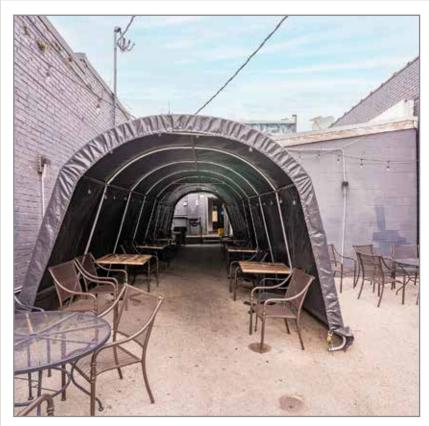

### Crossroads Investment Opportunity!

- 7,200± SF in multiple connected structures
- 21 Striped Parking Spaces Total
- 14 of the Parking Spaces are east of the Building and Leased to Foxx Equipment Through September, 2024
- Building Leased Through November, 2027 to Rythm & Booze