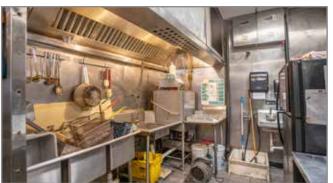

### **Building Specifications**

Building SF: *Suite 2111 + Loft :* 3,400 SF

Suite 2107 : 1,000 SF

Bar/Restaurant : 2,800 SF

Total: 7,200± Sf

Land Area: (423): 7,363± SF

(2146): <u>1,786± SF</u> **Total**: 0.21± Acres