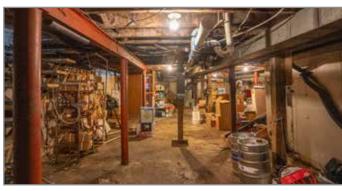

Year Built: 1910 and beyond

Tenancy: Can be Single or Multiple

Stories: 2 + Basement

Zoning: B4-2

Parking: 7 off-street spaces that come with the Building + 14 Additional off-street spaces

are leased to Foxx Equipment Through 9/30/2024