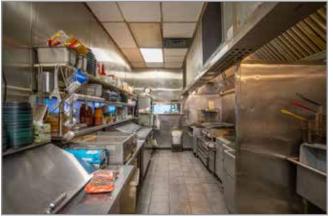

### **Building Specifications**

Building SF: *Suite 2111 + Loft :* 3,400 SF

Suite 2107 : 1,000 SF

Bar/Restaurant : 2,800 SF

Total: 7,200± Sf

Land Area: (423): 7,363± SF

(2146): <u>1,786± SF</u> **Total**: 0.21± Acres