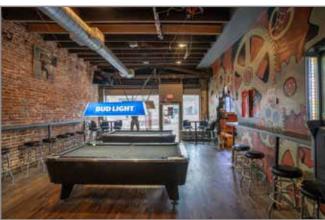

### Crossroads Investment Opportunity!

- 7,200± SF in multiple connected structures
- 21 Striped Parking Spaces Total
- 14 of the Parking Spaces are east of the Building and Leased to Foxx Equipment Through September, 2024
- Building Leased Through November, 2027 to Rythm & Booze