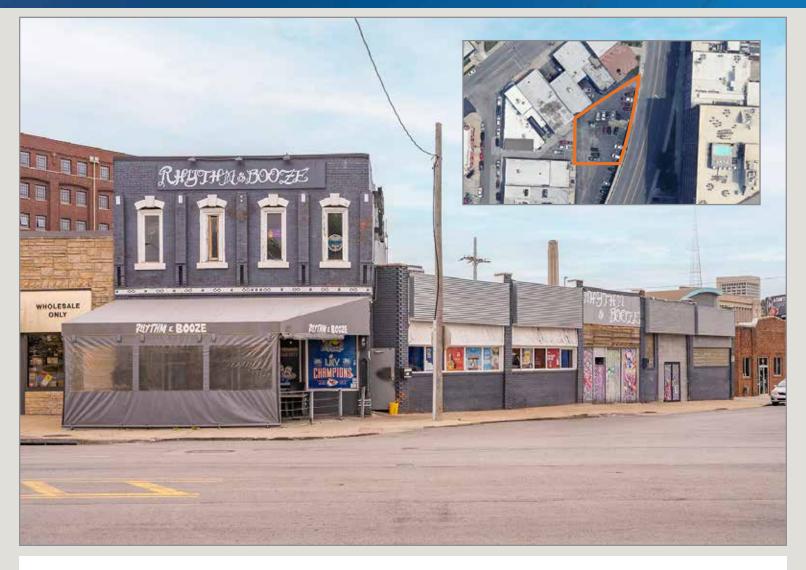

### Crossroads Investment Opportunity!

- 7,200± SF in multiple connected structures
- 21 Striped Parking Spaces Total
- 14 of the Parking Spaces are east of the Building and Leased to Foxx Equipment Through September, 2024
- Building Leased Through November, 2027 to Rythm & Booze

### 423 SW Blvd Parcel Outline

### 2146 Broadway Blvd Parcel Outline

### Additional Parking Lot

Kansas City, Missouri 64108

**Building Site Map** 