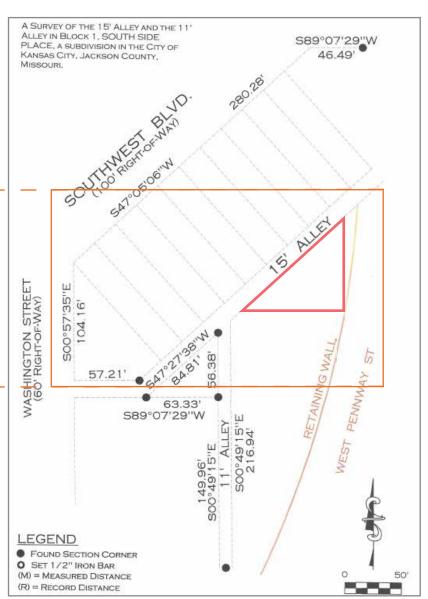

### **Building Specifications**

Building SF: *Suite 2111 + Loft :* 3,400 SF

Suite 2107 : 1,000 SF

Bar/Restaurant : 2,800 SF

Total: 7,200± Sf

Land Area: (423): 7,363± SF

(2146): <u>1,786± SF</u> **Total**: 0.21± Acres

Parcel #: (423): 29-410-33-18-00-0-000

(2146): 29-410-33-07-00-0-000