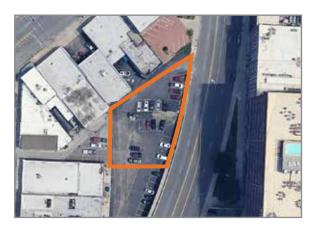

,000 SF

Bar/Restaurant : 2,800 SF

Total: 7,200± Sf

Land Area: (423): 7,363± SF

(2146): <u>1,786± SF</u> **Total**: 0.21± Acres

Year Built: 1910 and beyond

Tenancy: Can be Single or Multiple

Stories: 2 + Basement

Zoning: B4-2

Parking: 7 off-street spaces that come with the Building + 14 Additional off-street spaces

are leased to Foxx Equipment Through 9/30/2024

Parcel #: (423): 29-410-33-18-00-0-000

(2146): 29-410-33-07-00-0-000

### For more information:

Christian Wead 816.412.8472 cwead@blockllc.com Michael R. Block, CPM 816.932.5549 mblock@blockllc.com



Kansas City, Missouri 64108

# For Sale

















Kansas City, Missouri 64108

# For Sale



















### 423 SW Blvd Parcel Outline



### 2146 Broadway Blvd Parcel Outline







### Additional Parking Lot







Kansas City, Missouri 64108

**Building Site Map** 









#### For more information:

Christian Wead 816.412.8472 cwead@blockllc.com

Michael R. Block, CPM 816.932.5549 mblock@blockllc.com