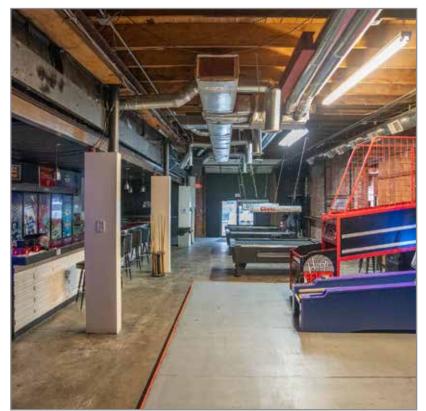

### Crossroads Investment Opportunity!

- 7,200± SF in multiple connected structures
- 21 Striped Parking Spaces Total
- 14 of the Parking Spaces are east of the Building and Leased to Foxx Equipment Through September, 2024
- Building Leased Through November, 2027 to Rythm & Booze