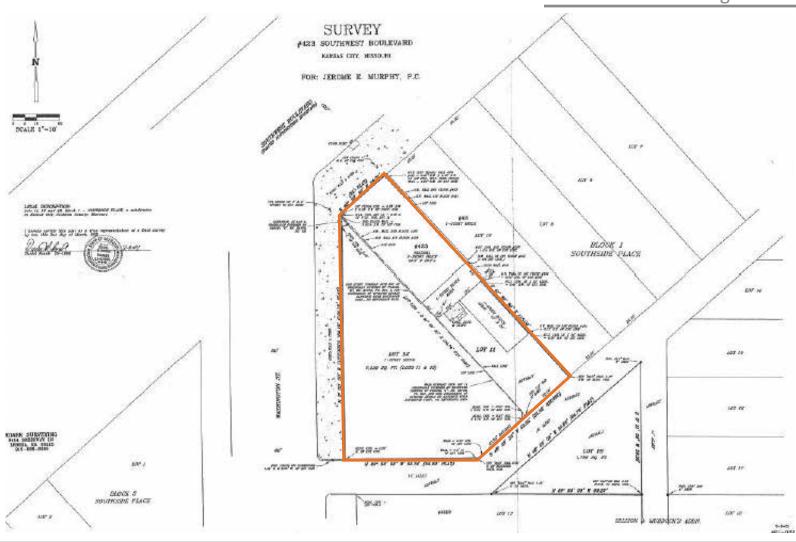

### **Building Specifications**

Building SF: *Suite 2111 + Loft :* 3,400 SF

Suite 2107 : 1,000 SF

Bar/Restaurant : 2,800 SF

Total: 7,200± Sf

Land Area: (423): 7,363± SF

(2146): <u>1,786± SF</u> **Total**: 0.21± Acres

Parcel #: (423): 29-410-33-18-00-0-000

(2146): 29-410-33-07-00-0-000

### 423 SW Blvd Parcel Outline

### 2146 Broadway Blvd Parcel Outline