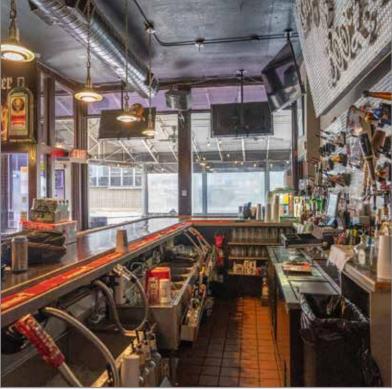

### Crossroads Investment Opportunity!

- 7,200± SF in multiple connected structures
- 21 Striped Parking Spaces Total
- 14 of the Parking Spaces are east of the Building and Leased to Foxx Equipment Through September, 2024
- Building Leased Through November, 2027 to Rythm & Booze