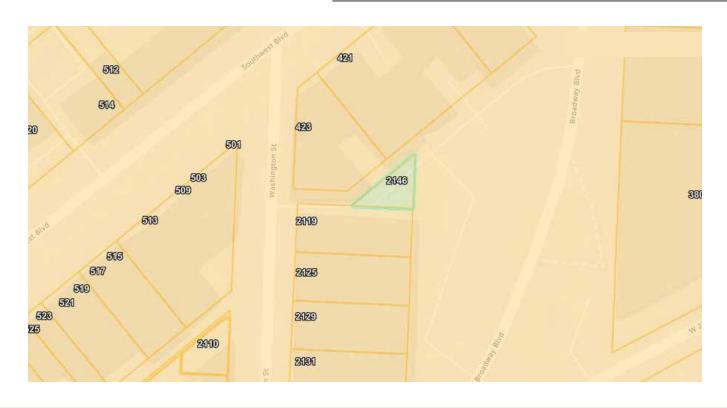

### Additional Parking Lot

Kansas City, Missouri 64108

**Building Site Map** 

### **Building Specifications**

Building SF: *Suite 2111 + Loft :* 3,400 SF

Suite 2107 : 1,000 SF

Bar/Restaurant : 2,800 SF

Total: 7,200± Sf

Land Area: (423): 7,363± SF

(2146): <u>1,786± SF</u> **Total**: 0.21± Acres

Parcel #: (423): 29-410-33-18-00-0-000

(2146): 29-410-33-07-00-0-000