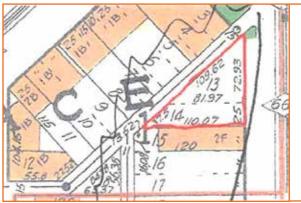

00 SF

Bar/Restaurant : 2,800 SF

Total: 7,200± Sf

Land Area: (423): 7,363± SF

(2146): <u>1,786± SF</u> **Total**: 0.21± Acres

Year Built: 1910 and beyond

Tenancy: Can be Single or Multiple

Stories: 2 + Basement

Zoning: B4-2

Parking: 7 off-street spaces that come with the Building + 14 Additional off-street spaces

are leased to Foxx Equipment Through 9/30/2024

Parcel #: (423): 29-410-33-18-00-0-000

(2146): 29-410-33-07-00-0-000

### For more information:

Christian Wead 816.412.8472 cwead@blockllc.com Michael R. Block, CPM 816.932.5549 mblock@blockllc.com



Kansas City, Missouri 64108

# For Sale

















Kansas City, Missouri 64108

# For Sale



















### 423 SW Blvd Parcel Outline



### 2146 Broadway Blvd Parcel Outline







### Additional Parking Lot







Kansas City, Missouri 64108

**Building Site Map** 









#### For more information:

Christian Wead 816.412.8472 cwead@blockllc.com

Michael R. Block, CPM 816.932.5549 mblock@blockllc.com