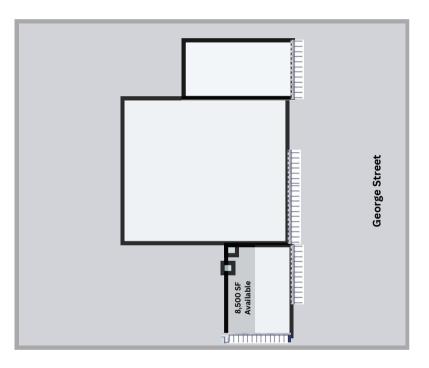

## **PROPERTY SPECIFICATIONS**

| Total Building SF: | +/- 183,027            |
|--------------------|------------------------|
| Available SF:      | 8,500 SF               |
| Office Size:       | 500 SF                 |
| Ceiling Height:    | 15' Clear              |
| Loading Docks:     | 1 Shared Dock          |
| Available:         | Immediately            |
| Asking Lease Rate: | \$12.50 Modified Gross |