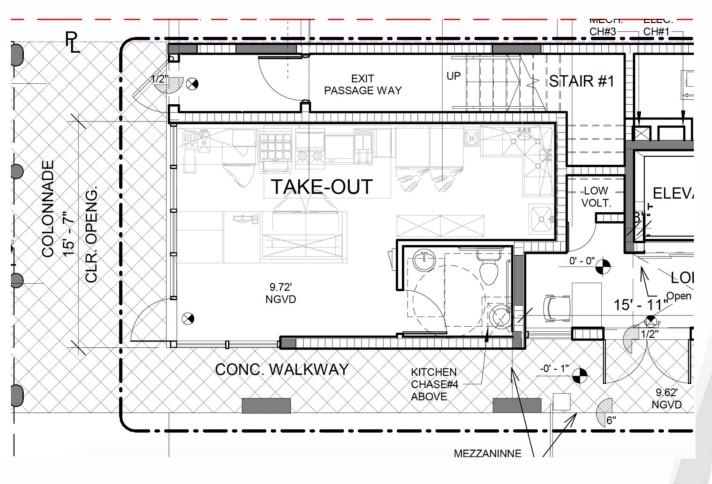

Ground Floor Cafe with Outdoor Seating.

Start your day with a fresh brew in our inviting ground floor cafe, complete with outdoor seating. Enjoy your coffee in a vibrant atmosphere and get ready to conquer the day!

### FLOOR PLANS