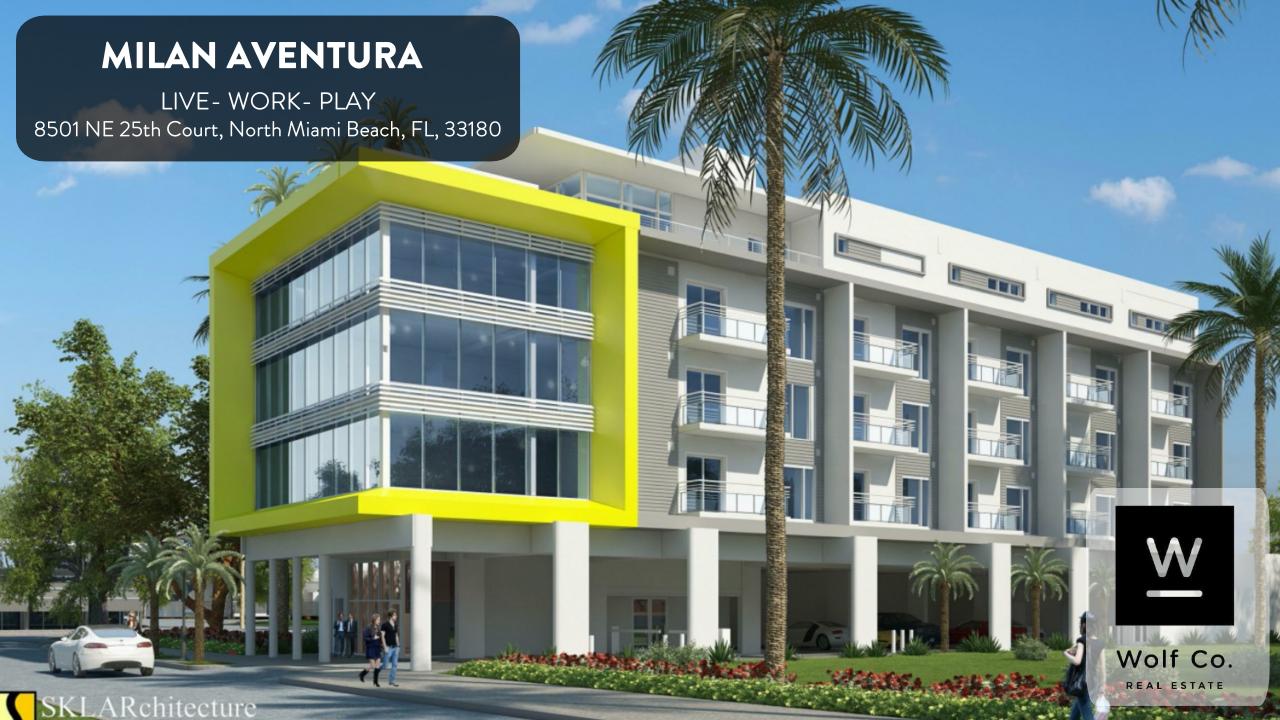

## PROPERTY OVERVIEW

Introducing Milan Aventura

Aventura's Premier Office, Residential, and Retail Destination!

Welcome to the Future of Work, Living, and Leisure in Aventura!

Discover the Ultimate Workspace.

Experience a new standard in modern living and working at Milan Aventura. Our visionary project combines the best of office, residential, and retail spaces, offering a dynamic environment that caters to your every need.

#### Property Highlights:

- 22,084 SF Gross Area.
- Convenient location minutes away from the Aventura Mall.
- Contemporary design with clean lines.
- Elevated building design for on-site parking.
- Parking lift system for increased capacity.
- Ground floor lobby with a fast-casual restaurant.
- Office suites and residential apartments with private balconies.
- Residential Units are delivered fully furnished.
- Office space delivered with private restroom and kitchen fully built-out.
- 6,500 SF Rooftop Restaurant for tenant and client enjoyment.

### **Building Features:**

- Ground Floor Cafe space: 478 SF.
- Office space: 7,109 SF.
- Surface and Covered Parking Available.
- 10 apartment flats.
- 2 studio apartment units.
- Rooftop Restaurant space: 6,500 SF.