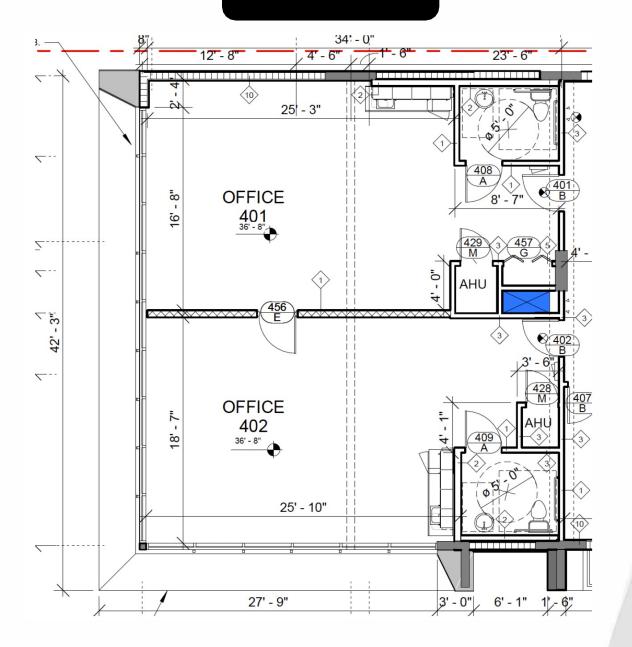

# **MILAN AVENTURA** Offices from 687 SF. to 1,500 SF. Offices are found on floors 2, 3, and 4. On Floor 2 offices available with balconies.

## FLOOR PLANS