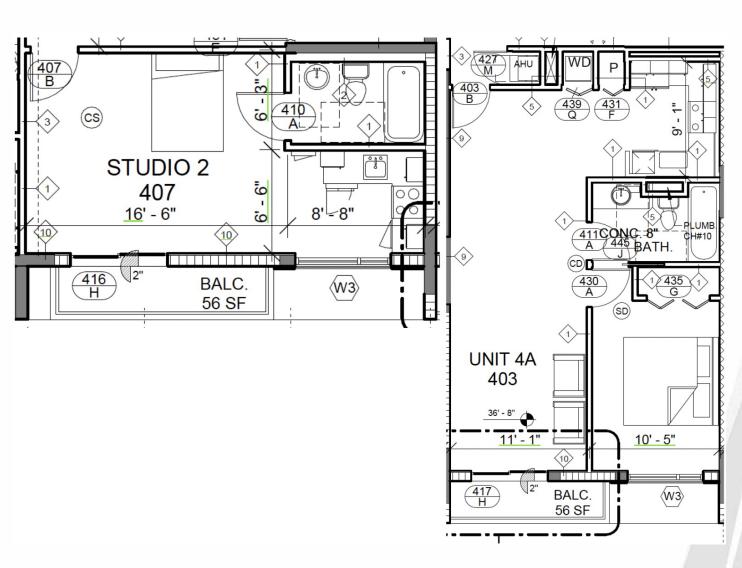

### **Building Features:**

- Ground Floor Cafe space: 478 SF.
- Office space: 7,109 SF.
- Surface and Covered Parking Available.
- 10 apartment flats.
- 2 studio apartment units.
- Rooftop Restaurant space: 6,500 SF.

### FLOOR PLANS