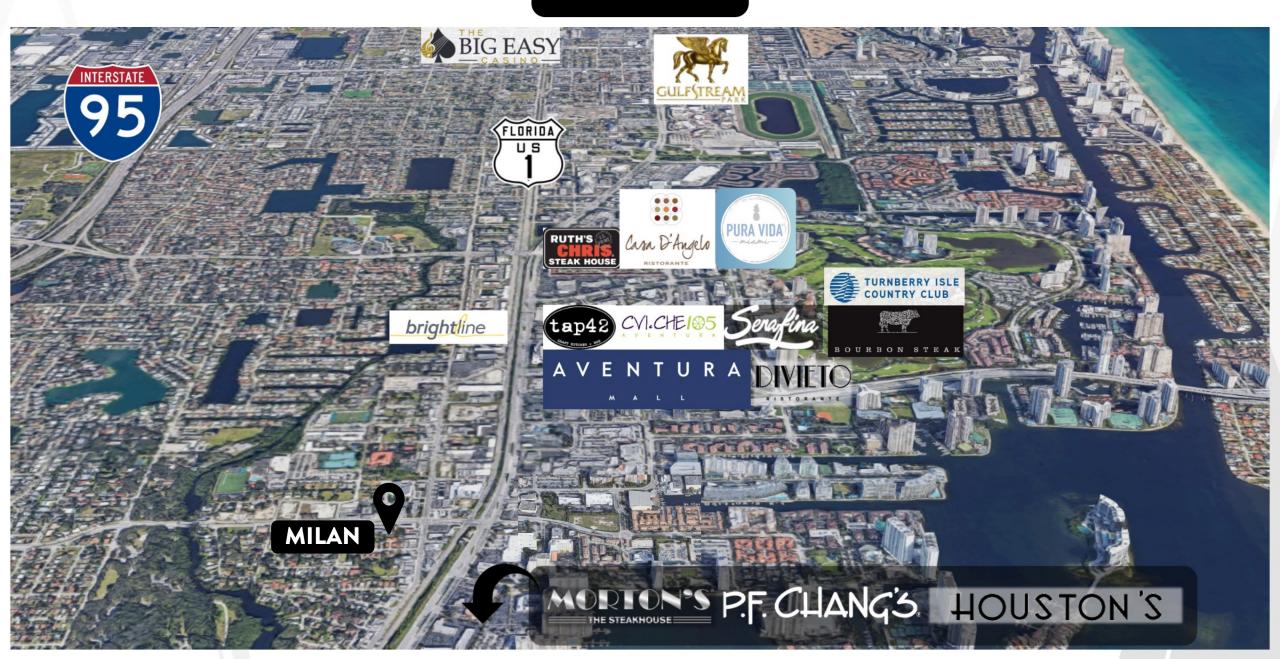

# LOCATION HIGHLIGHTS

#### Property Highlights:

- 22,084 SF Gross Area.
- Convenient location minutes away from the Aventura Mall.
- Contemporary design with clean lines.
- Elevated building design for on-site parking.
- Parking lift system for increased capacity.
- Ground floor lobby with a fast-casual restaurant.
- Office suites and residential apartments with private balconies.
- Residential Units are delivered fully furnished.
- Office space delivered with private restroom and kitchen fully built-out.
- 6,500 SF Rooftop Restaurant for tenant and client enjoyment.