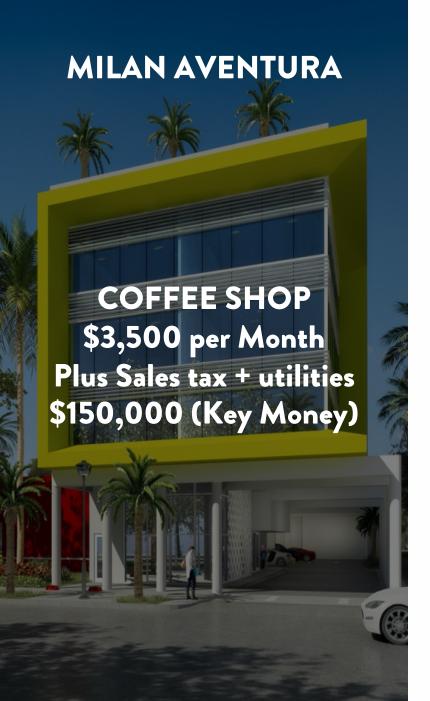

Ground Floor Cafe with Outdoor Seating.

Start your day with a fresh brew in our inviting ground floor cafe, complete with outdoor seating. Enjoy your coffee in a vibrant atmosphere and get ready to conquer the day!