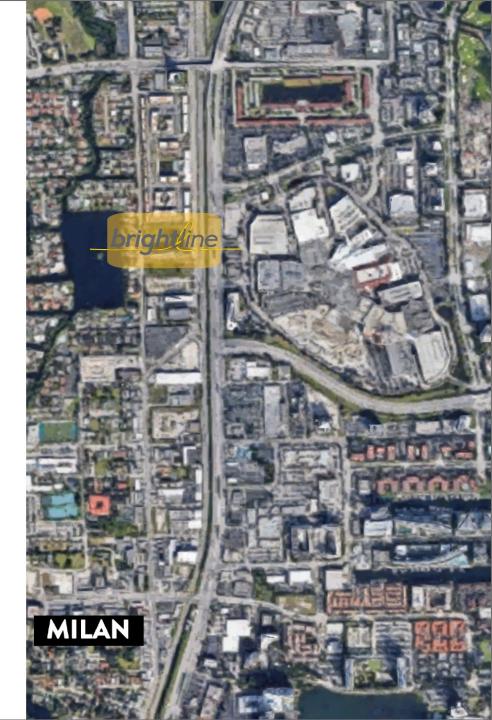

# LOCATION HIGHLIGHTS

#### Property Highlights:

- 22,084 SF Gross Area.
- Convenient location minutes away from the Aventura Mall.
- Contemporary design with clean lines.
- Elevated building design for on-site parking.
- Parking lift system for increased capacity.
- Ground floor lobby with a fast-casual restaurant.
- Office suites and residential apartments with private balconies.
- Residential Units are delivered fully furnished.
- Office space delivered with private restroom and kitchen fully built-out.
- 6,500 SF Rooftop Restaurant for tenant and client enjoyment.