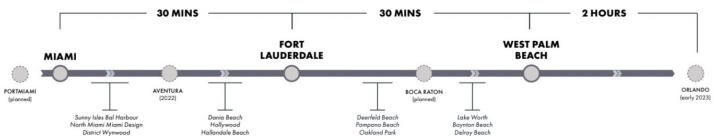

## Property Highlights:

- 22,084 SF Gross Area.
- Convenient location minutes away from the Aventura Mall.
- Contemporary design with clean lines.
- Elevated building design for on-site parking.
- Parking lift system for increased capacity.
- Ground floor lobby with a fast-casual restaurant.
- Office suites and residential apartments with private balconies.
- Residential Units are delivered fully furnished.
- Office space delivered with private restroom and kitchen fully built-out.
- 6,500 SF Rooftop Restaurant for tenant and client enjoyment.

### **Building Features:**

- Ground Floor Cafe space: 478 SF.
- Office space: 7,109 SF.
- Surface and Covered Parking Available.
- 10 apartment flats.
- 2 studio apartment units.
- Rooftop Restaurant space: 6,500 SF.



# LOCATION HIGHLIGHTS









### FLOOR PLANS







# **MILAN AVENTURA** Offices from 687 SF. to 1,500 SF. Offices are found on floors 2, 3, and 4. On Floor 2 offices available with balconies.

## FLOOR PLANS











# **MILAN AVENTURA** PH ROOFTOP SPACE 6,500 SF. Call for pricing

### FLOOR PLANS







### **CONTACT**



CO-FOUNDER & CEO

BWOLF@WOLFCO-RE.COM M: (305) 542-3507



Wolf Co.