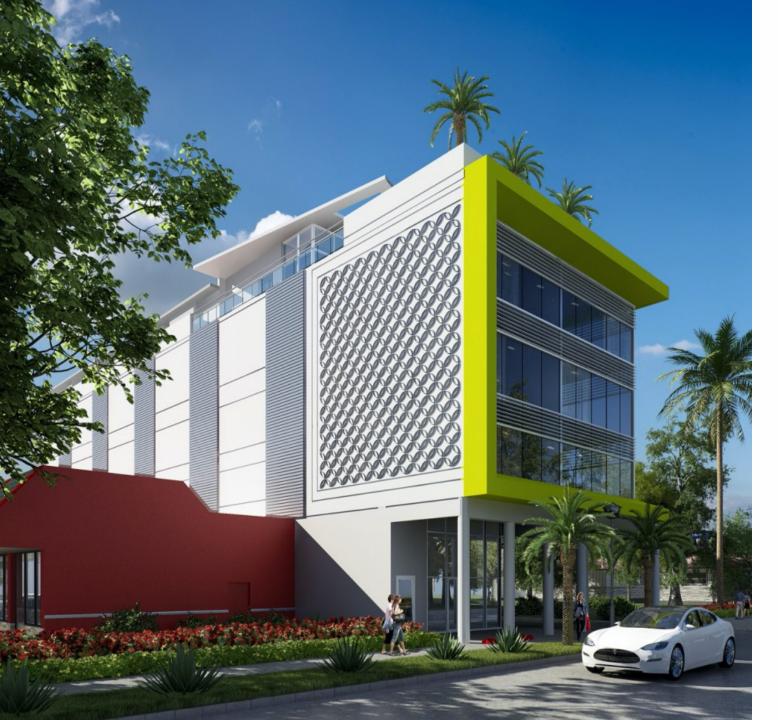

#### Property Highlights:

- 22,084 SF Gross Area.
- Convenient location minutes away from the Aventura Mall.
- Contemporary design with clean lines.
- Elevated building design for on-site parking.
- Parking lift system for increased capacity.
- Ground floor lobby with a fast-casual restaurant.
- Office suites and residential apartments with private balconies.
- Residential Units are delivered fully furnished.
- Office space delivered with private restroom and kitchen fully built-out.
- 6,500 SF Rooftop Restaurant for tenant and client enjoyment.

### **Building Features:**

- Ground Floor Cafe space: 478 SF.
- Office space: 7,109 SF.
- Surface and Covered Parking Available.
- 10 apartment flats.
- 2 studio apartment units.
- Rooftop Restaurant space: 6,500 SF.