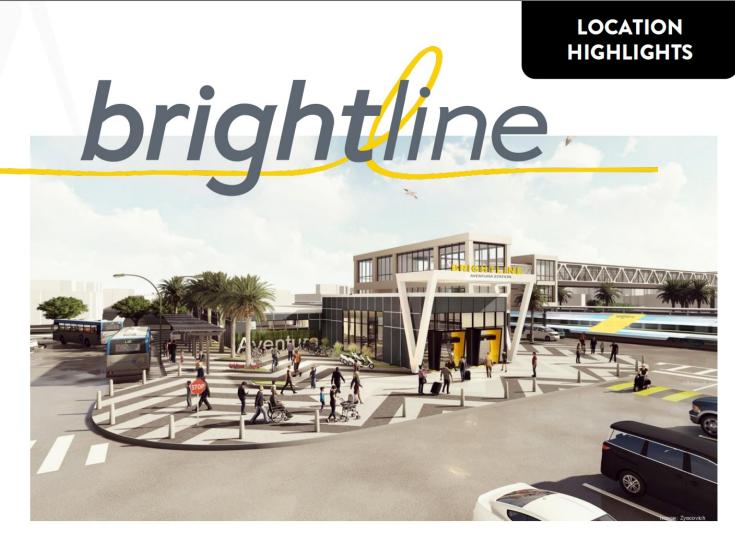

#### Property Highlights:

- 22,084 SF Gross Area.
- Convenient location minutes away from the Aventura Mall.
- Contemporary design with clean lines.
- Elevated building design for on-site parking.
- Parking lift system for increased capacity.
- Ground floor lobby with a fast-casual restaurant.
- Office suites and residential apartments with private balconies.
- Residential Units are delivered fully furnished.
- Office space delivered with private restroom and kitchen fully built-out.
- 6,500 SF Rooftop Restaurant for tenant and client enjoyment.

### **Building Features:**

- Ground Floor Cafe space: 478 SF.
- Office space: 7,109 SF.
- Surface and Covered Parking Available.
- 10 apartment flats.
- 2 studio apartment units.
- Rooftop Restaurant space: 6,500 SF.



# LOCATION HIGHLIGHTS









### FLOOR PLANS







# **MILAN AVENTURA** Offices from 687 SF. to 1,500 SF. Offices are found on floors 2, 3, and 4. On Floor 2 offices available with balconies.

## FLOOR PLANS











# **MILAN AVENTURA** PH ROOFTOP SPACE 6,500 SF. Call for pricing

### FLOOR PLANS







### **CONTACT**



CO-FOUNDER & CEO

BWOLF@WOLFCO-RE.COM M: (305) 542-3507



Wolf Co.