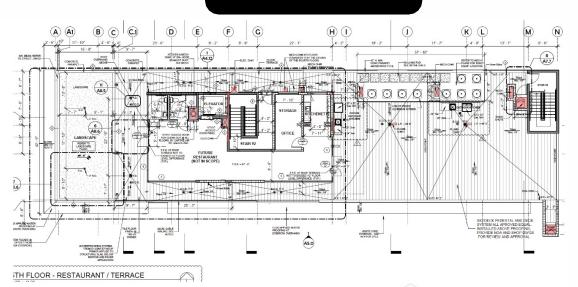

ual restaurant.
- Office suites and residential apartments with private balconies.
- Residential Units are delivered fully furnished.
- Office space delivered with private restroom and kitchen fully built-out.
- 6,500 SF Rooftop Restaurant for tenant and client enjoyment.

### **Building Features:**

- Ground Floor Cafe space: 478 SF.
- Office space: 7,109 SF.
- Surface and Covered Parking Available.
- 10 apartment flats.
- 2 studio apartment units.
- Rooftop Restaurant space: 6,500 SF.



# LOCATION HIGHLIGHTS









### FLOOR PLANS







# **MILAN AVENTURA** Offices from 687 SF. to 1,500 SF. Offices are found on floors 2, 3, and 4. On Floor 2 offices available with balconies.

## FLOOR PLANS











# **MILAN AVENTURA** PH ROOFTOP SPACE 6,500 SF. Call for pricing

### FLOOR PLANS







### **CONTACT**



CO-FOUNDER & CEO

BWOLF@WOLFCO-RE.COM M: (305) 542-3507



Wolf Co.