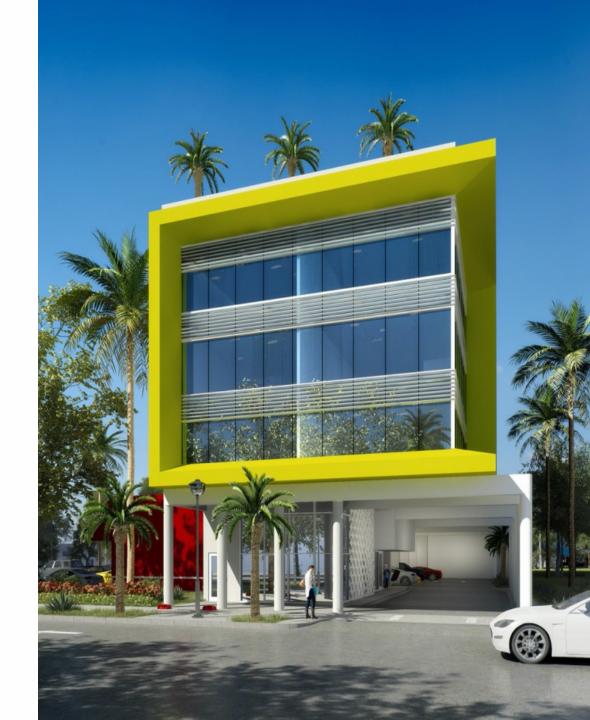

Private Balcony Offices with a View.

Experience the outdoors from the comfort of your office! Milan Aventura offers four exquisite offices, each with its own private balcony, creating a harmonious blend of work and relaxation.

#### Property Highlights:

- 22,084 SF Gross Area.
- Convenient location minutes away from the Aventura Mall.
- Contemporary design with clean lines.
- Elevated building design for on-site parking.
- Parking lift system for increased capacity.
- Ground floor lobby with a fast-casual restaurant.
- Office suites and residential apartments with private balconies.
- Residential Units are delivered fully furnished.
- Office space delivered with private restroom and kitchen fully built-out.
- 6,500 SF Rooftop Restaurant for tenant and client enjoyment.