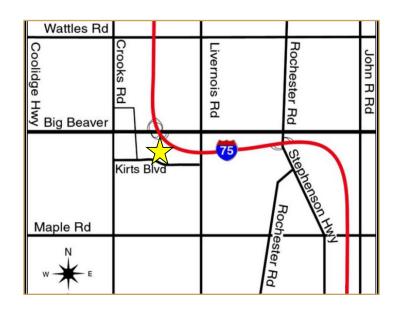

## PROPERTY INFORMATION

**PROPERTY NAME:** Woodcrest Office Park

**LOCATION:** 560-580 Kirts Blvd

CITY: Troy

**COUNTY:** Oakland

**PROPERTY TYPE:** Office

**YEAR BUILT: 1980** 

LOCATION DESCRIPTION: Located on the North side of Kirts in between Crooks and Livernois