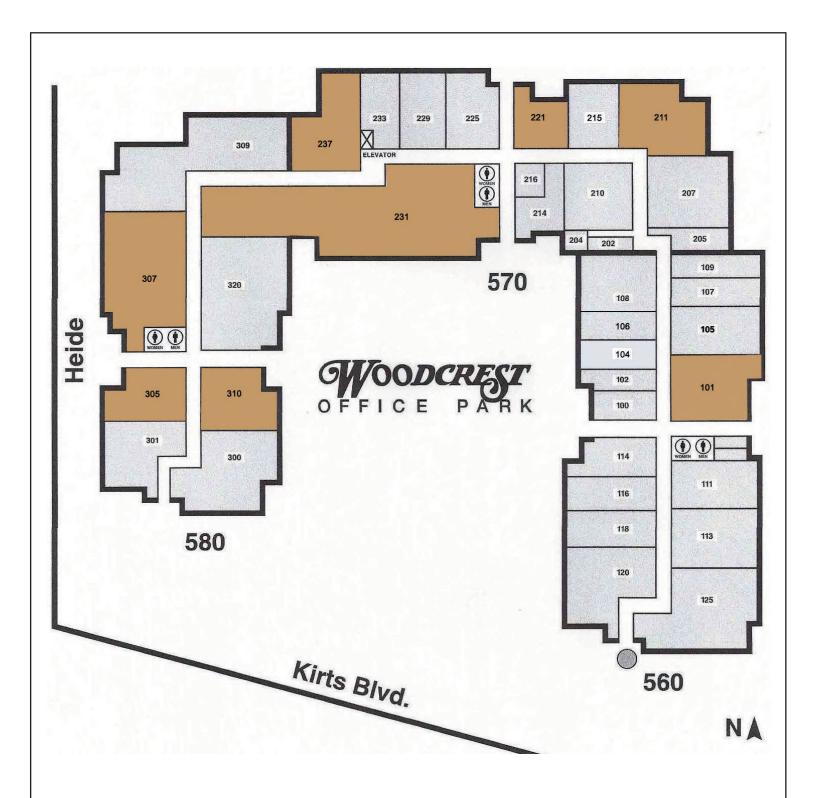

## **Available Suite Chart**

560-570-580 Kirts Boulevard Troy, Michigan

(Drawing Not to Scale)

www.Lmcap.com

For More Information, Contact:

Mason L. Capitani, SIOR MLCapitani@Lmcap.com 248.637.7795

#### SPACE AVAILABLE

| <b>Suite</b>   | <b>Space Available [SF]</b> | Lease Rate [\$/SF] | <b>Occupancy</b> |
|----------------|-----------------------------|--------------------|------------------|
| 560 Kirts #101 | 1,945                       | \$13.50            | Immediate        |
| 570 Kirts #211 | 4,150                       | \$13.50            | Immediate        |
| 570 Kirts #221 | 2,109                       | \$13.50            | Immediate        |
| 570 Kirts #231 | 12,991                      | \$13.50            | August 2019      |
| 570 Kirts #237 | 4,932                       | \$13.50            | Immediate        |
| 580 Kirts #305 | 3,237                       | \$13.50            | Immediate        |
| 580 Kirts #307 | 5,446                       | \$13.50            | January 2020     |
| 580 Kirts #310 | 3,983                       | \$13.50            | Immediate        |