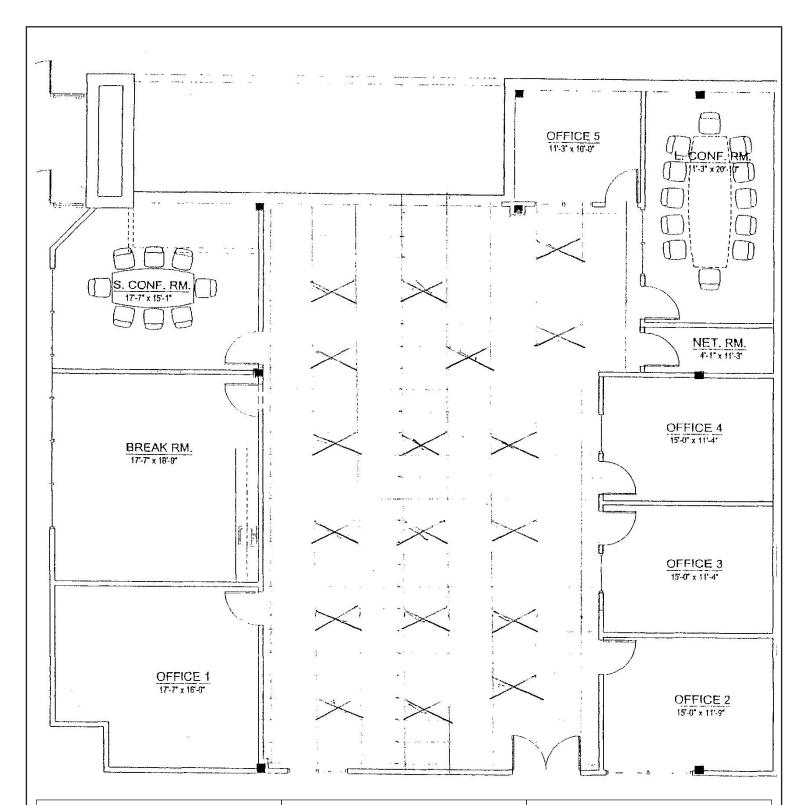

## Floor Plan

580 Kirts Boulevard Troy, MI

Suite 310 - 3,983 RSF

(Drawing Not to Scale)