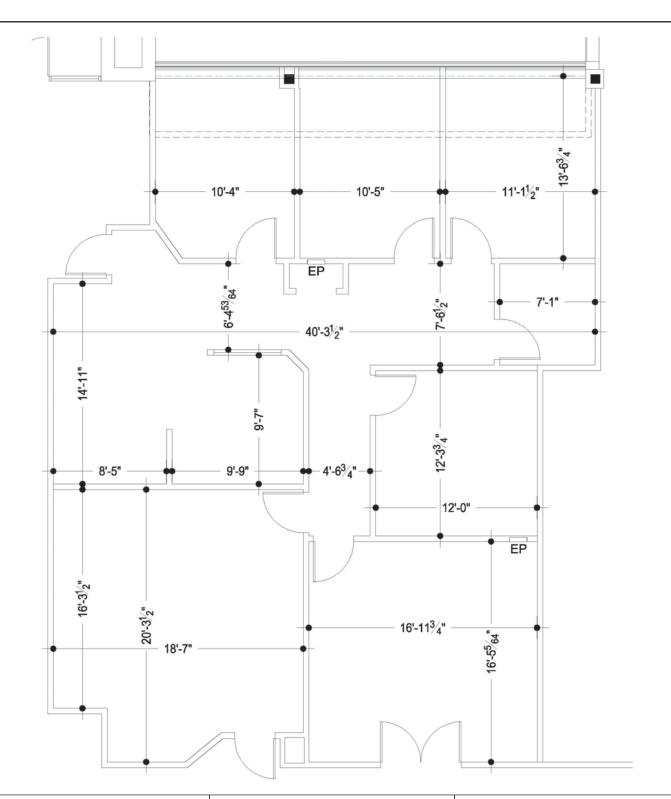

# Floor Plan

570 Kirts Boulevard Troy, MI

Suite 237 - 4,932 RSF

(Drawing Not to Scale)

2301 West Big Beaver Road, Suite 950 Troy, Michigan 48084

www.Lmcap.com

For More Information, Contact:

Mason L. Capitani, SIOR MLCapitani@Lmcap.com 248.637.7795