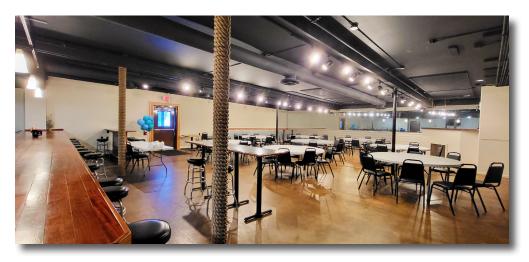

#### **BANQUET FACILITY**

**3 Profit Centers in 1 Location! Turn Key Asking Price: \$1,590,000**\* \*Plus the Food & Liquor Store Inventory

# **Banquet Hall:**

40'8 x 53'6 Restroom Area: 21'9 x 22'3 Office & Storage: 6'4 x 37'

Banquet Center can be "dry" with portable kegs and liquor from the Restaurant for safe teen and children's events.

Banquet Area: 2893 Sq. Ft. Seating: Currently 88