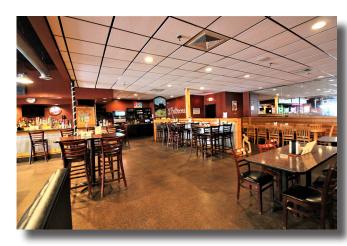

## Restaurant:

Kitchen 43'9 x 33'4 Smoker, Freezer and Office 30' x 16' Dining Area: 4018 Sq. Ft.

Restaurant Area : 5956 Sq. Ft. Seating: Currently 184

Additional: Offices (2nd floor) & Storage: 982 Sq. Ft.

# **Banquet Hall:**

40'8 x 53'6 Restroom Area: 21'9 x 22'3 Office & Storage: 6'4 x 37'

Banquet Center can be "dry" with portable kegs and liquor from the Restaurant for safe teen and children's events.

Banquet Area: 2893 Sq. Ft. Seating: Currently 88

### Liquor Store:

Retail 26'7 x 104' + 49'9 x 23'1 Beer Cooler: 24'x 60' (Walk-in) Warehouse & offices: 85' x 50'

Liquor Store: 9714 Sq. Ft.

The Shack Smoke House has been one of the Twin Ports iconic restaurants from the days of the Dinner Theater, to today with its three-fold profit centers. Chefs call the smoker one of the very best in the state, allowing a wide range of meats to be highlighted in a variety of scrumptious dishes. The newly remodeled Banquet Center is the perfect location for wedding receptions, business meetings, graduation events, holiday parties and a variety of other functions. The vast menu helps make any event a success. And the Liquor store has an impressive selection of spirits, including: imported wines, local regional and imported beers, tonics and complimentary items to make any gathering sparkle.