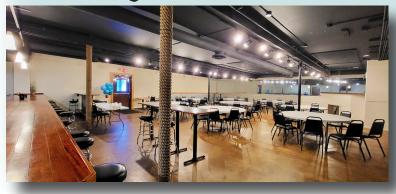

#### **BANQUET FACILITY**

**3 Profit Centers in 1 Location! Turn Key Asking Price: \$1,590,000**\* \*Plus the Food & Liquor Store Inventory

# **Banquet Hall:**

40'8 x 53'6 Restroom Area: 21'9 x 22'3 Office & Storage: 6'4 x 37'

Banquet Center can be "dry" with portable kegs and liquor from the Restaurant for safe teen and children's events.

Banquet Area: 2893 Sq. Ft. Seating: Currently 88