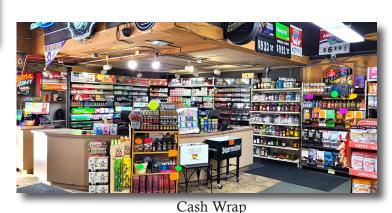

# LIQUOR STORE

### Liquor Store:

Retail 26'7 x 104' + 49'9 x 23'1 Beer Cooler: 24'x 60' (Walk-in) Warehouse & offices: 85' x 50'

Liquor Store: 9714 Sq. Ft.

The Shack Smoke House has been one of the Twin Ports iconic restaurants from the days of the Dinner Theater, to today with its three-fold profit centers. Chefs call the smoker one of the very best in the state, allowing a wide range of meats to be highlighted in a variety of scrumptious dishes. The newly remodeled Banquet Center is the perfect location for wedding receptions, business meetings, graduation events, holiday parties and a variety of other functions. The vast menu helps make any event a success. And the Liquor store has an impressive selection of spirits, including: imported wines, local regional and imported beers, tonics and complimentary items to make any gathering sparkle.