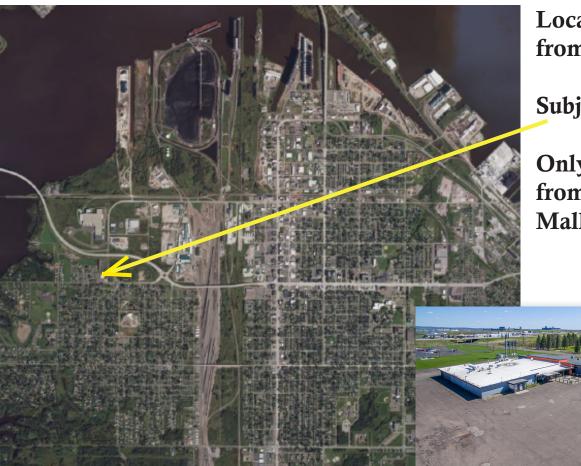

#### SUPERIOR WISCONSIN

Located minutes from Lake Superior

**Subject Property** 

Only 9.2 miles from the Miller Hill Mall

THE SHACK is located at the base of the Bong Bridge, (U.S. 2) allowing for easy access to Duluth, I 35, Superior's resurging Business District and Highway 2/53 heading to Ashland & Bayfield.