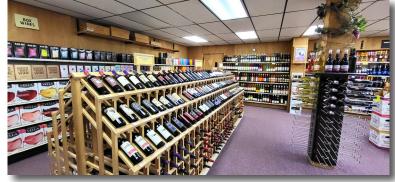

### Liquor Store:

Retail 26'7 x 104' + 49'9 x 23'1 Beer Cooler: 24'x 60' (Walk-in) Warehouse & offices: 85' x 50'

Liquor Store: 9714 Sq. Ft.

The Shack Smoke House has been one of the Twin Ports iconic restaurants from the days of the Dinner Theater, to today with its three-fold profit centers. Chefs call the smoker one of the very best in the state, allowing a wide range of meats to be highlighted in a variety of scrumptious dishes. The newly remodeled Banquet Center is the perfect location for wedding receptions, business meetings, graduation events, holiday parties and a variety of other functions. The vast menu helps make any event a success. And the Liquor store has an impressive selection of spirits, including: imported wines, local regional and imported beers, tonics and complimentary items to make any gathering sparkle.