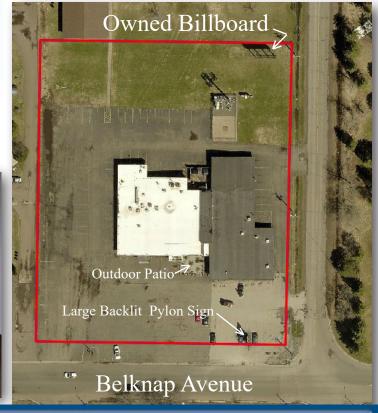

an impressive selection of spirits, including: imported wines, local regional and imported beers, tonics and complimentary items to make any gathering sparkle.

#### **MEDIAN INCOME**

Superior 54880 \$51,426 South Range 54874 \$73,325 South East Douglas County 54864 \$70,033 Duluth 55804 \$86,575 Hermantown \$69,409 55811 Proctor 55810 \$67,903

#### **DOUGLAS COUNTY INFORMATION:**

2022 Taxes: \$28,001.82 APN: 06-806-00747-02 EMV: \$1,820,800



#### WWW.CMRASELLS.COM

#### SUPERIOR WISCONSIN



Located minutes from Lake Superior

**Subject Property** 

Only 9.2 miles from the Miller Hill Mall

THE SHACK is located at the base of the Bong Bridge, (U.S. 2) allowing for easy access to Duluth, I 35, Superior's resurging Business District and Highway 2/53 heading to Ashland & Bayfield.







WWW.CMRASELLS.COM