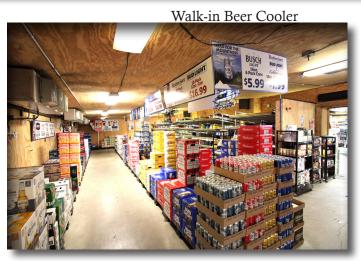

### Liquor Store:

Retail 26'7 x 104' + 49'9 x 23'1 Beer Cooler: 24'x 60' (Walk-in) Warehouse & offices: 85' x 50'

Liquor Store: 9714 Sq. Ft.

The Shack Smoke House has been one of the Twin Ports iconic restaurants from the days of the Dinner Theater, to today with its three-fold profit centers. Chefs call the smoker one of the very best in the state, allowing a wide range of meats to be highlighted in a variety of scrumptious dishes. The newly remodeled Banquet Center is the perfect location for wedding receptions, business meetings, graduation events, holiday parties and a variety of other functions. The vast menu helps make any event a success. And the Liquor store has an impressive selection of spirits, including: imported wines, local regional and imported beers, tonics and complimentary items to make any gathering sparkle.