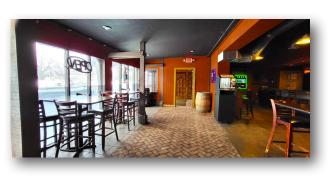

### Liquor Store:

Retail 26'7 x 104' + 49'9 x 23'1 Beer Cooler: 24'x 60' (Walk-in) Warehouse & offices: 85' x 50'

Liquor Store: 9714 Sq. Ft.

The Shack Smoke House has been one of the Twin Ports iconic restaurants from the days of the Dinner Theater, to today with its three-fold profit centers. Chefs call the smoker one of the very best in the state, allowing a wide range of meats to be highlighted in a variety of scrumptious dishes. The newly remodeled Banquet Center is the perfect location for wedding receptions, business meetings, graduation events, holiday parties and a variety of other functions. The vast menu helps make any event a success. And the Liquor store has an impressive selection of spirits, including: imported wines, local regional and imported beers, tonics and complimentary items to make any gathering sparkle.