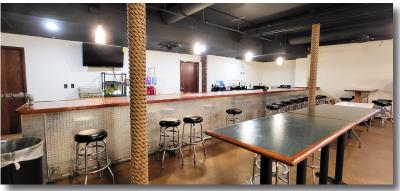

#### **BANQUET FACILITY**

**3 Profit Centers in 1 Location! Turn Key Asking Price: \$1,590,000**\* \*Plus the Food & Liquor Store Inventory

# **Banquet Hall:**

40'8 x 53'6 Restroom Area: 21'9 x 22'3 Office & Storage: 6'4 x 37'

Banquet Center can be "dry" with portable kegs and liquor from the Restaurant for safe teen and children's events.

Banquet Area: 2893 Sq. Ft. Seating: Currently 88