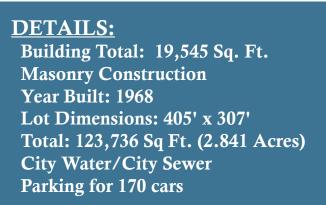

### Liquor Store:

Retail 26'7 x 104' + 49'9 x 23'1 Beer Cooler: 24'x 60' (Walk-in) Warehouse & offices: 85' x 50'

Liquor Store: 9714 Sq. Ft.

The Shack Smoke House has been one of the Twin Ports iconic restaurants from the days of the Dinner Theater, to today with its three-fold profit centers. Chefs call the smoker one of the very best in the state, allowing a wide range of meats to be highlighted in a variety of scrumptious dishes. The newly remodeled Banquet Center is the perfect location for wedding receptions, business meetings, graduation events, holiday parties and a variety of other functions. The vast menu helps make any event a success. And the Liquor store has an impressive selection of spirits, including: imported wines, local regional and imported beers, tonics and complimentary items to make any gathering sparkle.