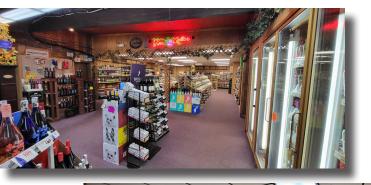

### Liquor Store:

Retail 26'7 x 104' + 49'9 x 23'1 Beer Cooler: 24'x 60' (Walk-in) Warehouse & offices: 85' x 50'

Liquor Store: 9714 Sq. Ft.

The Shack Smoke House has been one of the Twin Ports iconic restaurants from the days of the Dinner Theater, to today with its three-fold profit centers. Chefs call the smoker one of the very best in the state, allowing a wide range of meats to be highlighted in a variety of scrumptious dishes. The newly remodeled Banquet Center is the perfect location for wedding receptions, business meetings, graduation events, holiday parties and a variety of other functions. The vast menu helps make any event a success. And the Liquor store has an impressive selection of spirits, including: imported wines, local regional and imported beers, tonics and complimentary items to make any gathering sparkle.