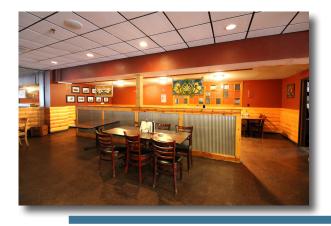

# **Banquet Hall:**

40'8 x 53'6 Restroom Area: 21'9 x 22'3 Office & Storage: 6'4 x 37'

Banquet Center can be "dry" with portable kegs and liquor from the Restaurant for safe teen and children's events.

Banquet Area: 2893 Sq. Ft. Seating: Currently 88

### Liquor Store:

Retail 26'7 x 104' + 49'9 x 23'1 Beer Cooler: 24'x 60' (Walk-in) Warehouse & offices: 85' x 50'

Liquor Store: 9714 Sq. Ft.

The Shack Smoke House has been one of the Twin Ports iconic restaurants from the days of the Dinner Theater, to today with its three-fold profit centers. Chefs call the smoker one of the very best in the state, allowing a wide range of meats to be highlighted in a variety of scrumptious dishes. The newly remodeled Banquet Center is the perfect location for wedding receptions, business meetings, graduation events, holiday parties and a variety of other functions. The vast menu helps make any event a success. And the Liquor store has an impressive selection of spirits, including: imported wines, local regional and imported beers, tonics and complimentary items to make any gathering sparkle.