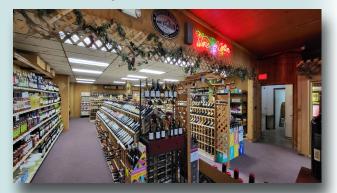

# LIQUOR STORE

### Liquor Store:

Retail 26'7 x 104' + 49'9 x 23'1 Beer Cooler: 24'x 60' (Walk-in) Warehouse & offices: 85' x 50'

Liquor Store: 9714 Sq. Ft.

The Shack Smoke House has been one of the Twin Ports iconic restaurants from the days of the Dinner Theater, to today with its three-fold profit centers. Chefs call the smoker one of the very best in the state, allowing a wide range of meats to be highlighted in a variety of scrumptious dishes. The newly remodeled Banquet Center is the perfect location for wedding receptions, business meetings, graduation events, holiday parties and a variety of other functions. The vast menu helps make any event a success. And the Liquor store has an impressive selection of spirits, including: imported wines, local regional and imported beers, tonics and complimentary items to make any gathering sparkle.