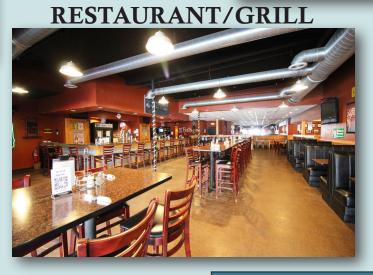

## Restaurant:

Kitchen 43'9 x 33'4 Smoker, Freezer and Office 30' x 16' Dining Area: 4018 Sq. Ft.

Restaurant Area : 5956 Sq. Ft. Seating: Currently 184

Additional: Offices (2nd floor) & Storage: 982 Sq. Ft.

### Liquor Store:

Retail 26'7 x 104' + 49'9 x 23'1 Beer Cooler: 24'x 60' (Walk-in) Warehouse & offices: 85' x 50'

Liquor Store: 9714 Sq. Ft.

The Shack Smoke House has been one of the Twin Ports iconic restaurants from the days of the Dinner Theater, to today with its three-fold profit centers. Chefs call the smoker one of the very best in the state, allowing a wide range of meats to be highlighted in a variety of scrumptious dishes. The newly remodeled Banquet Center is the perfect location for wedding receptions, business meetings, graduation events, holiday parties and a variety of other functions. The vast menu helps make any event a success. And the Liquor store has an impressive selection of spirits, including: imported wines, local regional and imported beers, tonics and complimentary items to make any gathering sparkle.