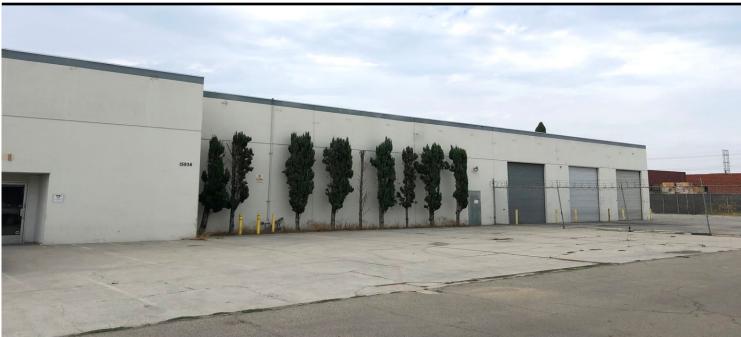

## 15934 S Figueroa St, Gardena, CA 90248 Figueroa St/Alondra Blvd

Ideal for Warehouse, Manufacturing, or Assembly Fenced Concrete Yard Dock High and Ground Level Loading Unincorporated LA County – No Business License Tax

| Lease Rate/Mo:   | \$23,899                                                                                                                   | Sprinklered:                | No               | Office SF / #:        | 2,400 SF / 6   |
|------------------|----------------------------------------------------------------------------------------------------------------------------|-----------------------------|------------------|-----------------------|----------------|
| Lease Rate/SF:   | \$1.25                                                                                                                     | Clear Height:               | 16'              | Restrooms:            | 4              |
| Lease Type:      | Net / Op. Ex: \$0.11                                                                                                       | GL Doors/Dim:               | 3 / 12'x14'      | Office HVAC:          | Heat & AC      |
| Available SF:    | 19,119 SF                                                                                                                  | DH Doors/Dim:               | 1 / 12'x14'      | Finished Ofc Mezz:    | 1,200 SF       |
| Minimum SF:      | 19,119 SF                                                                                                                  | A: 600 V: 120/240 0: 3 W: 4 |                  | Include In Available: | Yes            |
| Prop Lot Size:   | POL                                                                                                                        | <b>Construction Type:</b>   | TILT UP          | Unfinished Mezz:      | 0 SF           |
| Term:            | 3-5 years                                                                                                                  | Const Status/Year Blt:      | Existing / 1968  | Include In Available: | No             |
| Sale Price:      | NFS                                                                                                                        |                             |                  | Possession:           | 30 Days        |
| Sale Price/SF:   | NFS                                                                                                                        | Whse HVAC:                  | No               | Vacant:               | No             |
| Taxes:           | \$22,808 / 2024                                                                                                            | Parking Spaces: 45          | / Ratio: 2.4:1/  | To Show:              | Call broker    |
| Yard:            | Fenced/Paved                                                                                                               | Rail Service:               | No               | Market/Submarket:     | Carson/Compton |
| Zoning:          | M-1-IP                                                                                                                     | Specific Use:               | Warehouse/Office | APN#:                 | 6125001018     |
| Listing Company: | The Klabin Company                                                                                                         |                             |                  |                       |                |
| Agents:          | <u>Matt Stringfellow 310-329-9000, Courtney Bell 310-329-9000, Tyler Rollema 310-329-9000, Scott Andersen 562-308-7737</u> |                             |                  |                       |                |
| Listing #:       | 40849688                                                                                                                   | Listing Date:               | 08/02/2024       | FTCF: CB275N000S000   |                |
| Notes:           | Additional \$.02 PSF for shared utilities. Lessee to verify all information contained herein.                              |                             |                  |                       |                |