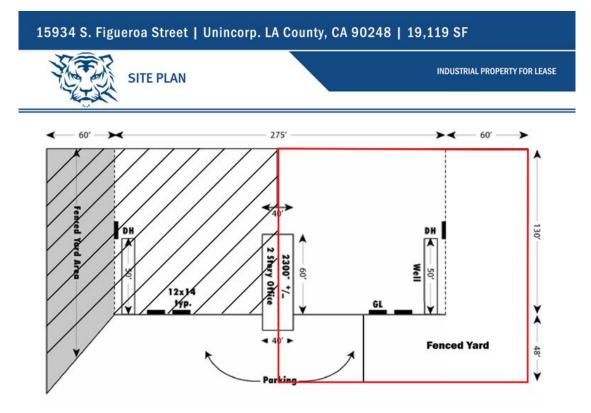

## 15934 S Figueroa St, Gardena, CA 90248 Figueroa St/Alondra Blvd

Ideal for Warehouse, Manufacturing, or Assembly Fenced Concrete Yard Dock High and Ground Level Loading Unincorporated LA County – No Business License Tax

| Lease Rate/Mo:   | \$23,899                                                                                                                   | Sprinklered:                | No               | Office SF / #:        | 2,400 SF / 6   |
|------------------|----------------------------------------------------------------------------------------------------------------------------|-----------------------------|------------------|-----------------------|----------------|
| Lease Rate/SF:   | \$1.25                                                                                                                     | Clear Height:               | 16'              | Restrooms:            | 4              |
| Lease Type:      | Net / Op. Ex: \$0.11                                                                                                       | GL Doors/Dim:               | 3 / 12'x14'      | Office HVAC:          | Heat & AC      |
| Available SF:    | 19,119 SF                                                                                                                  | DH Doors/Dim:               | 1 / 12'x14'      | Finished Ofc Mezz:    | 1,200 SF       |
| Minimum SF:      | 19,119 SF                                                                                                                  | A: 600 V: 120/240 0: 3 W: 4 |                  | Include In Available: | Yes            |
| Prop Lot Size:   | POL                                                                                                                        | <b>Construction Type:</b>   | TILT UP          | Unfinished Mezz:      | 0 SF           |
| Term:            | 3-5 years                                                                                                                  | Const Status/Year Blt:      | Existing / 1968  | Include In Available: | No             |
| Sale Price:      | NFS                                                                                                                        |                             |                  | Possession:           | 30 Days        |
| Sale Price/SF:   | NFS                                                                                                                        | Whse HVAC:                  | No               | Vacant:               | No             |
| Taxes:           | \$22,808 / 2024                                                                                                            | Parking Spaces: 45          | / Ratio: 2.4:1/  | To Show:              | Call broker    |
| Yard:            | Fenced/Paved                                                                                                               | Rail Service:               | No               | Market/Submarket:     | Carson/Compton |
| Zoning:          | M-1-IP                                                                                                                     | Specific Use:               | Warehouse/Office | APN#:                 | 6125001018     |
| Listing Company: | The Klabin Company                                                                                                         |                             |                  |                       |                |
| Agents:          | <u>Matt Stringfellow 310-329-9000, Courtney Bell 310-329-9000, Tyler Rollema 310-329-9000, Scott Andersen 562-308-7737</u> |                             |                  |                       |                |
| Listing #:       | 40849688                                                                                                                   | Listing Date:               | 08/02/2024       | FTCF: CB275N000S000   |                |
| Notes:           | Additional \$.02 PSF for shared utilities. Lessee to verify all information contained herein.                              |                             |                  |                       |                |