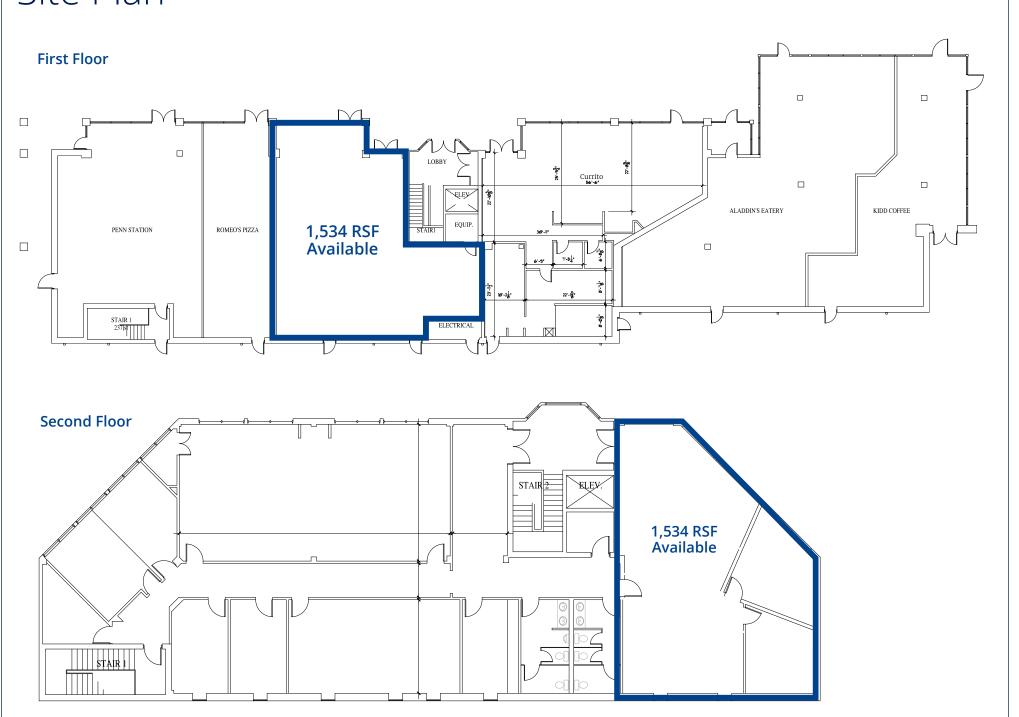

# Property Details

② Demographics

- Rare opportunity to join Hyde Park Station in the heart of Hyde Park.
- 2 spaces available:
  - 1st floor 2,385 SF
  - 2nd floor 1.534 SF
    - Interior staircase and elevator access
- Conveniently located at the corner of Edwards Rd and Wasson Rd
  - Traffic Count: Edwards Rd: 12.194 ADT & Wasson Rd: 10.008 ADT
- Surrounded by very strong demographics: Almost 20k people within 1 mile hosting an average HH Income of \$142k+
- Highly visible signage opportunities building and monument signage
- Easy access to I-71 and the Norwood Lateral
- The Wasson Way Trail runs directly in front of the center

## Site Plan

This document/email has been prepared by Colliers for advertising and general information only. Colliers makes no guarantees, representations or warranties of any kind, expressed or implied, regarding the information including, but not limited to, warranties of content, accuracy and reliability. Any interested party should undertake their own inquiries as to the accuracy of the information. Colliers excludes unequivocally all inferred or implied terms, conditions and warranties arising out of this document and excludes all liability for loss and damages arising there from. This publication is the copyrighted property of Colliers and /or its licensor(s). © 2023. All rights reserved. This communication is not intended to cause or induce breach of an existing listing agreement.