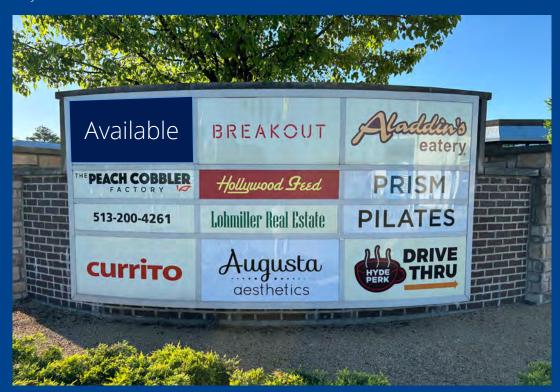

# Property Details

② Demographics

- Rare opportunity to join Hyde Park Station in the heart of Hyde Park.
- 2 spaces available:
  - 1st floor 2,385 SF
  - 2nd floor 1.534 SF
    - Interior staircase and elevator access
- Conveniently located at the corner of Edwards Rd and Wasson Rd
  - Traffic Count: Edwards Rd: 12.194 ADT & Wasson Rd: 10.008 ADT
- Surrounded by very strong demographics: Almost 20k people within 1 mile hosting an average HH Income of \$142k+
- Highly visible signage opportunities building and monument signage
- Easy access to I-71 and the Norwood Lateral
- The Wasson Way Trail runs directly in front of the center