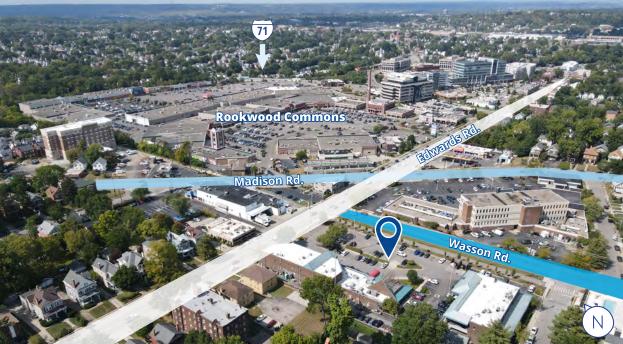

# Property Details

② Demographics

- Rare opportunity to join Hyde Park Station in the heart of Hyde Park.
- 2 spaces available:
  - 1st floor 2,385 SF
  - 2nd floor 1.534 SF
    - Interior staircase and elevator access
- Conveniently located at the corner of Edwards Rd and Wasson Rd
  - Traffic Count: Edwards Rd: 12.194 ADT & Wasson Rd: 10.008 ADT
- Surrounded by very strong demographics: Almost 20k people within 1 mile hosting an average HH Income of \$142k+
- Highly visible signage opportunities building and monument signage
- Easy access to I-71 and the Norwood Lateral
- The Wasson Way Trail runs directly in front of the center