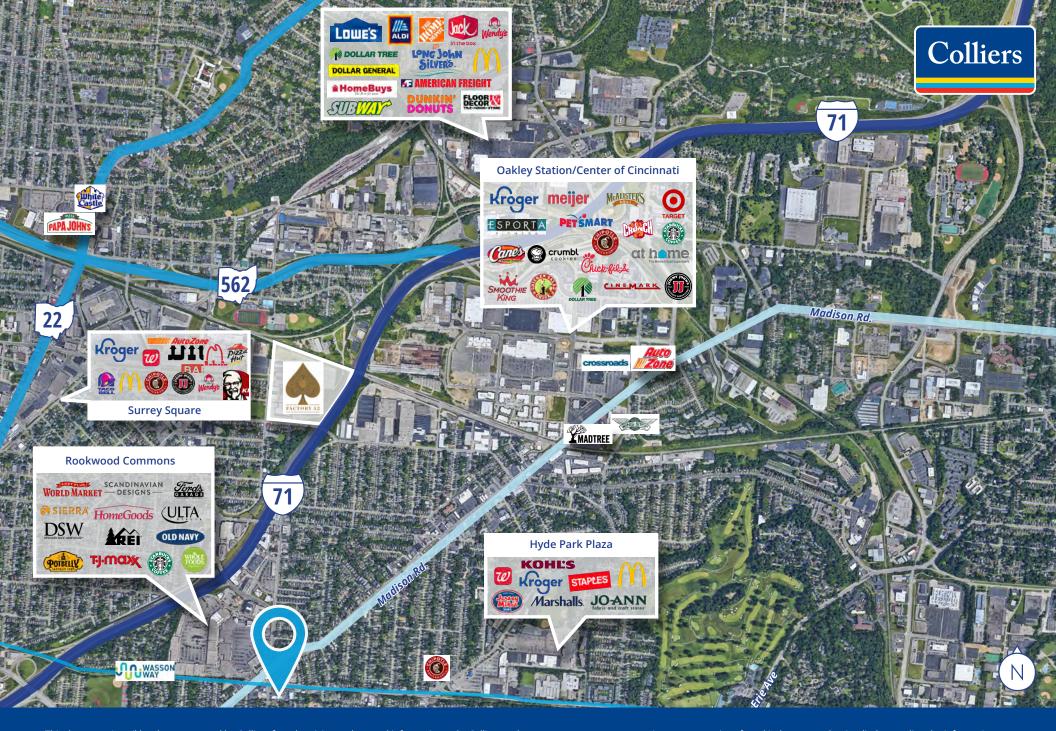

# Property Details

② Demographics

- Rare opportunity to join Hyde Park Station in the heart of Hyde Park.
- 2 spaces available:
  - 1st floor 2,385 SF
  - 2nd floor 1.534 SF
    - Interior staircase and elevator access
- Conveniently located at the corner of Edwards Rd and Wasson Rd
  - Traffic Count: Edwards Rd: 12.194 ADT & Wasson Rd: 10.008 ADT
- Surrounded by very strong demographics: Almost 20k people within 1 mile hosting an average HH Income of \$142k+
- Highly visible signage opportunities building and monument signage
- Easy access to I-71 and the Norwood Lateral
- The Wasson Way Trail runs directly in front of the center