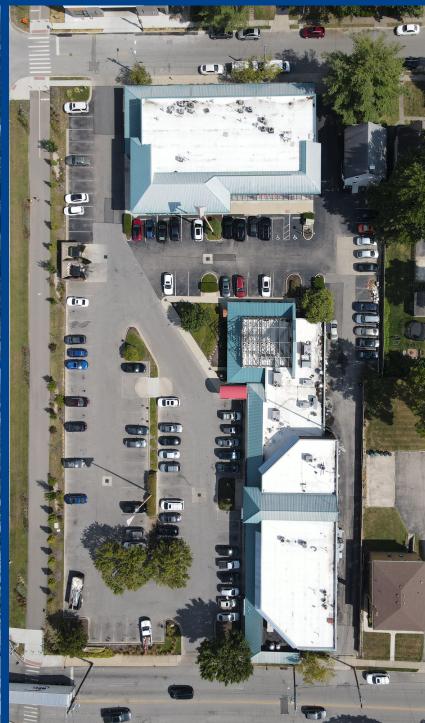

# Property Details

② Demographics

- Rare opportunity to join Hyde Park Station in the heart of Hyde Park.
- 2 spaces available:
  - 1st floor 2,385 SF
  - 2nd floor 1.534 SF
    - Interior staircase and elevator access
- Conveniently located at the corner of Edwards Rd and Wasson Rd
  - Traffic Count: Edwards Rd: 12.194 ADT & Wasson Rd: 10.008 ADT
- Surrounded by very strong demographics: Almost 20k people within 1 mile hosting an average HH Income of \$142k+
- Highly visible signage opportunities building and monument signage
- Easy access to I-71 and the Norwood Lateral
- The Wasson Way Trail runs directly in front of the center