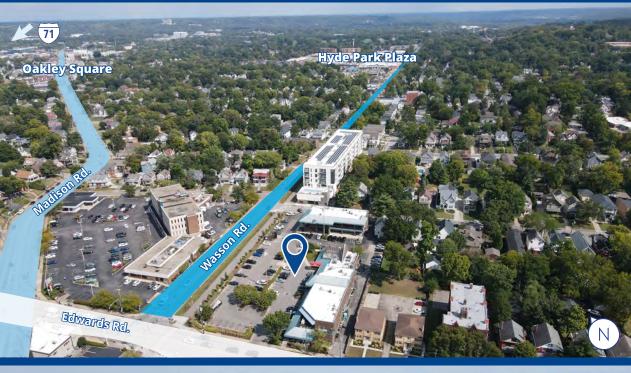

# Property Details

② Demographics

- Rare opportunity to join Hyde Park Station in the heart of Hyde Park.
- 2 spaces available:
  - 1st floor 2,385 SF
  - 2nd floor 1.534 SF
    - Interior staircase and elevator access
- Conveniently located at the corner of Edwards Rd and Wasson Rd
  - Traffic Count: Edwards Rd: 12.194 ADT & Wasson Rd: 10.008 ADT
- Surrounded by very strong demographics: Almost 20k people within 1 mile hosting an average HH Income of \$142k+
- Highly visible signage opportunities building and monument signage
- Easy access to I-71 and the Norwood Lateral
- The Wasson Way Trail runs directly in front of the center