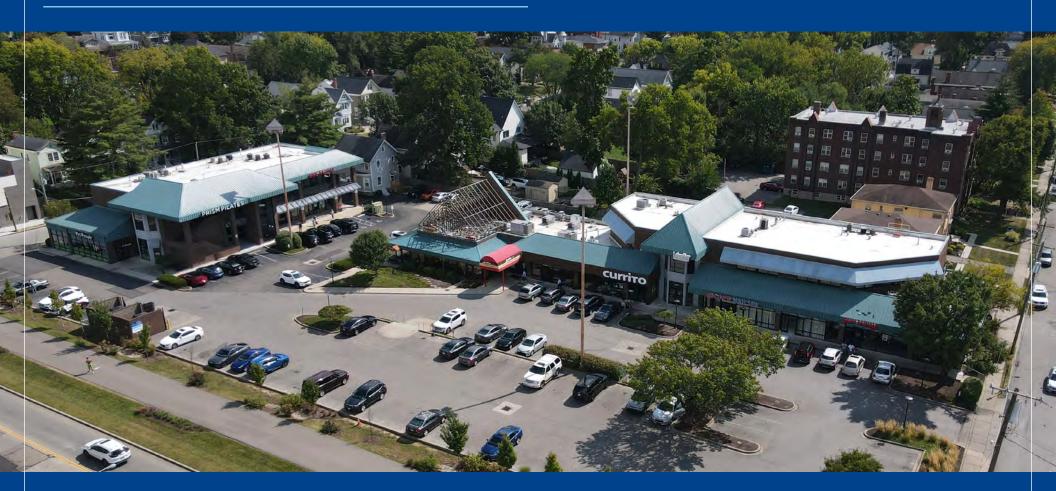

# Hyde Park Station

3654 Edwards Rd, Cincinnati, OH 45208

# Property Details

② Demographics

- Rare opportunity to join Hyde Park Station in the heart of Hyde Park.
- 2 spaces available:
  - 1st floor 2,385 SF
  - 2nd floor 1.534 SF
    - Interior staircase and elevator access
- Conveniently located at the corner of Edwards Rd and Wasson Rd
  - Traffic Count: Edwards Rd: 12.194 ADT & Wasson Rd: 10.008 ADT
- Surrounded by very strong demographics: Almost 20k people within 1 mile hosting an average HH Income of \$142k+
- Highly visible signage opportunities building and monument signage
- Easy access to I-71 and the Norwood Lateral
- The Wasson Way Trail runs directly in front of the center