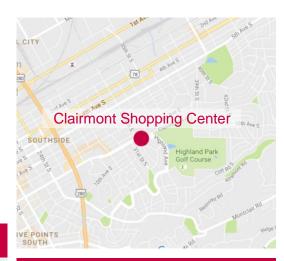

- Family-friendly neighborhood center anchored by Piggly Wiggly
- At the high-traffic intersection of Highland Avenue and Clairmont Avenue
- Access from Redmont Park, Five Points South, Highland Park and Forest Park
- High-quality end cap with patio seating