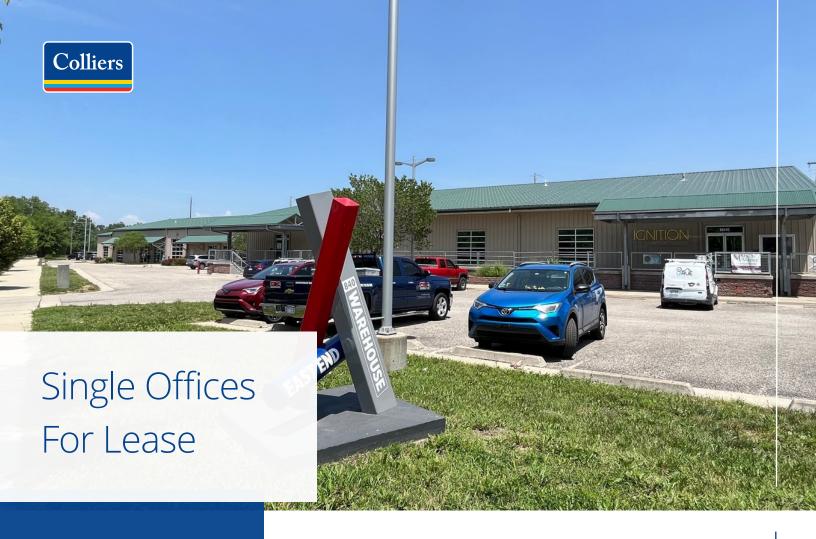

## 840 Delaware Street Lawrence, Kansas

# Located in the thriving East Lawrence Warehouse Arts District.

This property is located at the intersection of 9th Street and Delaware Street. The individual office spaces feature a common kitchen with refrigerator, dishwasher, and seating area. The building also includes a reception area for clients or guests. The site offers ample parking and is within walking distance to Bon Bon, Lawrence Beer Company, and The Cider Gallery, to name a few.

### For Lease

#### Single Offices

| Address:              | 840 Delaware Street, Lawrence, KS |
|-----------------------|-----------------------------------|
| Year built/renovated: | 1993/2008                         |
| Zoning:               | IL-UC                             |
| Office 1:             | 240 SF                            |
|                       | \$750/month, full service         |
| Office 7:             | 230 SF                            |
|                       | \$750/month, full service         |