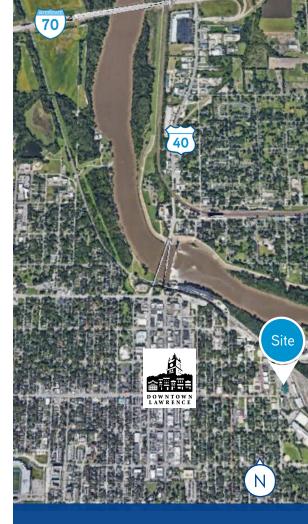

# Located in the thriving East Lawrence Warehouse Arts District.

This property is located at the intersection of 9th Street and Delaware Street. The individual office spaces feature a common kitchen with refrigerator, dishwasher, and seating area. The building also includes a reception area for clients or guests. The site offers ample parking and is within walking distance to Bon Bon, Lawrence Beer Company, and The Cider Gallery, to name a few.