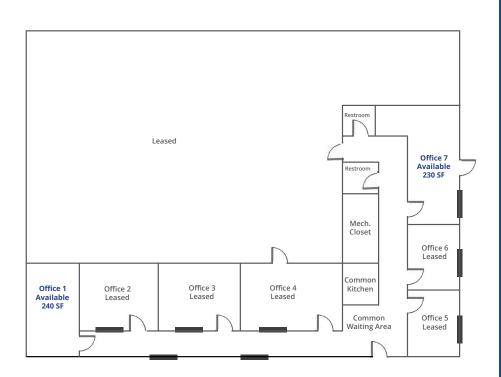

#### Single Offices

| Address:              | 840 Delaware Street, Lawrence, KS |
|-----------------------|-----------------------------------|
| Year built/renovated: | 1993/2008                         |
| Zoning:               | IL-UC                             |
| Office 1:             | 240 SF                            |
|                       | \$750/month, full service         |
| Office 7:             | 230 SF                            |
|                       | \$750/month, full service         |

#### Floor Plan

Copyright © 2024 Colliers International. Information herein has been obtained from sources deemed reliable, however its accuracy cannot be guaranteed. The user is required to conduct their own due diligence and verification.