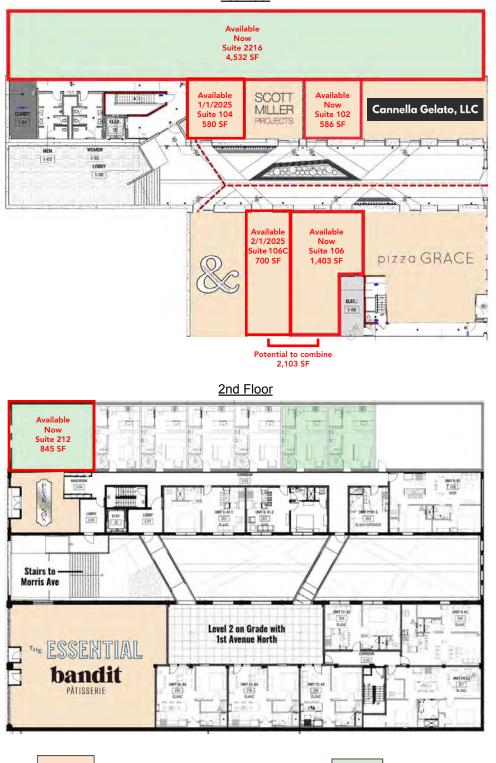

2212-2217 1st Avenue North, Birmingham, AL 35203

Ideally Located Retail Available in Mixed-Use Historic Redevelopment

1st Floor

JOHN TALLY jtally@harbertrealty.com | 205.757.0237

Phase I

CHARLIE NORTON cnorton@harbertrealty.com | 205.458.8116 For More Information: HarbertRealty.com 2 North 20th Street, #1700, Birmingham, AL 35203

Phase II

2212-2217 1st Avenue North, Birmingham, AL 35203

Ideally Located Retail Available in Mixed-Use Historic Redevelopment

JOHN TALLY jtally@harbertrealty.com | 205.757.0237

CHARLIE NORTON cnorton@harbertrealty.com | 205.458.8116 For More Information: HarbertRealty.com 2 North 20th Street, #1700, Birmingham, AL 35203