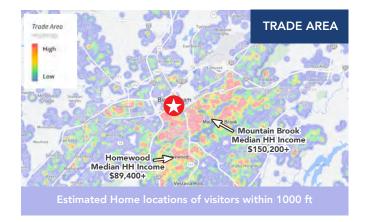

### 12 MONTH DEMOGRAPHICS WITHIN 1000 FT

| Visits          | 1.4M                     |
|-----------------|--------------------------|
| Visitors        | 475K                     |
| Visit Frequency | 2.91x                    |
| Avg Dwell Time  | 108 minutes              |
| Visitor Income  | \$60.5K Median HH Income |