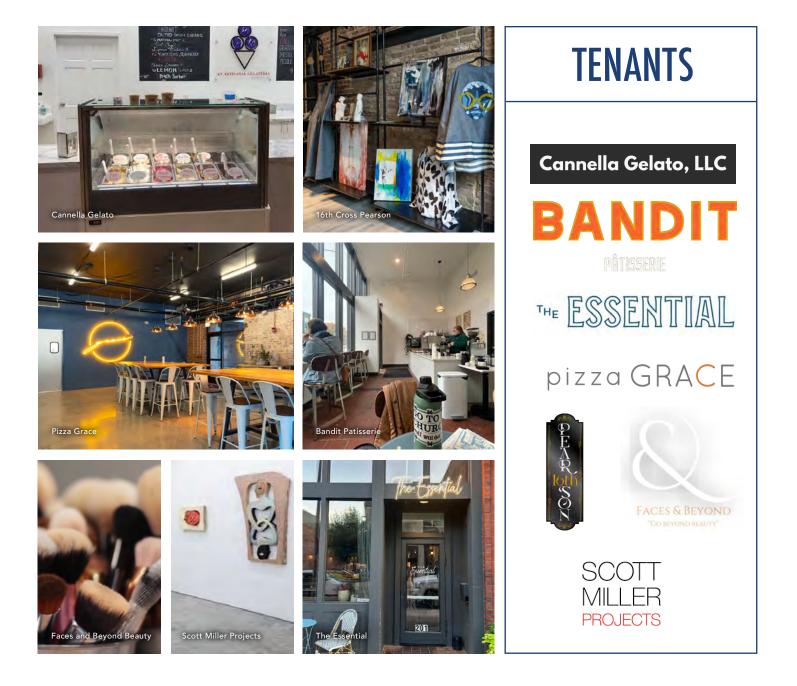

2212-2217 1st Avenue North, Birmingham, AL 35203

Ideally Located Retail Available in Mixed-Use Historic Redevelopment

1st Floor

JOHN TALLY jtally@harbertrealty.com | 205.757.0237

Phase I

CHARLIE NORTON cnorton@harbertrealty.com | 205.458.8116 For More Information: HarbertRealty.com 2 North 20th Street, #1700, Birmingham, AL 35203