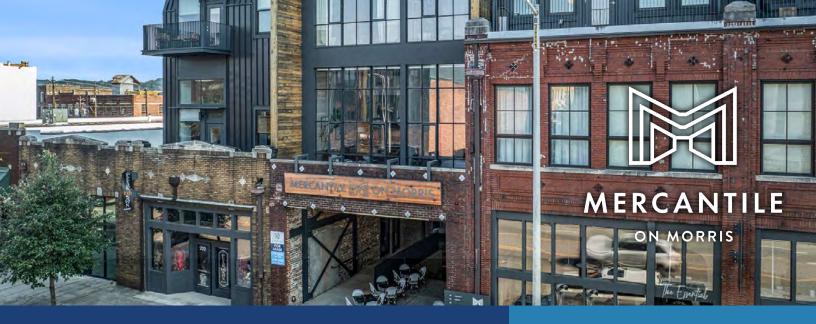

2212-2217 1st Avenue North, Birmingham, AL 35203

Ideally Located Retail Available in Mixed-Use Historic Redevelopment

ASKING RATE:

**AVAILABLE SPACES:** ±580–4,532 SF

### DETAILS:

- Mixed-use development on Birmingham's most iconic street
- Frontage on both First Avenue North and Morris Ave plus a pedestrian plaza connecting Morris and First Avenues with ground-floor commercial space
- 53 residential condos above retail 100% sold