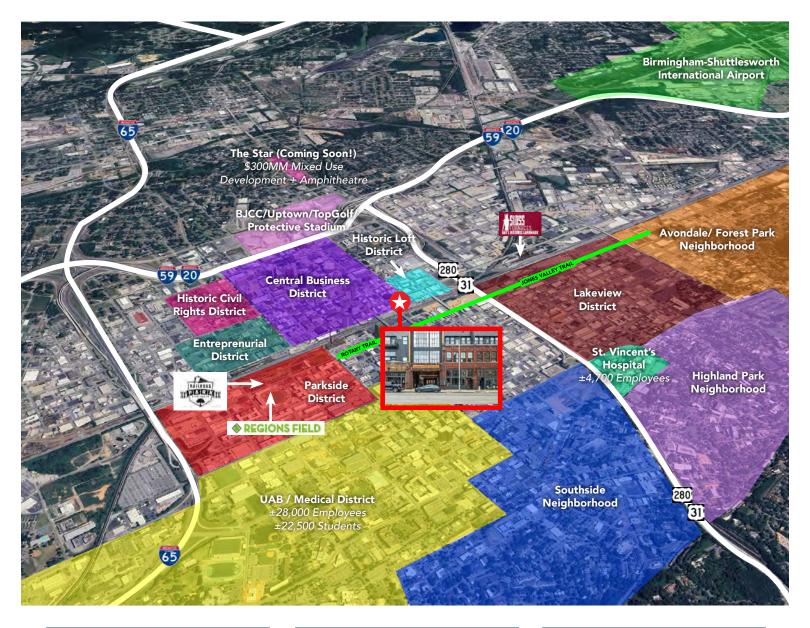

### HIGH GROWTH REDEVELOPMENT CORRIDOR ALONG 1ST AVENUE NORTH

The property is located along the busy 1st Avenue North corridor of Downtown Birmingham. The area has seen a recent surge in activity over the last several years with projects including the new Kelly Hotel (96-room Hilton Tapestry), Landing Headquarters, Rotary Trail, Morris Avenue Retail/Restaurant District, Mercantile on Morris mixed-use retail/residential development, Pizitz Food Hall and McWane Science Center. The property is also in close proximity with easy access to Red Mountain Expressway, US Highway 280 and Interstate 65.