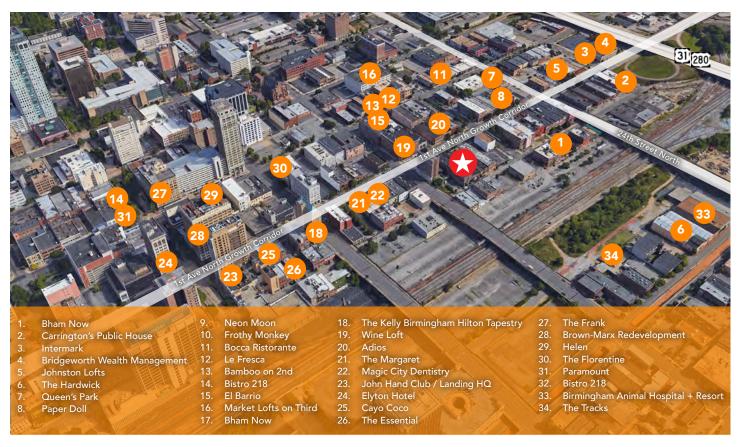

### LOCATION:

- Located within walking distance of numerous popular Birmingham destinations in high growth 1st Ave North corridor
- Combined traffic counts at the intersection of 1st Ave N & 22nd St S: 33,560 AADT

### HIGH GROWTH REDEVELOPMENT CORRIDOR ALONG 1ST AVENUE NORTH

The property is located along the busy 1st Avenue North corridor of Downtown Birmingham. The area has seen a recent surge in activity over the last several years with projects including the new Kelly Hotel (96-room Hilton Tapestry), Landing Headquarters, Rotary Trail, Morris Avenue Retail/Restaurant District, Mercantile on Morris mixed-use retail/residential development, Pizitz Food Hall and McWane Science Center. The property is also in close proximity with easy access to Red Mountain Expressway, US Highway 280 and Interstate 65.