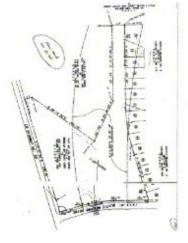

**7.06 Acres** 700 E Hwy 66, Royse City, TX 75189

## 7.06 Acres

\$395,000

7+ Acres of Prime Land on Hard Corner, Zoned Commercial, 707' of Road Frontage on State Hwy 66. Property located at the main entrance of Rustic Meadows subdivision (fully developed 300+ homes). Property is located in a rapidly growing area and is within a half mile of a new Walmart Supercenter that broke ground in December 2014....

## 700 E Hwy 66, Royse City, TX 75189

7+ Acres of Prime Land on Hard Corner, Zoned Commercial, 707' of Road Frontage on State Hwy 66. Property located at the main entrance of Rustic Meadows subdivision (fully developed 300+ homes). Property is located in a rapidly growing area and is within a half mile of a new Walmart Supercenter that broke ground in December 2014.