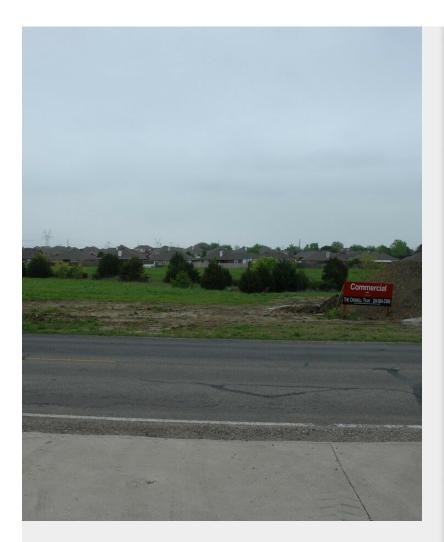

**7.06 Acres** 700 E Hwy 66, Royse City, TX 75189

## 7.06 Acres

\$395,000

7+ Acres of Prime Land on Hard Corner, Zoned Commercial, 707' of Road Frontage on State Hwy 66. Property located at the main entrance of Rustic Meadows subdivision (fully developed 300+ homes). Property is located in a rapidly growing area and is within a half mile of a new Walmart Supercenter that broke ground in December 2014....

## 700 E Hwy 66, Royse City, TX 75189

7+ Acres of Prime Land on Hard Corner, Zoned Commercial, 707' of Road Frontage on State Hwy 66. Property located at the main entrance of Rustic Meadows subdivision (fully developed 300+ homes). Property is located in a rapidly growing area and is within a half mile of a new Walmart Supercenter that broke ground in December 2014.