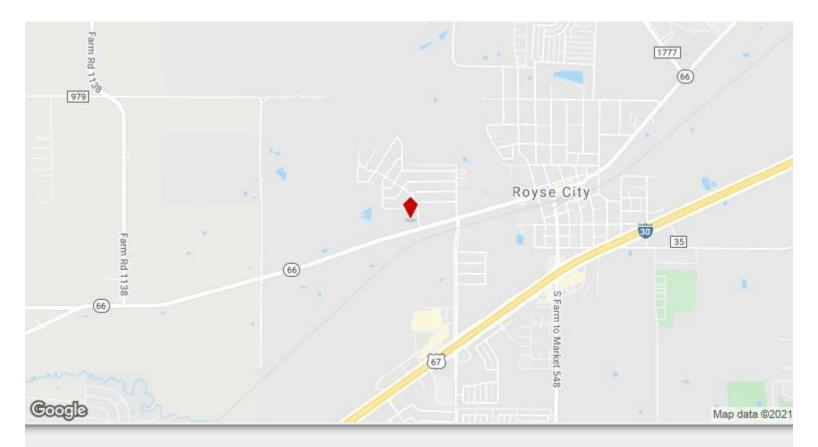

**7.06 Acres** 700 E Hwy 66, Royse City, TX 75189

## 7.06 Acres

\$395,000

7+ Acres of Prime Land on Hard Corner, Zoned Commercial, 707' of Road Frontage on State Hwy 66. Property located at the main entrance of Rustic Meadows subdivision (fully developed 300+ homes). Property is located in a rapidly growing area and is within a half mile of a new Walmart Supercenter that broke ground in December 2014....

## 700 E Hwy 66, Royse City, TX 75189

7+ Acres of Prime Land on Hard Corner, Zoned Commercial, 707' of Road Frontage on State Hwy 66. Property located at the main entrance of Rustic Meadows subdivision (fully developed 300+ homes). Property is located in a rapidly growing area and is within a half mile of a new Walmart Supercenter that broke ground in December 2014.