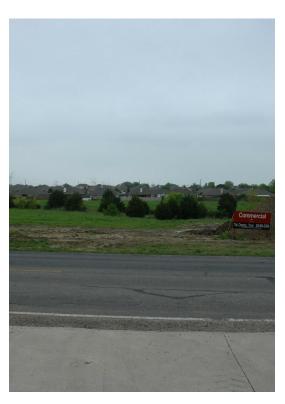

**7.06 Acres** 700 E Hwy 66, Royse City, TX 75189

## 7.06 Acres

\$395,000

7+ Acres of Prime Land on Hard Corner, Zoned Commercial, 707' of Road Frontage on State Hwy 66. Property located at the main entrance of Rustic Meadows subdivision (fully developed 300+ homes). Property is located in a rapidly growing area and is within a half mile of a new Walmart Supercenter that broke ground in December 2014....

## 700 E Hwy 66, Royse City, TX 75189

7+ Acres of Prime Land on Hard Corner, Zoned Commercial, 707' of Road Frontage on State Hwy 66. Property located at the main entrance of Rustic Meadows subdivision (fully developed 300+ homes). Property is located in a rapidly growing area and is within a half mile of a new Walmart Supercenter that broke ground in December 2014.