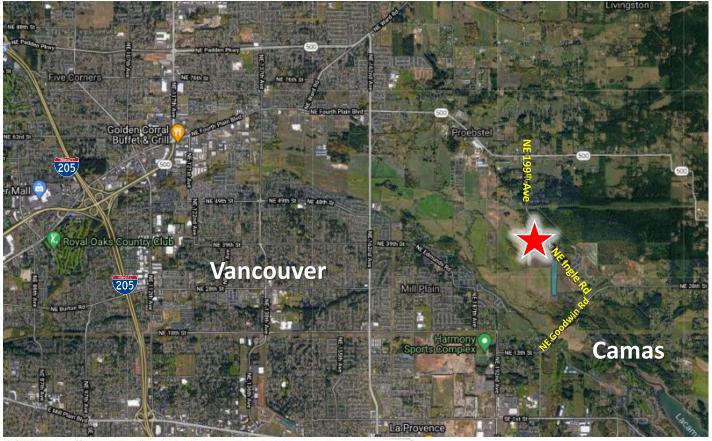

## **FOR SALE**

**12.9 ACRES COMMUNITY COMMERCIAL ZONED LAND** 4200 NE Ingle Rd | Camas, WA

900 Washington St, Suite 850, Vancouver, WA 360.750.5595 | www.fg-cre.com

- 13 miles to PDX
- 12.9 miles to Downtown Vancouver
- 21.9 miles to Downtown Portland