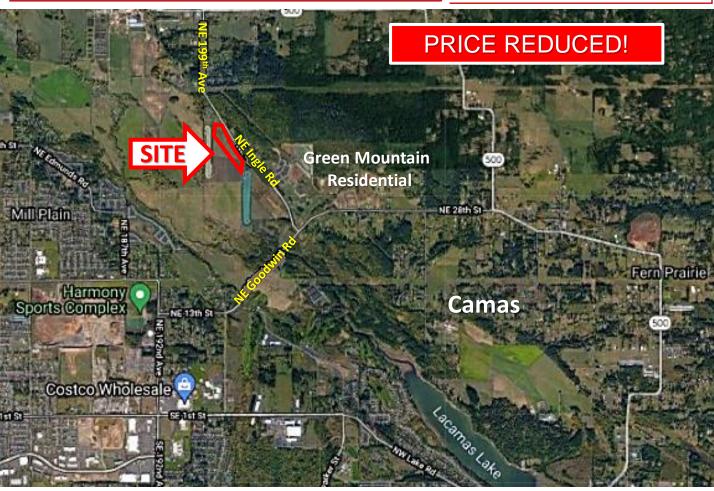

## **FOR SALE**

**12.9 ACRES COMMUNITY COMMERCIAL ZONED LAND\*** 4200 NE Ingle Rd | Camas, WA

## PROPERTY HIGHLIGHTS

- Approximately 12.90 acres gross (8.67 acres net)\*
- Zoned Community Commercial (CC)
- Access from NE 199<sup>th</sup> Street south to Ingle Road, or north from NE Goodwin Road to Ingle Road
- Clark County Tax Parcel No. 172346-000
- · Utilities: Refer to Clark County Utility Map
- · Contact broker for Developer's Package
- Sale price reduced to \$1,500,000