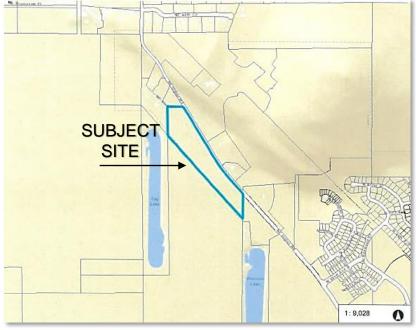

## PROPERTY HIGHLIGHTS

- Approximately 12.90 acres gross (8.67 acres net)\*
- Zoned Community Commercial (CC)
- Access from NE 199<sup>th</sup> Street south to Ingle Road, or north from NE Goodwin Road to Ingle Road
- Clark County Tax Parcel No. 172346-000
- · Utilities: Refer to Clark County Utility Map
- · Contact broker for Developer's Package
- Sale price reduced to \$1,500,000