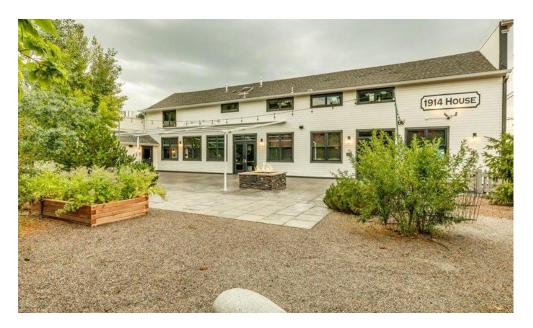

Located in Old Town Niwot, 121 2nd Ave is a fantastically restored, sophisticated, and welcoming two-story historic building, completely renovated and ready to serve patrons from near and far.

#### **Historic Landmark Designation:**

The White House - 121 Second Avenue (Constructed 1914) - is a simple rectangular plan with a front gable roof hidden behind a false front with a simple cornice. The structure is two stories and has had additions on the side and back that make the building most conducive to restaurant use. Two, double-hung second story windows are vertically aligned with elements from the first floor. The first floor windows are symmetrically located on either side of a double-door entrance. The windows are divided by muntins into smaller lights . Historic photos show that the original windows were not divided by muntins . An awning, which incorporates a sign, has been added onto the front of the building. This building is of frame construction with horizontally-oriented wood siding with drop joint construction.