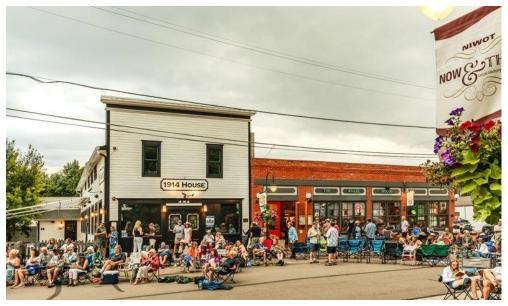

#### PROPERTY OVERVIEW 121 2nd Ave, Niwot, CO Downtown Niwot Photographs

www.summitcommercial.net

Located in Old Town Niwot, 121 2nd Ave is a fantastically restored, sophisticated, and welcoming two-story historic building, completely renovated and ready to serve patrons from near and far.

#### **Historic Landmark Designation:**

The White House - 121 Second Avenue (Constructed 1914) - is a simple rectangular plan with a front gable roof hidden behind a false front with a simple cornice. The structure is two stories and has had additions on the side and back that make the building most conducive to restaurant use. Two, double-hung second story windows are vertically aligned with elements from the first floor. The first floor windows are symmetrically located on either side of a double-door entrance. The windows are divided by muntins into smaller lights . Historic photos show that the original windows were not divided by muntins . An awning, which incorporates a sign, has been added onto the front of the building. This building is of frame construction with horizontally-oriented wood siding with drop joint construction.