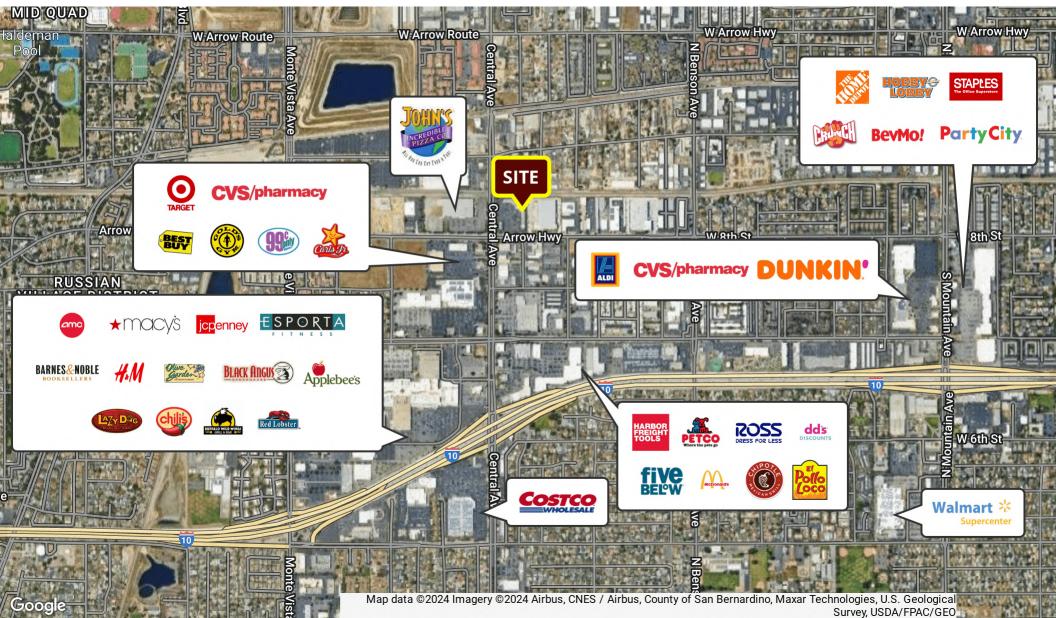

#### **PROPERTY OVERVIEW**

- Shop space available ranging from ±1,288 SF ±2,664 SF
- Located on the signalized intersection of Central Ave and Arrow Highway
- Ample parking with easy ingress/egress
- Located in major retail hub with surrounding areas including: JCPenney, John's Incredible Pizza, Target, Best Buy & More!
- Easy access to/from I-10
- Close proximity to Regional Shopping Mall, Montclair Place, I-10 & Claremont Colleges with over 10,500 students, faculty & staff

### **RETAILER** MAP