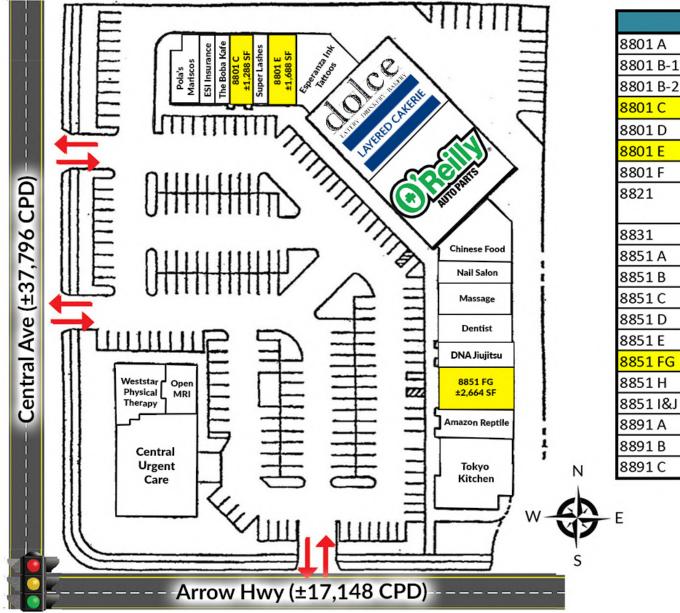

# MONTCLAIR VILLAGE CENTER 1,288 SF- 2,664 SF SHOP SPACE FOR LEASE

8801-8891 Central Avenue, Montclair, CA 91763

dolce

LAYERED CAKERIE

Central Ave (±37,796 CPD

Pola's M<mark>arisco</mark>:

PAUL SU Senior VP, Retail Leasing & Sales O: 909.230.4500 | C: 626.417.4539 paul.su@progressiverep.com DRE #01949696

#### **PROPERTY OVERVIEW**

- Shop space available ranging from ±1,288 SF ±2,664 SF
- Located on the signalized intersection of Central Ave and Arrow Highway
- Ample parking with easy ingress/egress
- Located in major retail hub with surrounding areas including: JCPenney, John's Incredible Pizza, Target, Best Buy & More!
- Easy access to/from I-10
- Close proximity to Regional Shopping Mall, Montclair Place, I-10 & Claremont Colleges with over 10,500 students, faculty & staff

### SITE PLAN

| TENANT MATRIX         |                          |  |  |  |  |
|-----------------------|--------------------------|--|--|--|--|
| 801 A Pola's Mariscos |                          |  |  |  |  |
| 8801 B-1              | ESI Insurance            |  |  |  |  |
| 8801 B-2              | The Boba Kafe            |  |  |  |  |
| 8801 C                | ±1,288 SF AVAILABLE      |  |  |  |  |
| 8801 D                | Super Lashes             |  |  |  |  |
| 8801 E                | ±1,688 SF AVAILABLE      |  |  |  |  |
| 8801 F                | Esperanza Ink Tattoos    |  |  |  |  |
| 8821                  | Dolce Café & Bakery and  |  |  |  |  |
|                       | Layered Cakerie          |  |  |  |  |
| 8831                  | O'Reilly Auto Parts      |  |  |  |  |
| 8851 A                | Chinese Food             |  |  |  |  |
| 8851 B                | Nail Salon               |  |  |  |  |
| 8851 C                | Massage                  |  |  |  |  |
| 8851 D                | Dentist                  |  |  |  |  |
| 8851 E                | DNA Jiujitsu             |  |  |  |  |
| 8851 FG               | ±2,664 SF AVAILABLE      |  |  |  |  |
| 8851 H                | Amazon Reptile           |  |  |  |  |
| 8851 I&J              | Tokyo Kitchen            |  |  |  |  |
| 8891 A                | Central Urgent Care      |  |  |  |  |
| 8891 B                | Western Physical Therapy |  |  |  |  |
| 8891 C                | Open MRI                 |  |  |  |  |