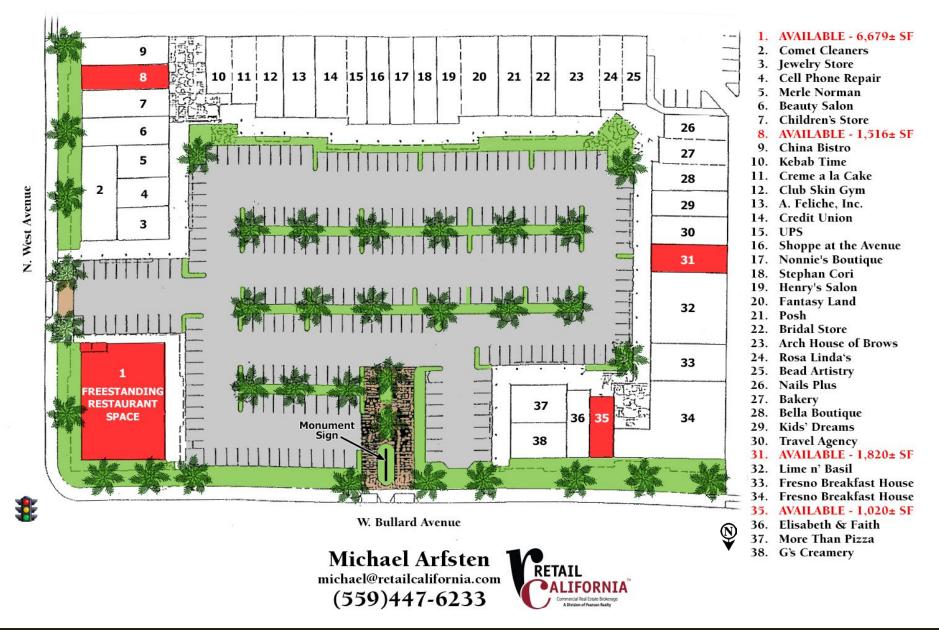

#### **Property Highlights:**

The Pavilion West Shopping Center is postioned across the street from Save Mart at the northwest corner of West and Bullard.

Freestanding Hard-Corner Restaurant Space: 6,679± SF - Fully Equipped

**Retail/Restaurant Space:** 1,820± SF; 1,516± SF; 1,020± SF

Lease Rate: Please contact agent for more information.

| 2023 Demographics:    | <u>1 Mile</u> | 2 Miles   | <u>3 Miles</u> |
|-----------------------|---------------|-----------|----------------|
| Total Population:     | 9,637         | 53,862    | 119,687        |
| Total Households:     | 4,137         | 21,734    | 44,853         |
| Avg. HH Income:       | \$123,365     | \$101,386 | \$89,737       |
| Total Daytime Pop:    | 12,293        | 57,957    | 134,620        |
| Source: Claritas, LLC |               |           |                |