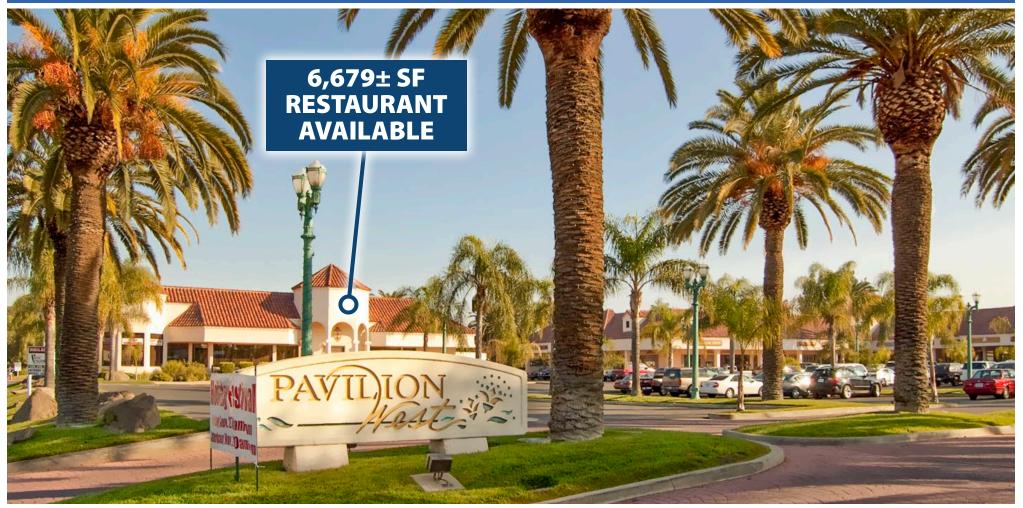

#### **Property Highlights:**

The Pavilion West Shopping Center is postioned across the street from Save Mart at the northwest corner of West and Bullard.

Freestanding Hard-Corner Restaurant Space: 6,679± SF - Fully Equipped

AVAILABL

FREESTANDING HARD-CORNER RESTAURANT SPACE FOR LEASE