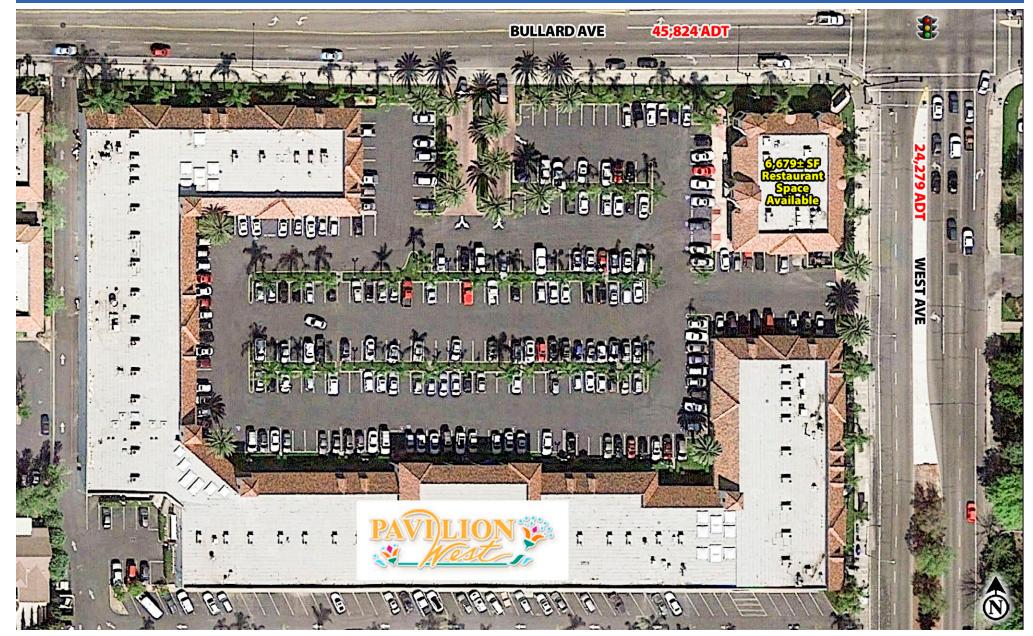

#### **Property Highlights:**

The Pavilion West Shopping Center is postioned across the street from Save Mart at the northwest corner of West and Bullard.

Freestanding Hard-Corner Restaurant Space: 6,679± SF - Fully Equipped

#### 2023 Traffic Counts:

| Bullard Ave:                    | 45,824 ADT               |
|---------------------------------|--------------------------|
| West Ave:                       | <u>24,279</u> ADT        |
| Total:                          | 70,103 Avg Daily Traffic |
| Source: Kalibrate TrafficMetrix |                          |