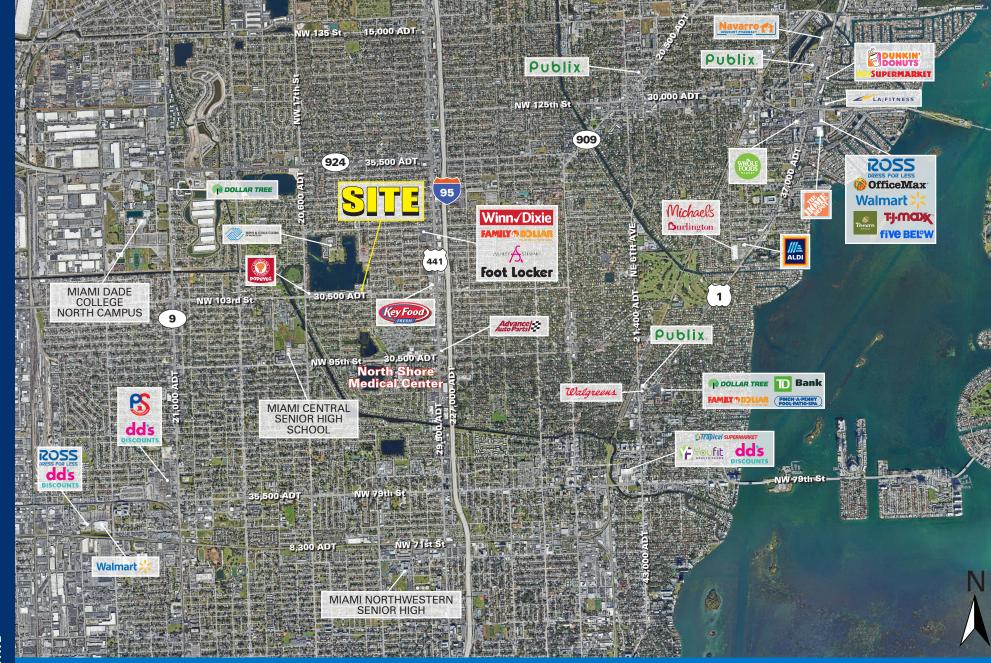

### **PROPERTY HIGHLIGHTS**

- Excellent visibility on the major thoroughfare of NW 103rd Street, with 30,500 cars passing per day
- Rare freestanding opportunity in a high barrier to entry market

| DEMOGRAPHICS |                    | 1 MILE   | 3 MILES  | 5 MILES  |
|--------------|--------------------|----------|----------|----------|
| (ñ)          | TOTAL POPULATION   | 23,474   | 187,334  | 498,748  |
| ©≡           | DAYTIME POPULATION | 5,946    | 62,868   | 210,532  |
| <b>***</b>   | MEDIAN HH INCOME   | \$42,817 | \$43,675 | \$47,361 |