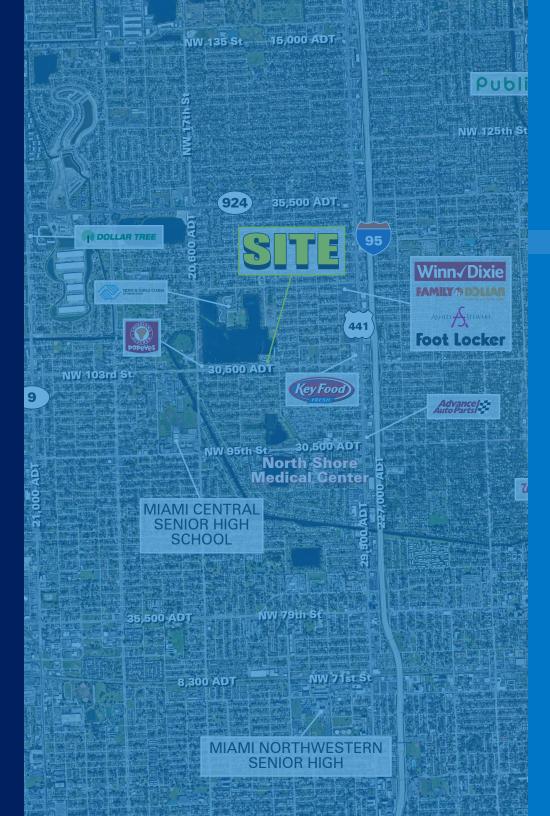

### **PROPERTY HIGHLIGHTS**

- Excellent visibility on the major thoroughfare of NW 103rd Street, with 30,500 cars passing per day
- Rare freestanding opportunity in a high barrier to entry market

| DEMOGRAPHICS |                    | 1 MILE   | 3 MILES  | 5 MILES  |
|--------------|--------------------|----------|----------|----------|
| (ñ)          | TOTAL POPULATION   | 23,474   | 187,334  | 498,748  |
| ©≡           | DAYTIME POPULATION | 5,946    | 62,868   | 210,532  |
| <b>***</b>   | MEDIAN HH INCOME   | \$42,817 | \$43,675 | \$47,361 |