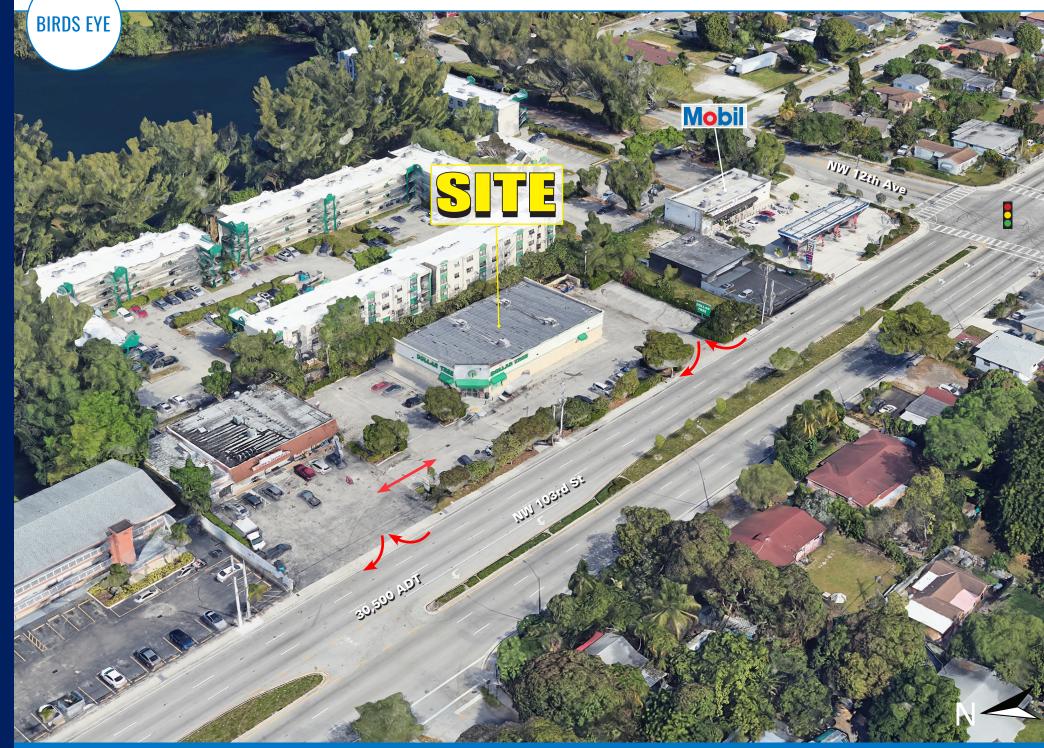

### **PROPERTY HIGHLIGHTS**

- Excellent visibility on the major thoroughfare of NW 103rd Street, with 30,500 cars passing per day
- Rare freestanding opportunity in a high barrier to entry market

| DEMOGRAPHICS |                    | 1 MILE   | 3 MILES  | 5 MILES  |
|--------------|--------------------|----------|----------|----------|
| (ñ)          | TOTAL POPULATION   | 23,474   | 187,334  | 498,748  |
| ©≡           | DAYTIME POPULATION | 5,946    | 62,868   | 210,532  |
| <b>***</b>   | MEDIAN HH INCOME   | \$42,817 | \$43,675 | \$47,361 |