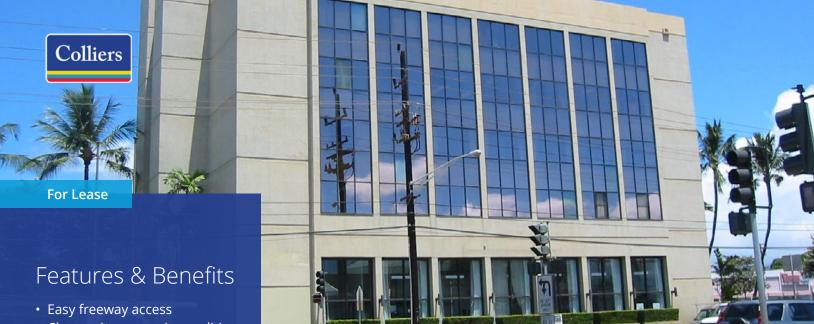

# 94-730 Farrington Highway Waipahu, HI 96797

The Professional Office Building of Waipahu! The Sonido-Alquero Building (former American Savings Bank Building) is centrally located in Waipahu at the corner of Farrington Highway and Waipahu Depot Street. Full service building with elevator access, free customer parking and central air conditioning.