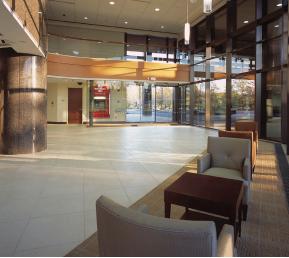

#### AMENITIES AND FEATURES

- On-site café serving breakfast and lunch
- On-site fitness center with showers and lockers
- Two interior dining areas and an outside seating area
- Local ownership and BOMA award winning management
- Extensive common area, restroom and mechanical improvements in 2007 and 2014
- Within walking distance of a daycare center
- Within walking distance of Hyatt Regency Hotel and Conference Center
- A short drive to numerous hotels, restaurants and retailers
- Carnegie Center's central greenway provides connection between the buildings, offers outdoor seating areas, open air cafés, walking/jogging paths, gazebos, an amphitheater and recreation fields