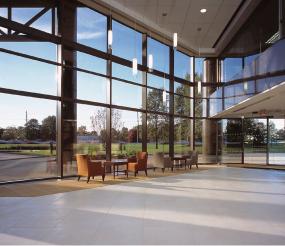

#### AMENITIES AND FEATURES

- On-site café serving breakfast and lunch
- On-site fitness center with showers and lockers
- Two interior dining areas and an outside seating area
- Local ownership and BOMA award winning management
- Extensive common area, restroom and mechanical improvements in 2007 and 2014
- Within walking distance of a daycare center
- Within walking distance of Hyatt Regency Hotel and Conference Center
- A short drive to numerous hotels, restaurants and retailers
- Carnegie Center's central greenway provides connection between the buildings, offers outdoor seating areas, open air cafés, walking/jogging paths, gazebos, an amphitheater and recreation fields