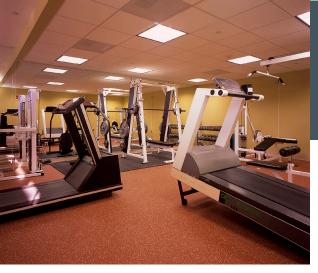

#### AMENITIES AND FEATURES

- On-site café serving breakfast and lunch
- On-site fitness center with showers and lockers
- Two interior dining areas and an outside seating area
- Local ownership and BOMA award winning management
- Extensive common area, restroom and mechanical improvements in 2007 and 2014
- Within walking distance of a daycare center
- Within walking distance of Hyatt Regency Hotel and Conference Center
- A short drive to numerous hotels, restaurants and retailers
- Carnegie Center's central greenway provides connection between the buildings, offers outdoor seating areas, open air cafés, walking/jogging paths, gazebos, an amphitheater and recreation fields