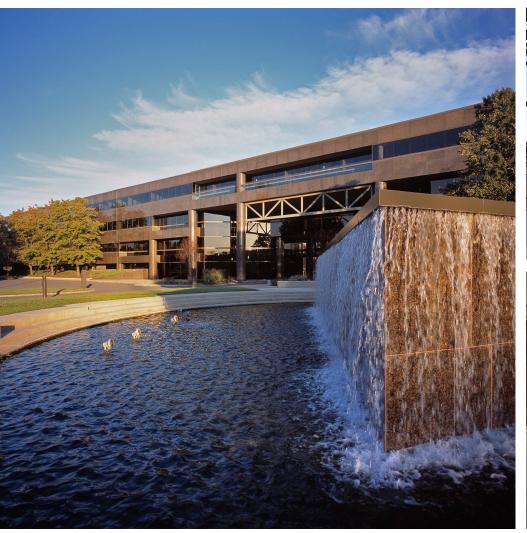

## 301 CARNEGIE CENTER

PRINCETON, NEW JERSEY

301 Carnegie Center is one of the most distinctive office buildings in Princeton, New Jersey. The building's prominent location on Route One at the main entrance to Carnegie Center, along with its polished granite exterior, ribbon windows, attractive plaza entrance and granite clad fountain, make it a Princeton landmark. The four story headquarters quality building features numerous amenities and an unparalleled location in the center of New Jersey's most vibrant region.

# 301 CARNEGIE CENTER PRINCETON, NEW JERSEY