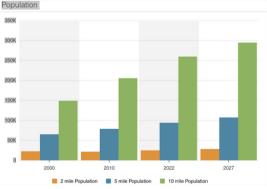

## 152 Church St. Ne Concord, NC 28024

| Consumer Spending Details                   | ;              |               |            |                       |               |            |                       |               | 2022 2027  |
|---------------------------------------------|----------------|---------------|------------|-----------------------|---------------|------------|-----------------------|---------------|------------|
| Radius                                      | 2 mile         |               | 5 mile     |                       |               | 10 mile    |                       |               |            |
| ✓ Expand All                                | Total Spending | Avg Household | Per Capita | <b>Total Spending</b> | Avg Household | Per Capita | <b>Total Spending</b> | Avg Household | Per Capita |
| ✓ Apparel                                   | \$13,869,116   | \$1,480       | \$556      | \$56,526,714          | \$1,614       | \$600      | \$164,496,364         | \$1,739       | \$633      |
| ✓ Entertainment, Hobbies & P                | \$35,972,358   | \$3,838       | \$1,442    | \$158,020,629         | \$4,511       | \$1,678    | \$469,685,107         | \$4,967       | \$1,809    |
| ✓ Food & Alcohol                            | \$66,404,747   | \$7,085       | \$2,662    | \$278,962,741         | \$7,964       | \$2,962    | \$813,469,765         | \$8,602       | \$3,133    |
| ✓ Household                                 | \$36,443,292   | \$3,888       | \$1,461    | \$167,218,874         | \$4,774       | \$1,775    | \$509,872,185         | \$5,392       | \$1,964    |
| ✓ Transportation & Maintenance              | \$59,781,594   | \$6,378       | \$2,396    | \$279,655,748         | \$7,984       | \$2,969    | \$834,666,899         | \$8,826       | \$3,214    |
| ✓ Health Care                               | \$11,378,412   | \$1,214       | \$456      | \$49,708,176          | \$1,419       | \$528      | \$146,299,188         | \$1,547       | \$563      |
| <ul> <li>Education &amp; Daycare</li> </ul> | \$11,427,103   | \$1,219       | \$458      | \$54,673,077          | \$1,561       | \$580      | \$181,163,918         | \$1,916       | \$698      |
| Total Specified Consumer S                  | \$235,276,622  | \$25,102      | \$9,431    | \$1,044,765,959       | \$29,827      | \$11,092   | \$3,119,653,426       | \$32,988      | \$12,014   |