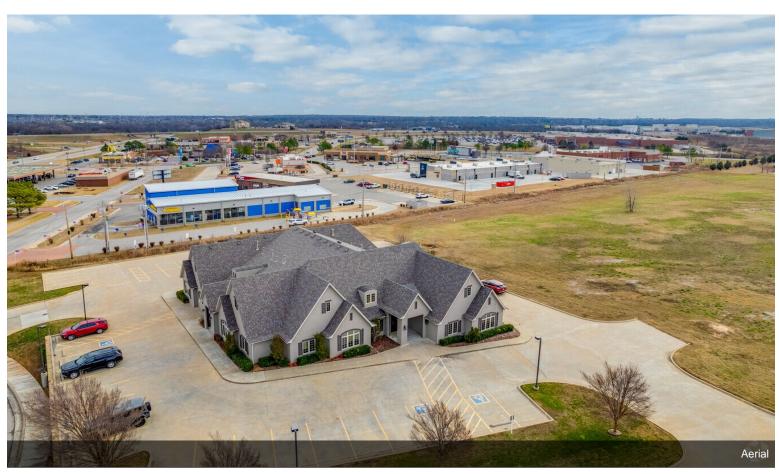

**12133 S Yukon Ave** 12133 S Yukon Ave, Glenpool, OK 74033

Greg Grunewald Greg Grunewald 5711 E 71st St, Suite 120,Tulsa, OK 74136 greg@yorktownbuilders.com (918) 494-4004

| Rental Rate:            | \$10.00 - \$22.00 /SF/YR |
|-------------------------|--------------------------|
| Total Space Available:  | 3,713 SF                 |
| Max. Contiguous:        | 1,447.00 SF              |
| Property Type:          | Office                   |
| Building Class:         | В                        |
| Rentable Building Area: | 8,998 SF                 |
| Year Built:             | 2013                     |
| Walk Score ®:           | 38 (Car-Dependent)       |
| Rental Rate Mo:         | \$1.83 /SF/MO            |

#### 12133 S Yukon Ave, Glenpool, OK 74033

Office space with professional tenants. Garage available as storage or daily parking. Real Estate and Financial tenants currently in space. Need Title Company tenant or complimentary type tenant like insurance or mortgage broker.