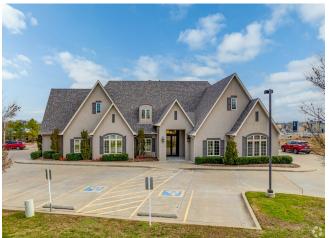

**12133 S Yukon Ave** 12133 S Yukon Ave, Glenpool, OK 74033

Greg Grunewald Greg Grunewald 5711 E 71st St, Suite 120,Tulsa, OK 74136 greg@yorktownbuilders.com (918) 494-4004

| Rental Rate:            | \$10.00 - \$22.00 /SF/YR |
|-------------------------|--------------------------|
| Total Space Available:  | 3,713 SF                 |
| Max. Contiguous:        | 1,447.00 SF              |
| Property Type:          | Office                   |
| Building Class:         | В                        |
| Rentable Building Area: | 8,998 SF                 |
| Year Built:             | 2013                     |
| Walk Score ®:           | 38 (Car-Dependent)       |
| Rental Rate Mo:         | \$1.83 /SF/MO            |

#### 12133 S Yukon Ave, Glenpool, OK 74033

Office space with professional tenants. Garage available as storage or daily parking. Real Estate and Financial tenants currently in space. Need Title Company tenant or complimentary type tenant like insurance or mortgage broker.