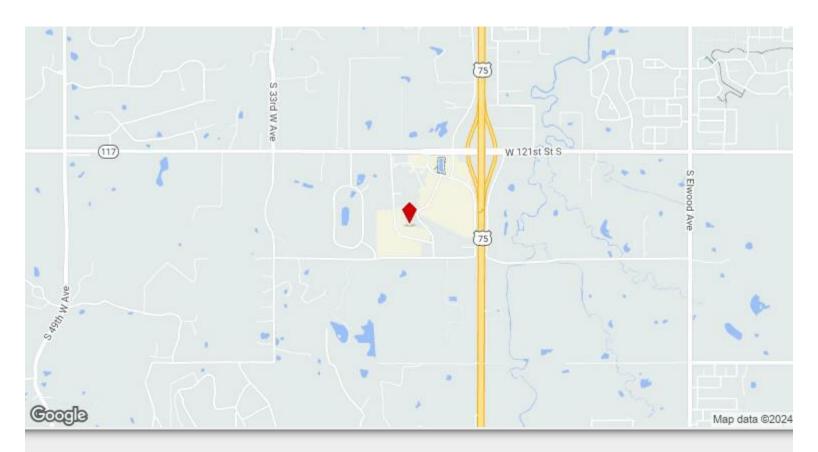

**12133 S Yukon Ave** 12133 S Yukon Ave, Glenpool, OK 74033

Greg Grunewald Greg Grunewald 5711 E 71st St, Suite 120,Tulsa, OK 74136 greg@yorktownbuilders.com (918) 494-4004

| Rental Rate:            | \$10.00 - \$22.00 /SF/YR |
|-------------------------|--------------------------|
| Total Space Available:  | 3,713 SF                 |
| Max. Contiguous:        | 1,447.00 SF              |
| Property Type:          | Office                   |
| Building Class:         | В                        |
| Rentable Building Area: | 8,998 SF                 |
| Year Built:             | 2013                     |
| Walk Score ®:           | 38 (Car-Dependent)       |
| Rental Rate Mo:         | \$1.83 /SF/MO            |

• Easy in and out, and all around access to greater Tulsa located in the South County district of Highway 117 and Highway 75 intersection.