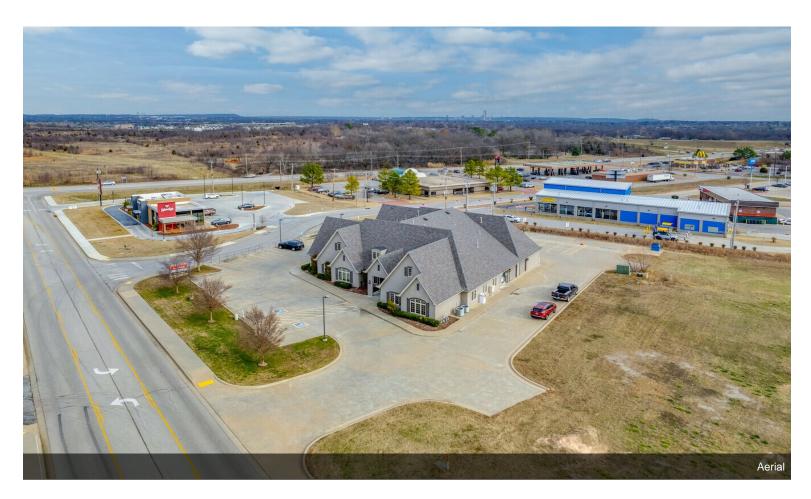

**12133 S Yukon Ave** 12133 S Yukon Ave, Glenpool, OK 74033

Greg Grunewald Greg Grunewald 5711 E 71st St, Suite 120,Tulsa, OK 74136 greg@yorktownbuilders.com (918) 494-4004

| Rental Rate:            | \$10.00 - \$22.00 /SF/YR |
|-------------------------|--------------------------|
| Total Space Available:  | 3,713 SF                 |
| Max. Contiguous:        | 1,447.00 SF              |
| Property Type:          | Office                   |
| Building Class:         | В                        |
| Rentable Building Area: | 8,998 SF                 |
| Year Built:             | 2013                     |
| Walk Score ®:           | 38 (Car-Dependent)       |
| Rental Rate Mo:         | \$1.83 /SF/MO            |

#### 12133 S Yukon Ave, Glenpool, OK 74033

Office space with professional tenants. Garage available as storage or daily parking. Real Estate and Financial tenants currently in space. Need Title Company tenant or complimentary type tenant like insurance or mortgage broker.