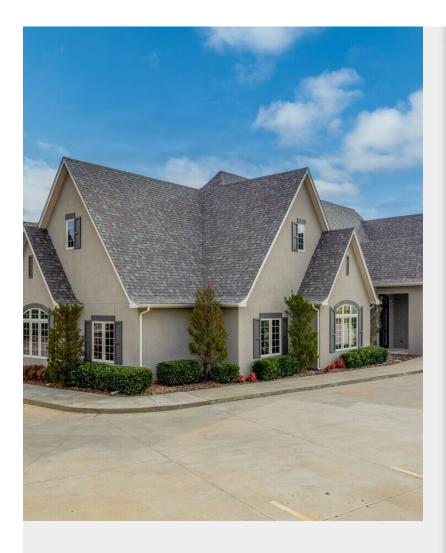

**12133 S Yukon Ave** 12133 S Yukon Ave, Glenpool, OK 74033

Greg Grunewald Greg Grunewald 5711 E 71st St, Suite 120,Tulsa, OK 74136 greg@yorktownbuilders.com (918) 494-4004

| Rental Rate:            | \$10.00 - \$22.00 /SF/YR |
|-------------------------|--------------------------|
| Total Space Available:  | 3,713 SF                 |
| Max. Contiguous:        | 1,447.00 SF              |
| Property Type:          | Office                   |
| Building Class:         | В                        |
| Rentable Building Area: | 8,998 SF                 |
| Year Built:             | 2013                     |
| Walk Score ®:           | 38 (Car-Dependent)       |
| Rental Rate Mo:         | \$1.83 /SF/MO            |

#### 12133 S Yukon Ave, Glenpool, OK 74033

Office space with professional tenants. Garage available as storage or daily parking. Real Estate and Financial tenants currently in space. Need Title Company tenant or complimentary type tenant like insurance or mortgage broker.