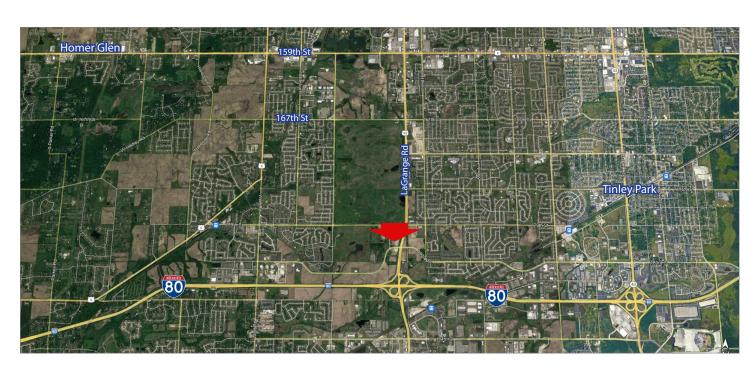

# FOR LEASE Medical Suites on Thriving Medical Campus

Advocate Medical Campus Southwest | 18210 S LaGrange Road | Tinley Park, Illinois

## Property Highlights

- Beautiful campus setting on 26-acre medical park
- Ample Parking: 5 spaces per 1,000 SF in lighted lot

- Prime Location: Easily accessible for patients in all south/southwest suburbs via I-80 and LaGrange Road
- Professionally managed by HSA PrimeCare