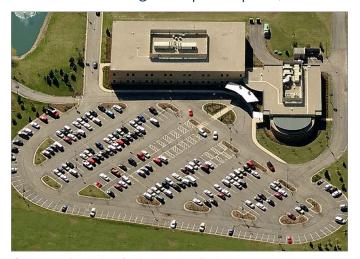

## Property Highlights

- Beautiful campus setting on 26-acre medical park
- Ample Parking: 5 spaces per 1,000 SF in lighted lot

- Prime Location: Easily accessible for patients in all south/southwest suburbs via I-80 and LaGrange Road
- Professionally managed by HSA PrimeCare

### Abundant Parking - 5 Spaces per 1,000 SF: