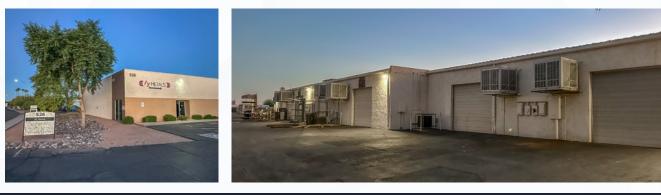

### **MESA DRIVE BUSINESS PARK**

526 F JUANITA AVE MESA, AZ 85204

±14,600 SF Building | ±0.99 Acres

# **INDUSTRIAL BUILDING AVAILABLE FOR SALE**

| Building Size | ±14,600 SF        |  |
|---------------|-------------------|--|
| Lot Size      | ±0.99 Acres       |  |
| Year Built    | 1981              |  |
| Tenancy       | Multiple          |  |
| Zoning        | M-1, City of Mesa |  |
| Parcel        | 139-12-009F       |  |
| Clear Height  | 14' - 16'         |  |
| Parking Ratio | 1.78/1,000        |  |
|               |                   |  |

8 (12' W x 10' H) Roll Up Doors

THE LEROY

TEAM