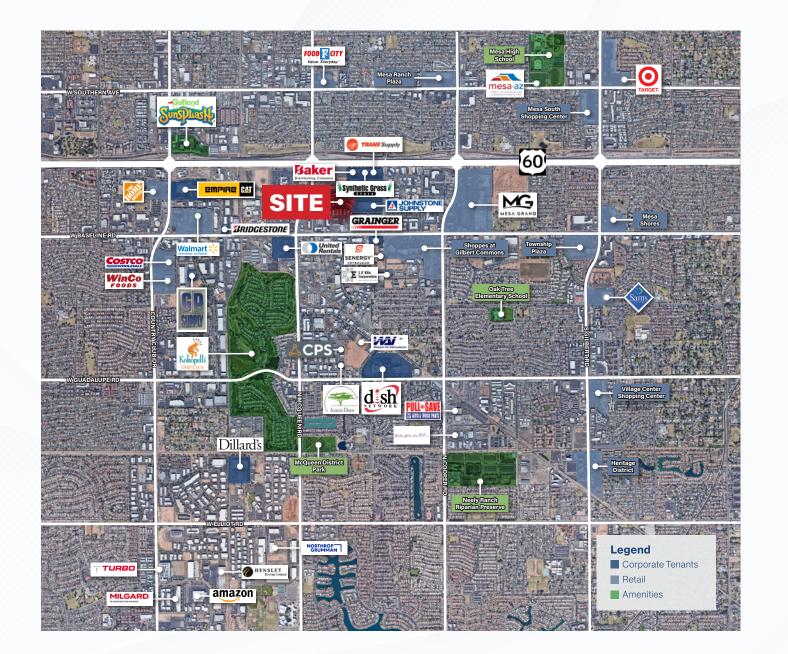

### **MESA DRIVE BUSINESS PARK**

526 F JUANITA AVE MESA, AZ 85204

±14,600 SF Building | ±0.99 Acres