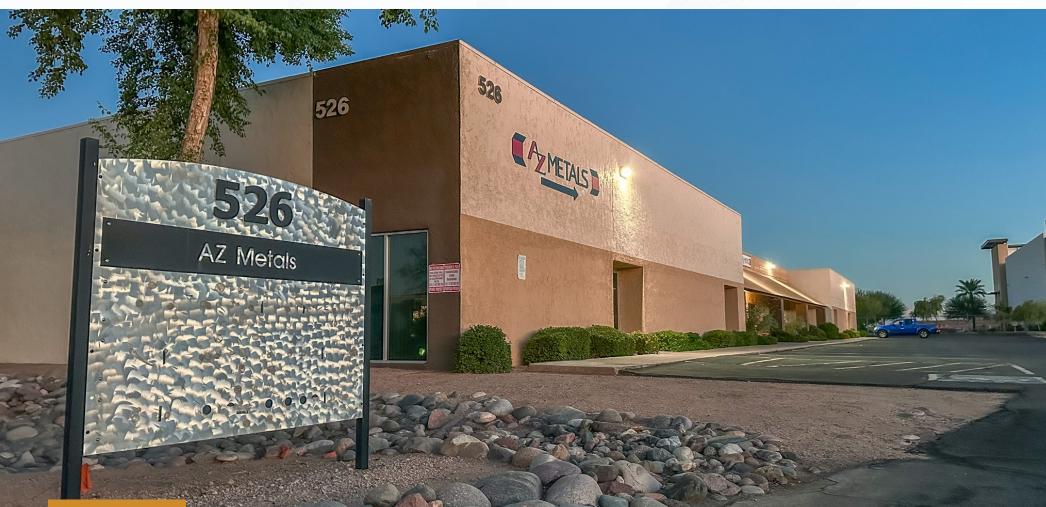

### **MESA DRIVE BUSINESS PARK**

526 F JUANITA AVE MESA, AZ 85204

±14,600 SF Building | ±0.99 Acres

# **INDUSTRIAL BUILDING AVAILABLE FOR SALE**

| Building Size | ±14,600 SF        |  |
|---------------|-------------------|--|
| Lot Size      | ±0.99 Acres       |  |
| Year Built    | 1981              |  |
| Tenancy       | Multiple          |  |
| Zoning        | M-1, City of Mesa |  |
| Parcel        | 139-12-009F       |  |
| Clear Height  | 14' - 16'         |  |
| Parking Ratio | 1.78/1,000        |  |
|               |                   |  |

| Suite | Tenant                  | Website                       |
|-------|-------------------------|-------------------------------|
| 1-6   | AZ Metals               | <u>https://az-metals.com/</u> |
| 7-8   | Davis Technologies, LLC | -                             |