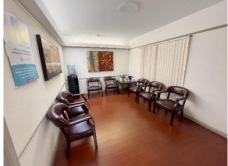

The built-out offices are 1,400 square feet each and both feature a reception/waiting room, front office, ensuite restroom, exam rooms, physician offices, lab space and storage. They can be leased separately or easily combined.

# Medical Office Space For Lease

Suite C