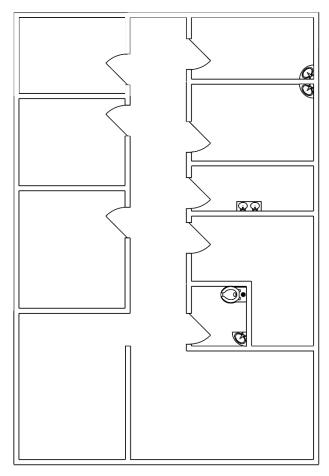

The built-out offices are 1,400 square feet each and both feature a reception/waiting room, front office, ensuite restroom, exam rooms, physician offices, lab space and storage. They can be leased separately or easily combined.

| Space Available: | Suite C: ± 1,400 RSF* Suite D: ± 1,400 RSF* *can be combined for a total of ± 2,800 RSF |
|------------------|-----------------------------------------------------------------------------------------|
| Lease Rate:      | \$3.25 per RSF, per month, MG                                                           |
| Lease Term:      | 5 years                                                                                 |
| Parking:         | 10 spaces in private rear lot.<br>Adjacent to free City-owned structure.                |

# Medical Office Space For Lease

Suite C