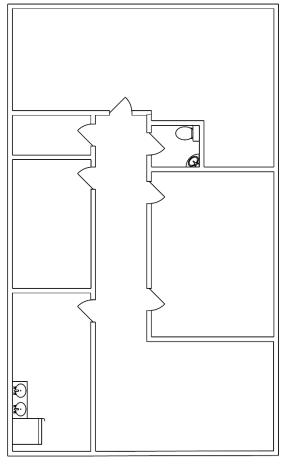

The built-out offices are 1,400 square feet each and both feature a reception/waiting room, front office, ensuite restroom, exam rooms, physician offices, lab space and storage. They can be leased separately or easily combined.

| Space Available: | Suite C: ± 1,400 RSF* Suite D: ± 1,400 RSF* *can be combined for a total of ± 2,800 RSF |
|------------------|-----------------------------------------------------------------------------------------|
| Lease Rate:      | \$3.25 per RSF, per month, MG                                                           |
| Lease Term:      | 5 years                                                                                 |
| Parking:         | 10 spaces in private rear lot.<br>Adjacent to free City-owned structure.                |