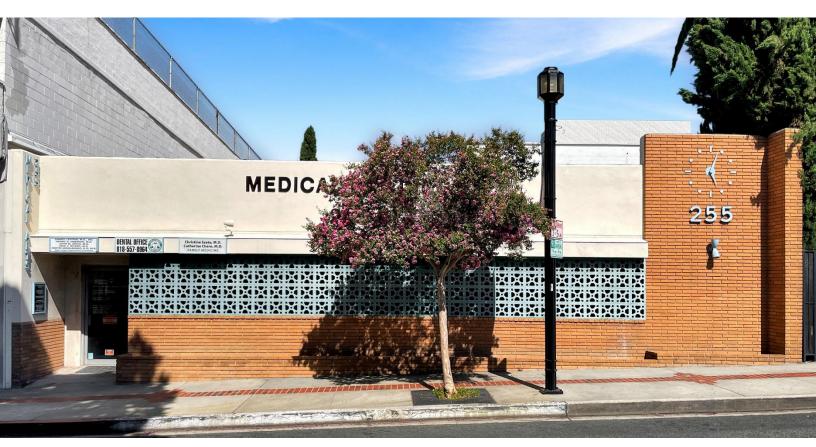

### Medical Office Space For Lease

255 E. Orange Grove Avenue Burbank, CA

This boutique single-story medical office building is available to lease for the first time in decades. Located in the heart of vibrant Downtown Burbank and within walking distance to numerous amenities, City Hall, Fire & Police Departments. The property is easily accessible from both the 5 and 134 Freeways and convenient to Providence Saint Joseph Medical Center. Ten stacked stalls are available in a private, at-grade lot with over 150 additional free spaces in the adjacent City-owned parking structure across the street and next door.