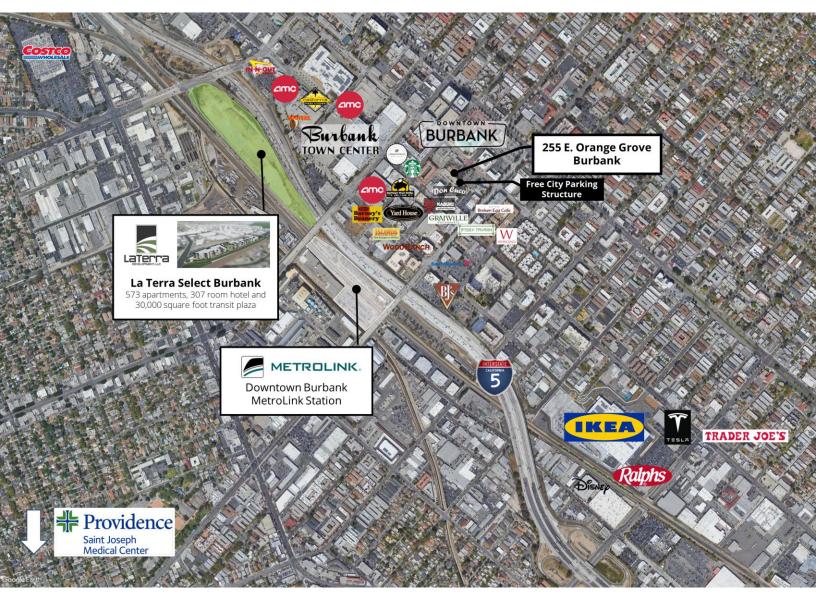

### Medical Office Space For Lease

255 E. Orange Grove Avenue Burbank, CA

This boutique single-story medical office building is available to lease for the first time in decades. Located in the heart of vibrant Downtown Burbank and within walking distance to numerous amenities, City Hall, Fire & Police Departments. The property is easily accessible from both the 5 and 134 Freeways and convenient to Providence Saint Joseph Medical Center. Ten stacked stalls are available in a private, at-grade lot with over 150 additional free spaces in the adjacent City-owned parking structure across the street and next door.