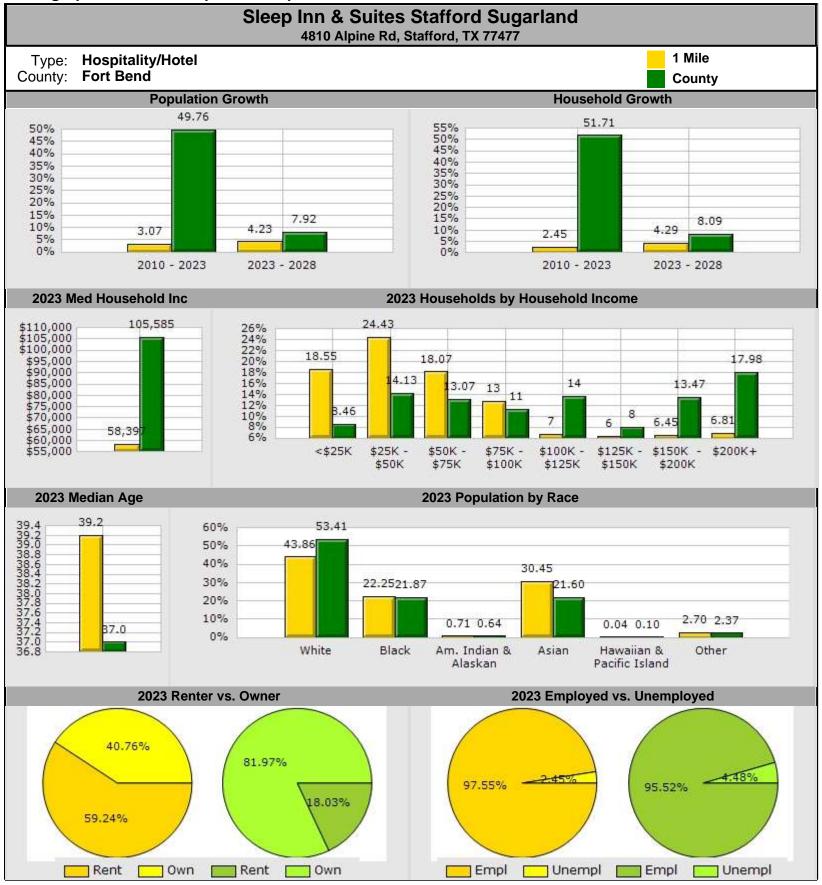

# Sleep Inn & Suites Stafford Sugarland

4810 Alpine Rd, Stafford, TX 77477

|                                     | 1 Mile   |        | County    |        |
|-------------------------------------|----------|--------|-----------|--------|
| Population Growth                   | 1 111110 |        | Journey   |        |
| Growth 2010 - 2023                  | 3.07%    |        | 49.76%    |        |
| Growth 2023 - 2028                  | 4.23%    |        | 7.92%     |        |
| Empl                                | 3,816    | 97.55% | 435,586   | 95.52% |
| Unempl                              | 96       | 2.45%  | 20,426    | 4.48%  |
| 23 Population by Race               | 7,228    |        | 876,674   |        |
| White                               | 3,170    | 43.86% | 468,255   | 53.41% |
| Black                               | 1,608    | 22.25% | 191,716   | 21.87% |
| Am. Indian & Alaskan                | 51       | 0.71%  | 5,614     | 0.649  |
| Asian                               | 2,201    | 30.45% | 189,400   | 21.609 |
| Hawaiian & Pacific Island           | 3        | 0.04%  | 902       | 0.10   |
| Other                               | 195      | 2.70%  | 20,787    | 2.37   |
| Household Growth                    |          |        |           |        |
| Growth 2010 - 2023                  | 2.45%    |        | 51.71%    |        |
| Growth 2023 - 2028                  | 4.29%    |        | 8.09%     |        |
| Renter Occupied                     | 1,836    | 59.24% | 51,246    | 18.03  |
| Owner Occupied                      | 1,263    | 40.76% | 233,037   | 81.97  |
| 2023 Households by Household Income | 3,099    |        | 284,283   |        |
| Income <\$25K                       | 575      | 18.55% | 24,064    | 8.46   |
| Income \$25K - \$50K                | 757      | 24.43% | 40,175    | 14.13  |
| Income \$50K - \$75K                | 560      | 18.07% | 37,153    | 13.07  |
| Income \$75K - \$100K               | 395      | 12.75% | 32,070    | 11.28  |
| Income \$100K - \$125K              | 207      | 6.68%  | 38,851    | 13.67  |
| Income \$125K - \$150K              | 194      | 6.26%  | 22,570    | 7.94   |
| Income \$150K - \$200K              | 200      | 6.45%  | 38,290    | 13.47  |
| Income \$200K+                      | 211      | 6.81%  | 51,110    | 17.98  |
| 2023 Med Household Inc              | \$58,397 |        | \$105,585 |        |
| 2023 Median Age                     | 39.20    |        | 37.00     |        |

#### **Demographic Summary Report**