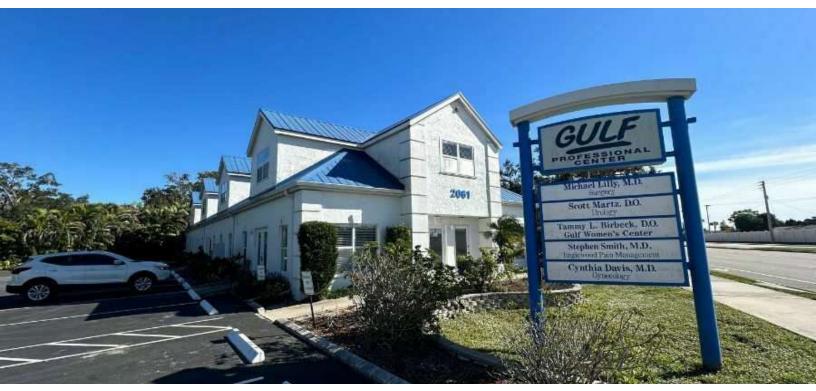

## 2061 ENGLEWOOD RD

ENGLEWOOD, FLORIDA 34223

### PROPERTY OVERVIEW

American Property Group of Sarasota, Inc. presents Gulf Professional Center at 2061 Englewood Rd

Property Type: Professional/Medical Office Center

Property Size: 9,164 SF

Gulf Professional Center is an exceptional investment opportunity for owners and investors seeking a newly renovated professional center in an ideal location. This property includes a total of 5 units, with 1 currently leased through 12/1/2026 and 4 vacant units ready for immediate occupancy. Ideal for medical or professional office use, this flexible property is perfectly positioned to meet the needs of discerning tenants seeking a modern, well-appointed space.