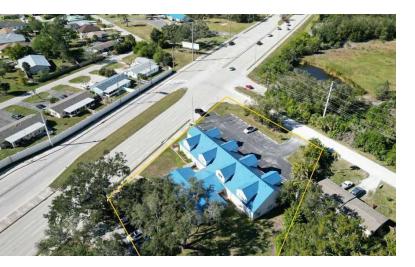

## 2061 ENGLEWOOD RD

ENGLEWOOD, FLORIDA 34223

### PROPERTY OVERVIEW

American Property Group of Sarasota, Inc. presents Gulf Professional Center at 2061 Englewood Rd

Property Type: Professional/Medical Office Center

Property Size: 9,164 SF

Gulf Professional Center is an exceptional investment opportunity for owners and investors seeking a newly renovated professional center in an ideal location. This property includes a total of 5 units, with 1 currently leased through 12/1/2026 and 4 vacant units ready for immediate occupancy. Ideal for medical or professional office use, this flexible property is perfectly positioned to meet the needs of discerning tenants seeking a modern, well-appointed space.