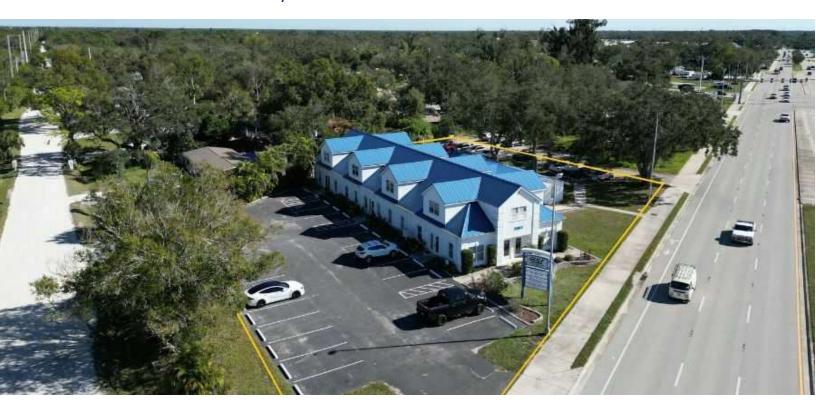

## 2061 ENGLEWOOD RD

ENGLEWOOD, FLORIDA 34223

### PROPERTY OVERVIEW

American Property Group of Sarasota, Inc. presents Gulf Professional Center at 2061 Englewood Rd

Property Type: Professional/Medical Office Center

Property Size: 9,164 SF

Gulf Professional Center is an exceptional investment opportunity for owners and investors seeking a newly renovated professional center in an ideal location. This property includes a total of 5 units, with 1 currently leased through 12/1/2026 and 4 vacant units ready for immediate occupancy. Ideal for medical or professional office use, this flexible property is perfectly positioned to meet the needs of discerning tenants seeking a modern, well-appointed space.