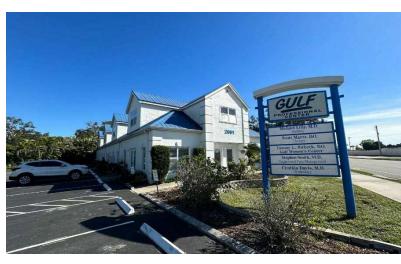

## 2061 ENGLEWOOD RD

ENGLEWOOD, FLORIDA 34223

### PROPERTY HIGHLIGHTS

- 9,164 SF professional center with 5 total units
- 1 unit leased until 12/1/2026, 4 units vacant and ready for occupancy
- · Perfectly suited for medical and professional office lessees
- Excellent owner/investor opportunity

### PROPERTY OVERVIEW

American Property Group of Sarasota, Inc. presents Gulf Professional Center at 2061 Englewood Rd

Property Type: Professional/Medical Office Center

Property Size: 9,164 SF

Gulf Professional Center is an exceptional investment opportunity for owners and investors seeking a newly renovated professional center in an ideal location. This property includes a total of 5 units, with 1 currently leased through 12/1/2026 and 4 vacant units ready for immediate occupancy. Ideal for medical or professional office use, this flexible property is perfectly positioned to meet the needs of discerning tenants seeking a modern, well-appointed space.