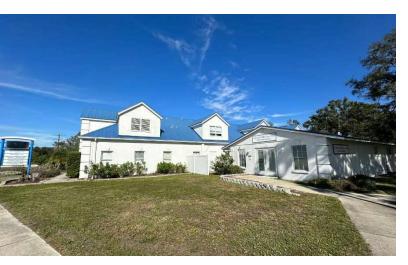

### PROPERTY OVERVIEW

American Property Group of Sarasota, Inc. presents Gulf Professional Center at 2061 Englewood Rd

Property Type: Professional/Medical Office Center

Property Size: 9,164 SF

Gulf Professional Center is an exceptional investment opportunity for owners and investors seeking a newly renovated professional center in an ideal location. This property includes a total of 5 units, with 1 currently leased through 12/1/2026 and 4 vacant units ready for immediate occupancy. Ideal for medical or professional office use, this flexible property is perfectly positioned to meet the needs of discerning tenants seeking a modern, well-appointed space.