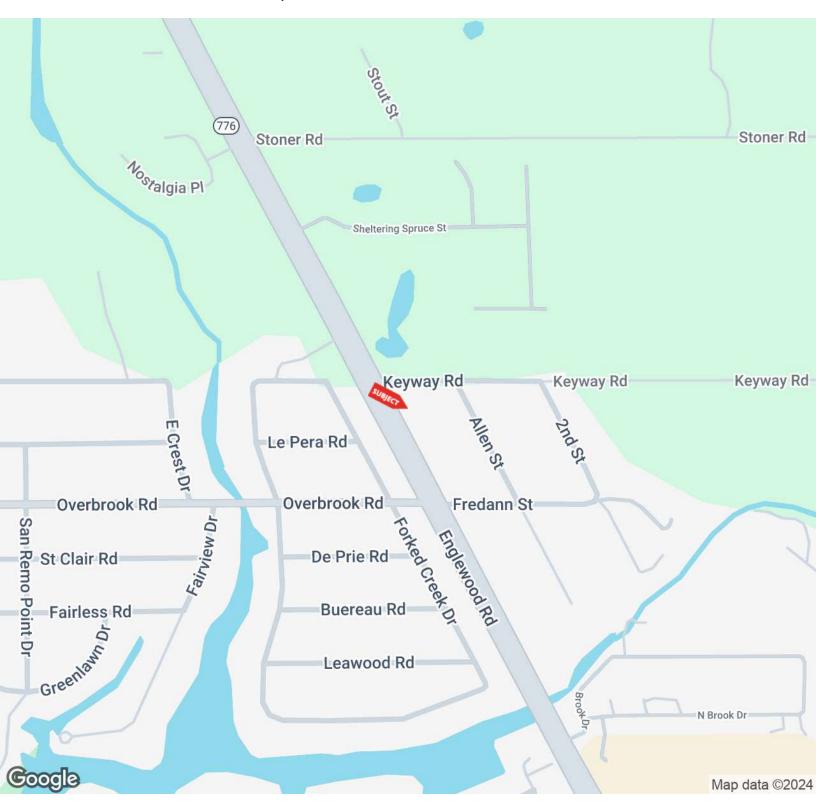

Professional Center is an exceptional investment opportunity for owners and investors seeking a newly renovated professional center in an ideal location. This property includes a total of 5 units, with 1 currently leased through 12/1/2026 and 4 vacant units ready for immediate occupancy. Ideal for medical or professional office use, this flexible property is perfectly positioned to meet the needs of discerning tenants seeking a modern, well-appointed space.

Visit us online at AmericanPropertyGroup.com to see all our listings or call (941) 923-0535 at your convenience.

### **BRIAN SEIDEL**

CCIM - Broker Associate 941.544.2970 brian@americanpropertygroup.com















### **BRIAN SEIDEL**

CCIM - Broker Associate 941.544.2970 brian@americanpropertygroup.com AMERICAN PROPERTY GROUP



### **BRIAN SEIDEL**

CCIM - Broker Associate 941.544.2970 brian@americanpropertygroup.com





| POPULATION           | 1 MILE    | 5 MILES   | 10 MILES  |
|----------------------|-----------|-----------|-----------|
| Total Population     | 2,086     | 52,287    | 152,946   |
| Average Age          | 69.5      | 61.5      | 61.1      |
| Average Age (Male)   | 69.3      | 61.0      | 60.6      |
| Average Age (Female) | 69.7      | 61.6      | 61.1      |
| HOUSEHOLDS & INCOME  | 1 MILE    | 5 MILES   | 10 MILES  |
| Total Households     | 1,719     | 32,749    | 99,023    |
| # of Persons per HH  | 1.2       | 1.6       | 1.5       |
| Average HH Income    | \$57,153  | \$68,532  | \$64,233  |
| Average House Value  | \$318,191 | \$281,969 | \$279,863 |
|                      |