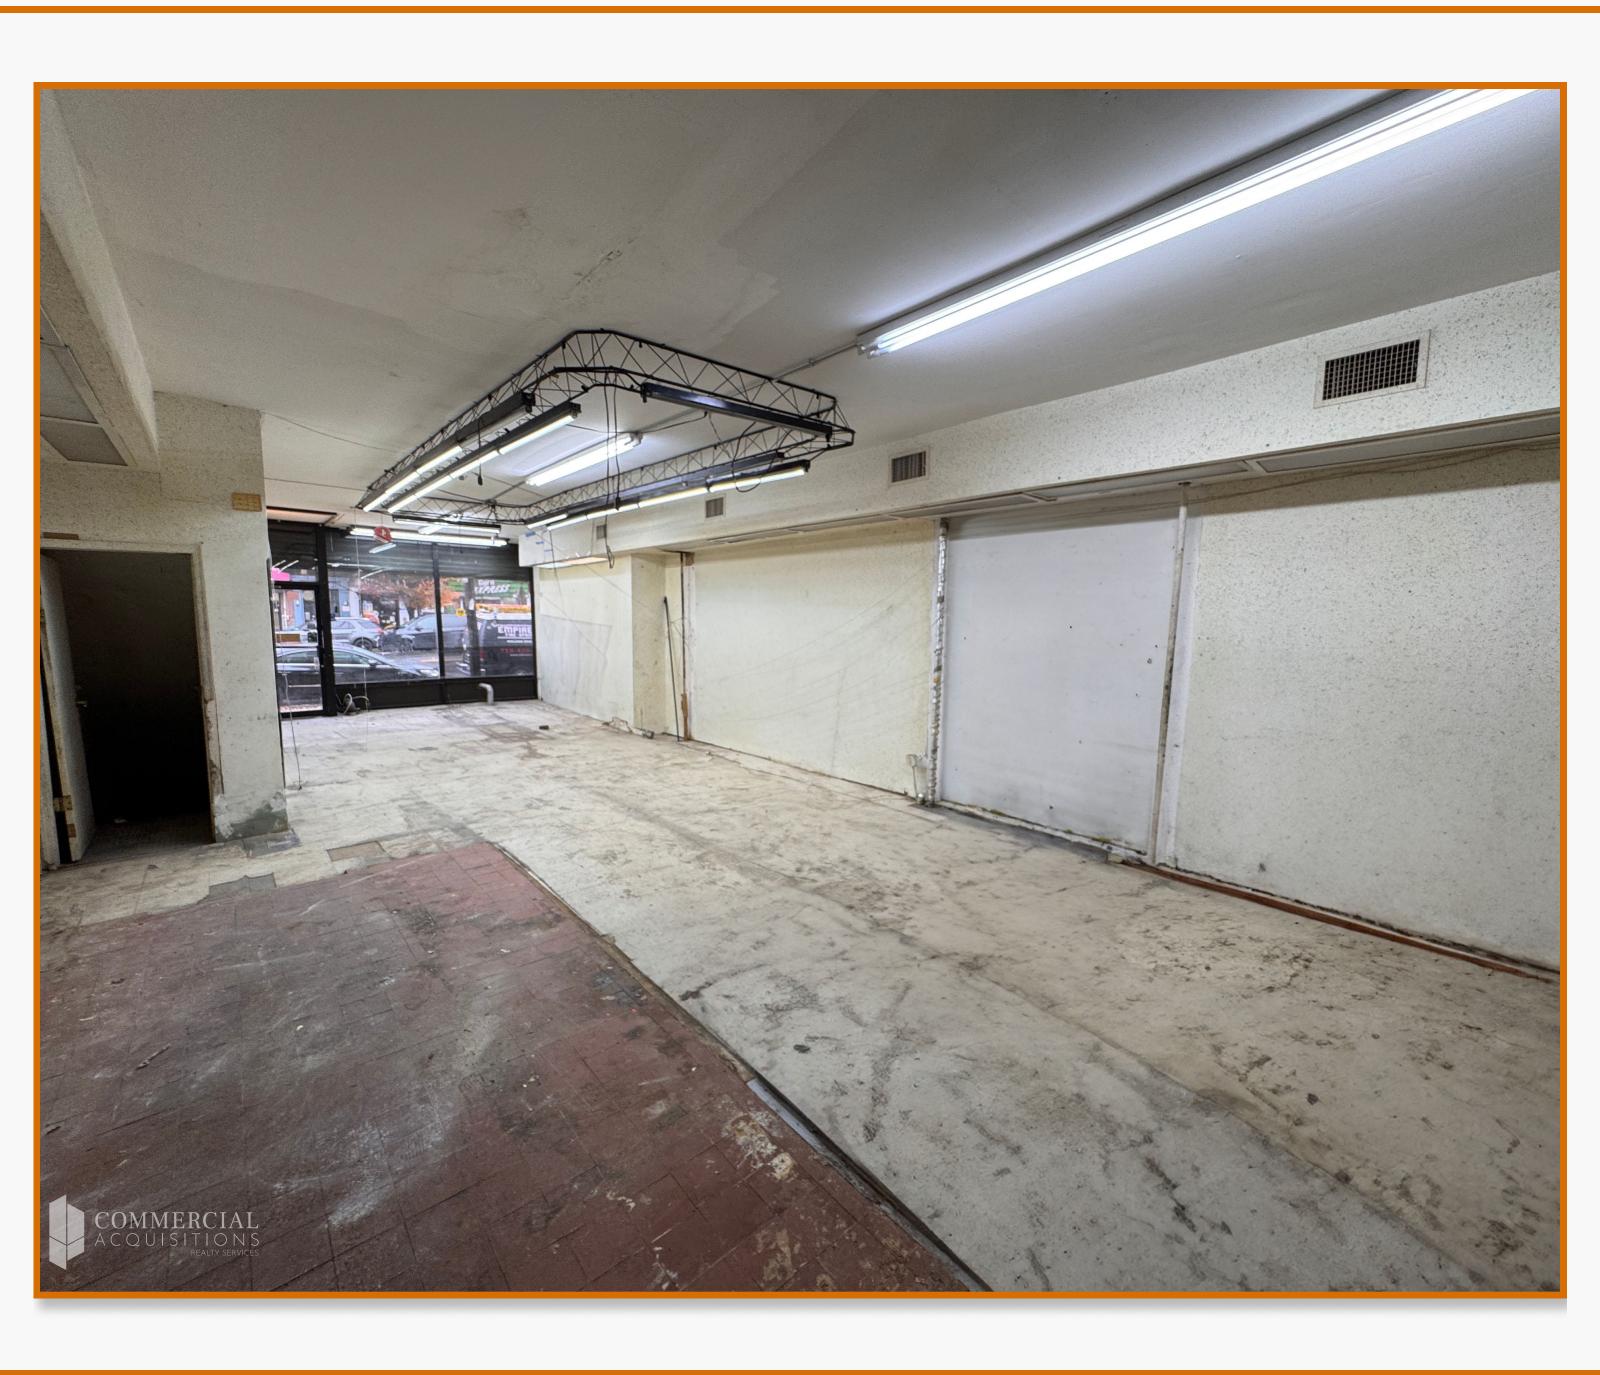

#### **AVAILABLE SIZE**

1,000 SF + BASEMENT

#### **COMMENTS**

- RETAIL SPACE WITH BASEMENT
- GREAT BRANDING OPPORTUNITY
- HIGH TRAFFIC AREA
- CENTRAL HVAC
- STEPS FROM SUBWAY STATION
- 20 FT FRONTAGE ON CONEY ISLAND AVE