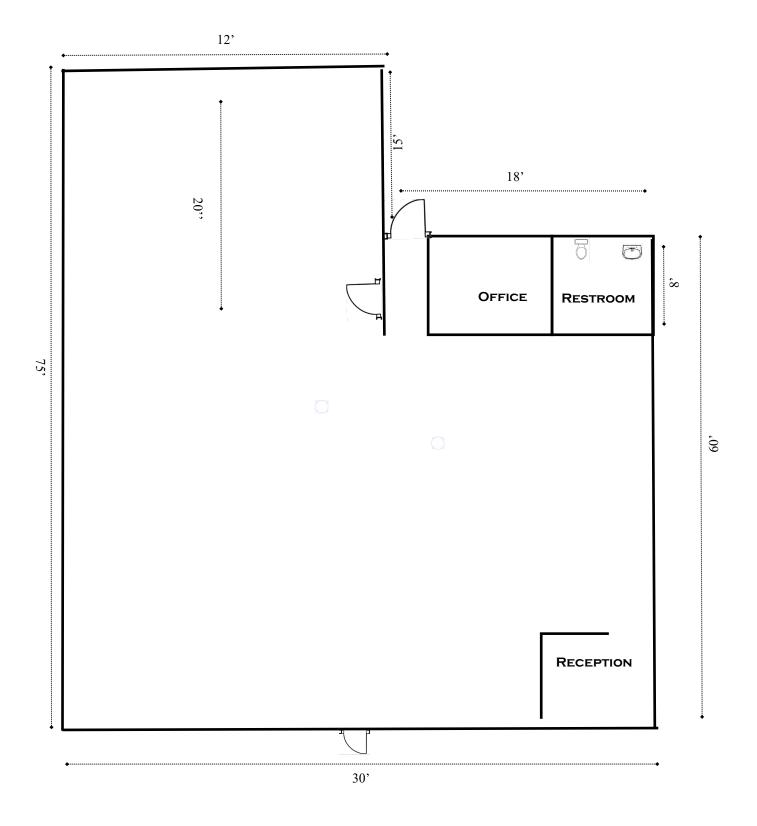

/Owner Office: 269-476-4368 Toll Free: (866) 822-9721

CELL: (574) 202-2000 FAX: (574) 651-5469 RESIDENTIAL & COMMERCIAL SALES
REAL ESTATE DEVELOPMENT
PROPERTY MANAGEMENT

JOSH@CREEKSTONEINVESTMENTS.COM WWW.CREEKSTONEINVESTMENTS.COM 66010 JOSEPH STREET VANDALIA, MI 49095

# **PROPERTY FOR LEASE**

SPRING VALLEY PLAZA 500 SPRING VALLEY DR. MIDDLEBURY IN 46540







# GREAT LOCATION WITH FULL VISIBILITY FROM US 20



TO LEARN MORE, PLEASE CONTACT:

JOSH HENDRICKS, BROKER/OWNER OFFICE: (269) 476-4368 TOLL FREE: (866) 822-9721 CELL: (574) 202-2000

Fax: (574) 651-5469

RESIDENTIAL & COMMERCIAL SALES
REAL ESTATE DEVELOPMENT
PROPERTY MANAGEMENT

JOSH@CREEKSTONEINVESTMENTS.COM WWW.CREEKSTONEINVESTMENTS.COM 66010 JOSEPH STREET VANDALIA, MI 49095

# **SPRING VALLEY PLAZA**SUITE 3 - 2,325 sq. ft.



# SPRING VALLEY PLAZA SUITE 5 - 1,200 sq. ft.