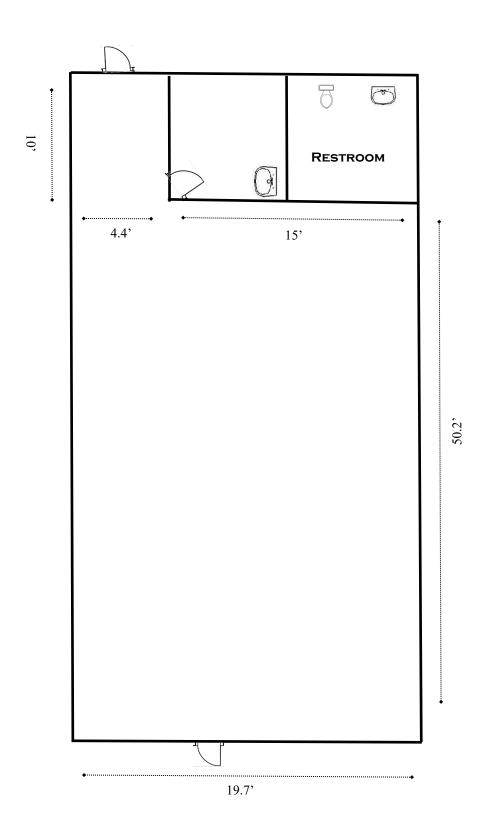

9721

CELL: (574) 202-2000 FAX: (574) 651-5469 RESIDENTIAL & COMMERCIAL SALES
REAL ESTATE DEVELOPMENT
PROPERTY MANAGEMENT

JOSH@CREEKSTONEINVESTMENTS.COM WWW.CREEKSTONEINVESTMENTS.COM 66010 JOSEPH STREET VANDALIA, MI 49095

# **PROPERTY FOR LEASE**

SPRING VALLEY PLAZA 500 SPRING VALLEY DR. MIDDLEBURY IN 46540







# GREAT LOCATION WITH FULL VISIBILITY FROM US 20



TO LEARN MORE, PLEASE CONTACT:

JOSH HENDRICKS, BROKER/OWNER OFFICE: (269) 476-4368 TOLL FREE: (866) 822-9721 CELL: (574) 202-2000

Fax: (574) 651-5469

RESIDENTIAL & COMMERCIAL SALES
REAL ESTATE DEVELOPMENT
PROPERTY MANAGEMENT

JOSH@CREEKSTONEINVESTMENTS.COM WWW.CREEKSTONEINVESTMENTS.COM 66010 JOSEPH STREET VANDALIA, MI 49095

# **SPRING VALLEY PLAZA**SUITE 3 - 2,325 sq. ft.



# SPRING VALLEY PLAZA SUITE 5 - 1,200 sq. ft.