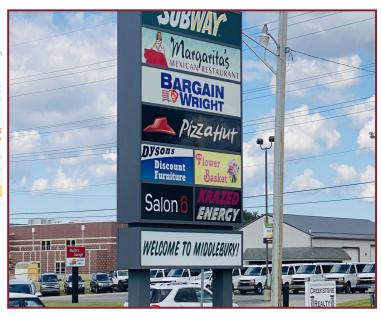

#### **PROPERTY DETAILS**

SPRING VALLEY PLAZA IS HIGHLY VISIBLE AND A VERY POPULAR CENTER THAT IS BUSY AT ALL HOURS OF THE DAY. SPRING VALLEY HAS A DIVERSE BLEND OF LOCAL FAVORITES AS TENANTS AS WELL AS NATIONAL CHAINS, INCLUDING PIZZA HUT AND SUBWAY. MIDDLEBURY IS A PROGRESSIVE DEVELOPMENT AREA THAT HAS HAD REMARKABLE GROWTH IN THE LAST 4-5 YEARS. THIS CENTER SITS ACROSS FROM NORTHRIDGE HIGH SCHOOL AND LOCATED AT THE ENTRANCE TO A RESIDENTIAL SUBDIVISION.