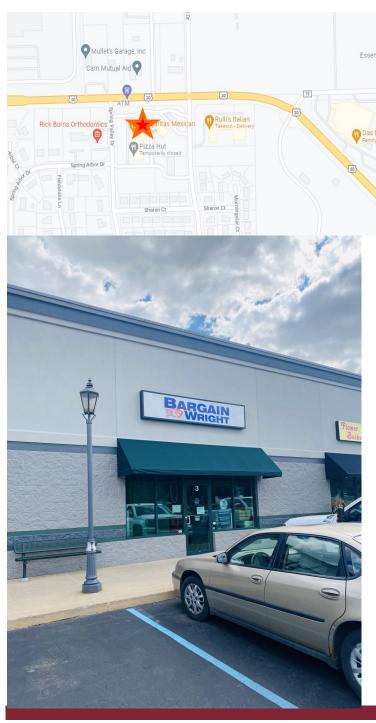

#### LOCATION

SPRING VALLEY PLAZA IS LOCATED IN ELKHART COUNTY, MIDDLEBURY INDIANA, JUST OFF US 20.

# **SPRING VALLEY PLAZA**SUITE 3 - 2,325 sq. ft.