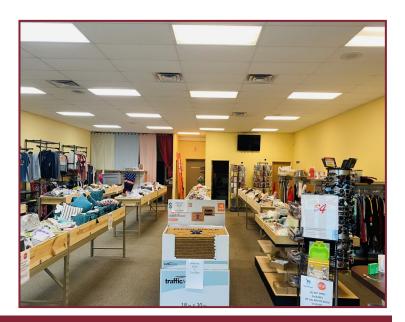

#### **PROPERTY DETAILS**

SPRING VALLEY PLAZA IS HIGHLY VISIBLE AND A VERY POPULAR CENTER THAT IS BUSY AT ALL HOURS OF THE DAY. SPRING VALLEY HAS A DIVERSE BLEND OF LOCAL FAVORITES AS TENANTS AS WELL AS NATIONAL CHAINS, INCLUDING PIZZA HUT AND SUBWAY. MIDDLEBURY IS A PROGRESSIVE DEVELOPMENT AREA THAT HAS HAD REMARKABLE GROWTH IN THE LAST 4-5 YEARS. THIS CENTER SITS ACROSS FROM NORTHRIDGE HIGH SCHOOL AND LOCATED AT THE ENTRANCE TO A RESIDENTIAL SUBDIVISION.