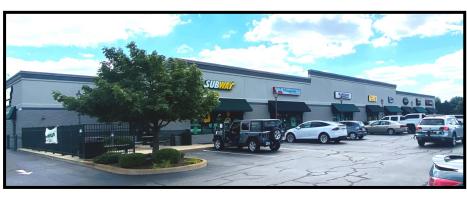

#### **PROPERTY DETAILS**

SPRING VALLEY PLAZA IS HIGHLY VISIBLE AND A VERY POPULAR CENTER THAT IS BUSY AT ALL HOURS OF THE DAY. SPRING VALLEY HAS A DIVERSE BLEND OF LOCAL FAVORITES AS TENANTS AS WELL AS NATIONAL CHAINS, INCLUDING PIZZA HUT AND SUBWAY. MIDDLEBURY IS A PROGRESSIVE DEVELOPMENT AREA THAT HAS HAD REMARKABLE GROWTH IN THE LAST 4-5 YEARS. THIS CENTER SITS ACROSS FROM NORTHRIDGE HIGH SCHOOL AND LOCATED AT THE ENTRANCE TO A RESIDENTIAL SUBDIVISION.

#### LOCATION

SPRING VALLEY PLAZA IS LOCATED IN ELKHART COUNTY, MIDDLEBURY INDIANA, JUST OFF US 20.

#### **PROPERTY HIGHLIGHTS**

- Total building-13,125 SF
- ACROSS FROM NORTHRIDGE HIGH SCHOOL
- EXCELLENT LOCATION
- AMPLE PARKING
- RIGHT OFF US 20
- For Lease \$12.50 PSF
- NNN \$5.38 PSF (Tax, insurance, CAM)
- MIXED USE-RETAIL/OFFICE
- Two Suites AVAILABLE -
- SUITE 3 2,325 SF
- SUITE 5 1,200 SF